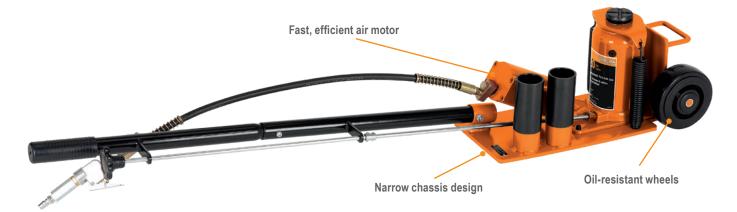

## **Key Features and Benefits:**

- Ideal for lifting trucks, trailers, and other heavy-duty equipment
- · Lightweight design is ideal for mobile repair service
- · Self-retracting ram eliminates manual lowering of the jack
- Oil-resistant polyurethane-wrapped wheels provide increased mobility around the shop floor
- Fast, efficient air motor reduces time to lift the load

- Narrow chassis design fits easily between tandem wheels
- Overload and bypass safety valves prevent the jack from being used beyond its rated capacity
- Wiper seals protect hydraulic system from outside contaminants
- · Integrated filter protects air motor and maximizes service life
- Hand grip can be used to store in the vertical position