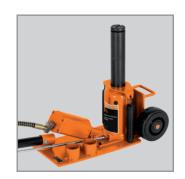

## 20-Ton Air/Hydraulic Axle Jack

Designed for lifting trucks, buses, trailers, or other heavy equipment in the shop or on the road, these axle floor jacks are compact, easy to maneuver, and highly efficient.

## **Key Features and Benefits:**

- Ideal for lifting trucks, trailers, and other heavy-duty equipment
- · Lightweight design is ideal for mobile repair service
- · Self-retracting ram eliminates manual lowering of the jack
- Oil-resistant polyurethane-wrapped wheels provide increased mobility around the shop floor
- Fast, efficient air motor reduces time to lift the load

- Narrow chassis design fits easily between tandem wheels
- Overload and bypass safety valves prevent the jack from being used beyond its rated capacity
- Wiper seals protect hydraulic system from outside contaminants
- · Integrated filter protects air motor and maximizes service life
- Hand grip can be used to store in the vertical position

| PROD.<br>NO. | MOD.<br>NO. | CAPACITY<br>(TONS) | CAPACITY<br>(LBS) | LOW<br>HEIGHT<br>(INCHES) | HIGH HEIGHT<br>WITH<br>EXTENSIONS<br>(INCHES) | RAM<br>LIFT<br>(INCHES) | SCREW<br>EXTENSION<br>HEIGHT<br>(INCHES) | CHASSIS<br>LENGTH<br>(INCHES) | OVERALL<br>WIDTH<br>(INCHES) | SADDLE<br>DIAMETER<br>(INCHES) | WHEEL<br>DIAMETER<br>(INCHES) | HANDLE<br>LENGTH<br>(INCHES) | SHIPPING<br>WEIGHT<br>(LBS) |
|--------------|-------------|--------------------|-------------------|---------------------------|-----------------------------------------------|-------------------------|------------------------------------------|-------------------------------|------------------------------|--------------------------------|-------------------------------|------------------------------|-----------------------------|
| 030642       | 721         | 20                 | 40,000            | 8.66                      | 23.55                                         | 3.94                    | 2.78                                     | 17.78                         | 8.9                          | 2                              | 5                             | 35.5                         | 55                          |