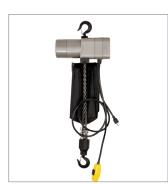

115V 1-PHASE ELECTRIC CHAIN HOISTS

These JET® chain hoists are designed for portability and durability and made to perform in a wide range of industrial lifting applications.

JEH-18 and JEH-14 are designed for lifting necessary loads in light duty, commercial, and industrial applications.

## **Key Features and Benefits:**

- · Aluminum alloy housing decreases the overall weight for convenient transportation
- Grade 80, black oxide-coated load chain for durability
- · Heat-treated alloy steel geared drive train for long-lasting durability
- Upper and lower limit switches increase safety by preventing the load chain from over-travelling
- · Equipped with slip clutch overload protection mechanism that prevents the hoist from lifting loads above its rated capacity
- · Maintenance-free gear train with sealed oil bath eliminates maintenance
- · Magnetic disk brake ensures the hoist stops rapidly and secures the load
- Meets ASME B30.16 Safety Standards
- · CUL-certified electric motor