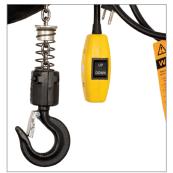

## **Key Features and Benefits:**

- · Aluminum alloy housing decreases the overall weight for convenient transportation
- Grade 80, black oxide-coated load chain for durability
- · Heat-treated alloy steel geared drive train for long-lasting durability
- Upper and lower limit switches increase safety by preventing the load chain from over-travelling
- · Equipped with slip clutch overload protection mechanism that prevents the hoist from lifting loads above its rated capacity
- · Maintenance-free gear train with sealed oil bath eliminates maintenance
- · Magnetic disk brake ensures the hoist stops rapidly and secures the load
- Meets ASME B30.16 Safety Standards
- · CUL-certified electric motor