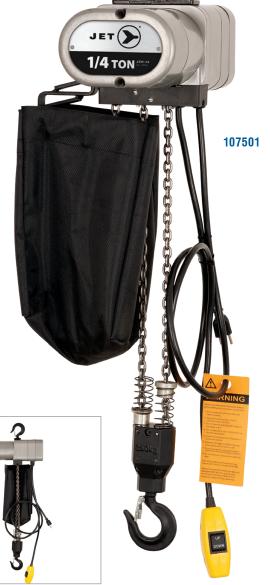

115V 1-PHASE ELECTRIC CHAIN HOISTS

These JET® chain hoists are designed for portability and durability and made to perform in a wide range of industrial lifting applications.

JEH-18 and JEH-14 are designed for lifting necessary loads in light duty, commercial, and industrial applications.

## **Key Features and Benefits:**

- · Aluminum alloy housing decreases the overall weight for convenient transportation
- Grade 80, black oxide-coated load chain for durability
- · Heat-treated alloy steel geared drive train for long-lasting durability
- Upper and lower limit switches increase safety by preventing the load chain from over-travelling
- · Equipped with slip clutch overload protection mechanism that prevents the hoist from lifting loads above its rated capacity
- · Maintenance-free gear train with sealed oil bath eliminates maintenance
- · Magnetic disk brake ensures the hoist stops rapidly and secures the load
- Meets ASME B30.16 Safety Standards
- · CUL-certified electric motor

| PROD. NO. | MOD. NO. | RATED LIFTING<br>Capacity<br>(Tons) | RATED LIFTING<br>Capacity<br>(LBS) | STANDARD LIFT<br>HEIGHT | HOISTING<br>SPEED (FPM) | VOLTAGE | POWER<br>Source | DUTY RATING<br>IN MINUTES |
|-----------|----------|-------------------------------------|------------------------------------|-------------------------|-------------------------|---------|-----------------|---------------------------|
| 107500    | JEH-18   | 0.125                               | 250                                | 10'                     | 16 FPM                  | 115V    | 1 Phase         | 15 min/hr                 |
| 107501    | JEH-14   | 0.25                                | 500                                | 10'                     | 8 FPM                   | 115V    | 1 Phase         | 15 min/hr                 |