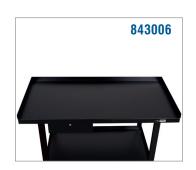

| Prod. No | Table Dimensions | Tabletop<br>Capacity | Shelf<br>Capacity | Drawer Y/N | Drawer Capacity | Drawer Dimensions        | Total<br>Capacity | Steel<br>Gauge |
|----------|------------------|----------------------|-------------------|------------|-----------------|--------------------------|-------------------|----------------|
| 843005   | 61" x 25"        | 650 lbs              | 650 lbs           | N          | N/A             | N/A                      | 1300 lbs          | 14             |
| 843006   | 61" x 31"        | 650 lbs              | 650 lbs           | Υ          | 100 lbs         | 16.9" W x 17.8" D x 5" H | 1400 lbs          | 14             |
| 843007   | 72" x 31"        | 650 lbs              | 650 lbs           | Υ          | 100 lbs         | 16.9" W x 17.8" D x 5" H | 1400 lbs          | 14             |