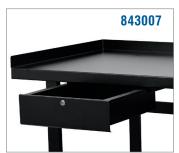

| Prod. No | Table Dimensions | Tabletop<br>Capacity | Shelf<br>Capacity | Drawer Y/N | Drawer Capacity | Drawer Dimensions        | Total<br>Capacity | Steel<br>Gauge |
|----------|------------------|----------------------|-------------------|------------|-----------------|--------------------------|-------------------|----------------|
| 843005   | 61" x 25"        | 650 lbs              | 650 lbs           | N          | N/A             | N/A                      | 1300 lbs          | 14             |
| 843006   | 61" x 31"        | 650 lbs              | 650 lbs           | Υ          | 100 lbs         | 16.9" W x 17.8" D x 5" H | 1400 lbs          | 14             |
| 843007   | 72" x 31"        | 650 lbs              | 650 lbs           | Υ          | 100 lbs         | 16.9" W x 17.8" D x 5" H | 1400 lbs          | 14             |