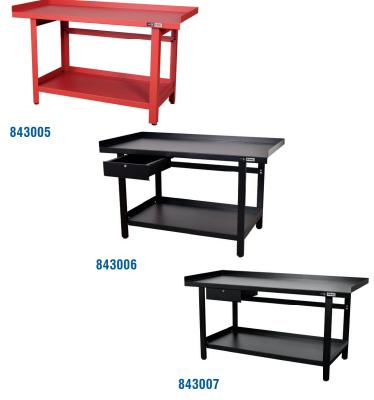

## **Heavy-Duty Workbenches**

Rugged and sturdy workbenches made with heavy-gauge steel for a lifetime of use, featuring a generous-sized workspace to keep tools and parts organized and always within reach.

## **Key Features and Benefits:**

- Heavy-gauge steel construction handles even the heaviest parts and assemblies
- Generously sized workspace has ample room for tools, parts, and components
- Under-bench storage shelf provides extra capacity and maximum versatility
- Adjustable footpads allow easy adjustment to accommodate uneven floor surfaces
- Retaining wall on sides and back keeps parts and accessories from falling off
- Electrostatic powder coating with wrinkle finish provides superior protection from rust, scratches, and chips
- · Made with reinforced cross bracing for maximum stability and support
- · Large 100 lb-capacity locking drawer provides added storage and security
- · Ideal for machine shops, assembly plants, and industrial manufacturing

| Prod. No | Table Dimensions | Tabletop<br>Capacity | Shelf<br>Capacity | Drawer Y/N | Drawer Capacity | Drawer Dimensions        | Total<br>Capacity | Steel<br>Gauge |
|----------|------------------|----------------------|-------------------|------------|-----------------|--------------------------|-------------------|----------------|
| 843005   | 61" x 25"        | 650 lbs              | 650 lbs           | N          | N/A             | N/A                      | 1300 lbs          | 14             |
| 843006   | 61" x 31"        | 650 lbs              | 650 lbs           | Υ          | 100 lbs         | 16.9" W x 17.8" D x 5" H | 1400 lbs          | 14             |
| 843007   | 72" x 31"        | 650 lbs              | 650 lbs           | Υ          | 100 lbs         | 16.9" W x 17.8" D x 5" H | 1400 lbs          | 14             |