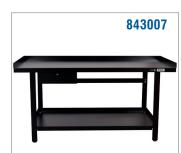

| Prod. No | Table Dimensions | Tabletop<br>Capacity | Shelf<br>Capacity | Drawer Y/N | Drawer Capacity | Drawer Dimensions        | Total<br>Capacity | Steel<br>Gauge |
|----------|------------------|----------------------|-------------------|------------|-----------------|--------------------------|-------------------|----------------|
| 843005   | 61" x 25"        | 650 lbs              | 650 lbs           | N          | N/A             | N/A                      | 1300 lbs          | 14             |
| 843006   | 61" x 31"        | 650 lbs              | 650 lbs           | Υ          | 100 lbs         | 16.9" W x 17.8" D x 5" H | 1400 lbs          | 14             |
| 843007   | 72" x 31"        | 650 lbs              | 650 lbs           | Υ          | 100 lbs         | 16.9" W x 17.8" D x 5" H | 1400 lbs          | 14             |