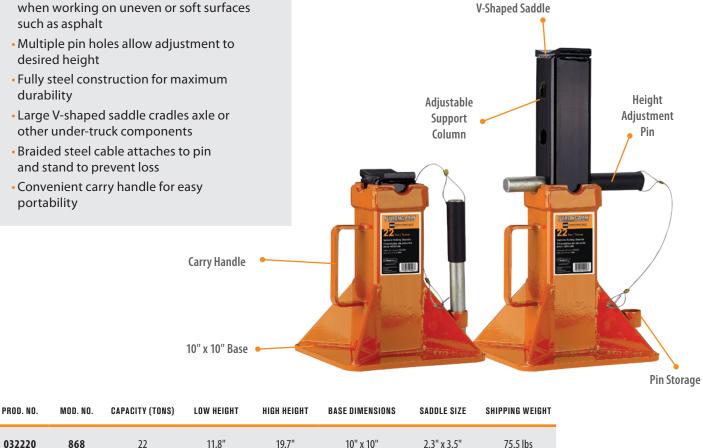

## Features / Benefits

- Used and sold in pairs for supporting trucks, trailers, and equipment in fleet garages, and in tire, brake, and underbody maintenance services
- Large 10"x 10" base for increased stability when working on uneven or soft surfaces such as asphalt

22-TON SAFETY STAND - PIN TYPE

Prod. No.: 032220 Mod. No.: 868