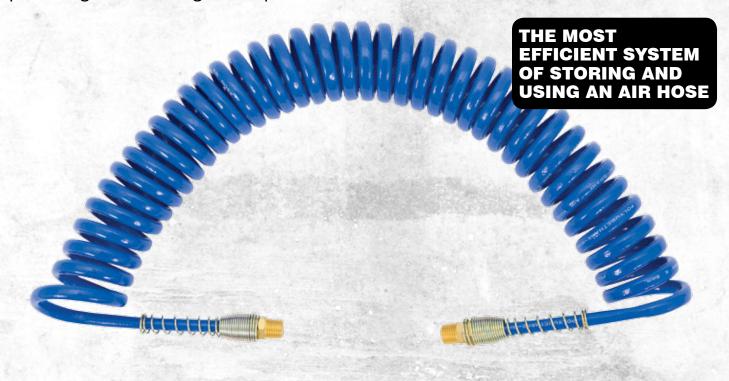

## 25' RECOIL AIR HOSE WITH SWIVEL MALE FITTINGS AND PROTECTIVE SPRING

Light, versatile, easy to handle and difficult to kink polyurethane-braid construction

Permanent crimped male swivel brass fittings provide greater strength and pull out resistance

- · Spring protector over fitting prevents bending
- Stores in 1/30 of working length
- 360° swivel ends, 1/4" NPT, male