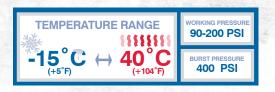

- · Spring protector over fitting prevents bending
- Stores in 1/30 of working length
- 360° swivel ends, 1/4" NPT, male