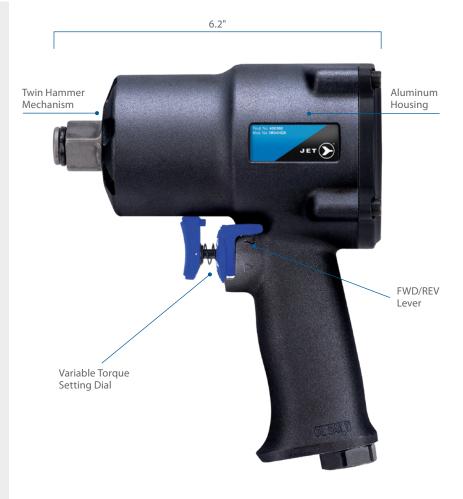

## 3/4" DR. IMPACT WRENCH – HEAVY DUTY

Prod. No. 400360 Mod. No. IW34HDA

## **FEATURES / BENEFITS**

- Ultra-compact design for working in confined spaces
- Produces 1,200 ft-lbs of max torque in reverse
- Highly durable all-steel motor provides ultimate life and performance
- Twin hammer mechanism reduces vibration and increases durability
- · Lightweight, balanced design weighs just 6.3 lbs
- Convenient torque-adjustment dial adjusts torque to desired setting
- One-handed Forward-Reverse and torque adjustment dial for ease of use and operator comfort
- Impact and chemical-resistant housing protects against repeated drops and exposure to shop fluids
- · Housing made from lightweight, durable aluminum

| PROD. NO. | DRIVE | MAX<br>Torque | WORKING<br>TORQUE | RPM       | WEIGHT  |
|-----------|-------|---------------|-------------------|-----------|---------|
| 400360    | 3/4"  | 1,200 ft-lbs  | 150-670 ft-lbs    | 4,800 RPM | 6.3 lbs |