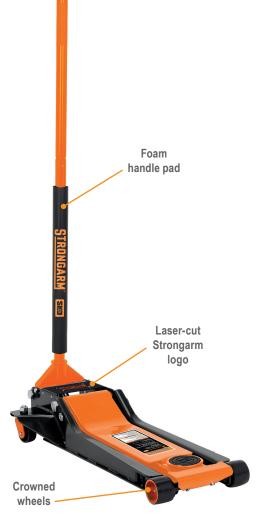

## **Key Features and Benefits:**

- Ultra-low height at 2-11/16" is ideal for servicing sports cars and other low-rise vehicles
- 23-5/8" max. lift height provides versatility needed to lift small SUVs and lightweight pick-up trucks
- 18" throw allows the jack to reach all lift points under a vehicle
- Lightning<sup>™</sup> hydraulic lift system quickly raises the vehicle to desired lift height
- Jack is equipped with a rubber saddle pad and foam handle bumper to protect the vehicle
- · Ball-bearing rear-mounted swivel casters for easy maneuverability
- Meets or exceeds 2019 ASME PASE Standards
- · Equipped with safety bypass valve to prevent overloading