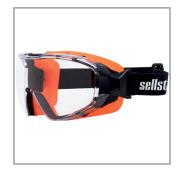

## **GM510 Premium Safety Goggles**

The GM510 premium goggle combines comfort, fit, safety, and style all in one product.

## **Key Features and Benefits:**

- Moulded curved polycarbonate lens provides outstanding panoramic views with virtually no distortion
- Ultra-durable K & N-rated anti-fog/anti-scratch lens coating provides a safe, clear, fog-free working environment
- Top and bottom indirect vents provide superior protection against dust and chemical splashes
- Stylish orange/black co-moulded soft TPR body provides comfort and fit
- Swivel-mounted, extra-wide flame-retardant strap
- · Specially designed to fit over prescription eyewear
- Provides 99.9% UV protection
- Meets ANSI Z87.1+ high impact standards and is CSA certified to CAN/CSA Z94.3 standards

| PROD. NO. | VENT TYPE | COATING                              | SHADE | BODY COLOUR  | CTN QTY |
|-----------|-----------|--------------------------------------|-------|--------------|---------|
| S82510    | Indirect  | K & N-rated<br>anti-fog/anti-scratch | Clear | Orange/black | 100     |