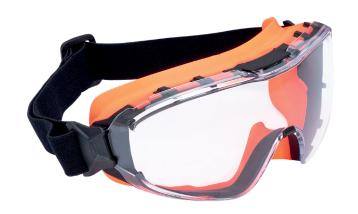

## **GM510 Premium Safety Goggles**

The GM510 premium goggle combines comfort, fit, safety, and style all in one product.

## **Key Features and Benefits:**

- Moulded curved polycarbonate lens provides outstanding panoramic views with virtually no distortion
- Ultra-durable K & N-rated anti-fog/anti-scratch lens coating provides a safe, clear, fog-free working environment
- Top and bottom indirect vents provide superior protection against dust and chemical splashes
- Stylish orange/black co-moulded soft TPR body provides comfort and fit
- Swivel-mounted, extra-wide flame-retardant strap
- · Specially designed to fit over prescription eyewear
- Provides 99.9% UV protection
- Meets ANSI Z87.1+ high impact standards and is CSA certified to CAN/CSA Z94.3 standards

| PROD. NO. | VENT TYPE | COATING                              | SHADE | BODY COLOUR  | CTN QTY |
|-----------|-----------|--------------------------------------|-------|--------------|---------|
| S82510    | Indirect  | K & N-rated<br>anti-fog/anti-scratch | Clear | Orange/black | 100     |