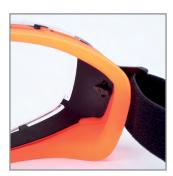

## **GM510 Premium Safety Goggles**

The GM510 premium goggle combines comfort, fit, safety, and style all in one product.

## **Key Features and Benefits:**

- Moulded curved polycarbonate lens provides outstanding panoramic views with virtually no distortion
- Ultra-durable K & N-rated anti-fog/anti-scratch lens coating provides a safe, clear, fog-free working environment
- Top and bottom indirect vents provide superior protection against dust and chemical splashes
- Stylish orange/black co-moulded soft TPR body provides comfort and fit
- Swivel-mounted, extra-wide flame-retardant strap
- · Specially designed to fit over prescription eyewear
- Provides 99.9% UV protection
- Meets ANSI Z87.1+ high impact standards and is CSA certified to CAN/CSA Z94.3 standards