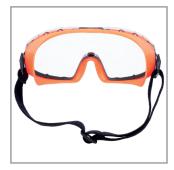

## **GM510 Premium Safety Goggles**

The GM510 premium goggle combines comfort, fit, safety, and style all in one product.

## **Key Features and Benefits:**

- Moulded curved polycarbonate lens provides outstanding panoramic views with virtually no distortion
- Ultra-durable K & N-rated anti-fog/anti-scratch lens coating provides a safe, clear, fog-free working environment
- Top and bottom indirect vents provide superior protection against dust and chemical splashes
- Stylish orange/black co-moulded soft TPR body provides comfort and fit
- Swivel-mounted, extra-wide flame-retardant strap
- · Specially designed to fit over prescription eyewear
- Provides 99.9% UV protection
- Meets ANSI Z87.1+ high impact standards and is CSA certified to CAN/CSA Z94.3 standards

| PROD. NO. | VENT TYPE | COATING                              | SHADE | BODY COLOUR  | CTN QTY |
|-----------|-----------|--------------------------------------|-------|--------------|---------|
| S82510    | Indirect  | K & N-rated<br>anti-fog/anti-scratch | Clear | Orange/black | 100     |