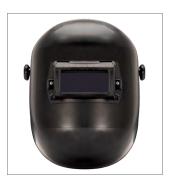

14301, 14302, 14311, 14312 **280PL Lift Front Welding Helmet** 

## **Key Features and Benefits:**

Made especially for pipeline applications, the Jackson Safety® PL280 welding helmet comes with a spring-loaded lift front for maximum versatility, and the Super Tuff nylon material is built for the harshest welding extremes.

- Spring-loaded lift front provides added flexibility by eliminating the need to raise the hood during pre/post preparation work
- Patented 370 Speed Dial<sup>®</sup> ratcheting headgear achieves a perfect fit and creates the ultimate balance in comfort and functionality
- · Super Tuff nylon material provides a lightweight yet durable design and performs in the harshest welding extremes
- Patented lens retention system provides effortless loading of filter, cover, and protective plates
- Exclusive Super Kool coating sheds spatter and reduces heat buildup found in traditional helmets (Models 14311 & 14312)
- Comes complete with a Z87.1+ high-impact polycarbonate window and a 2" x 4.25" Shade 10 filter
- Designed with enough room to fit most half-mask respirators

| Prod. No. | Filter Dimensions/<br>Viewing Area | Shade | Colour | Headgear                 | Weight      | Warranty |
|-----------|------------------------------------|-------|--------|--------------------------|-------------|----------|
| 14301     | 2" x 4.25"                         | 10    | Black  | 370 Speed Dial®          | 1 lb 5 oz   | 1 year   |
| 14302     | 2" x 4.25"                         | 10    | Black  | Slotted hard hat adapter | 1 lb 2.1 oz | 1 year   |
| 14311     | 2" x 4.25"                         | 10    | Silver | 370 Speed Dial®          | 1 lb 5 oz   | 1 year   |
| 14312     | 2" x 4.25"                         | 10    | Silver | Slotted hard hat adapter | 1 lb 2.1 oz | 1 year   |