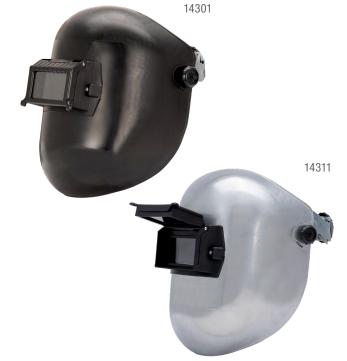

14301, 14302, 14311, 14312 **280PL Lift Front Welding Helmet** 

| Prod. No. | Filter Dimensions/<br>Viewing Area | Shade | Colour | Headgear                 | Weight      | Warranty |
|-----------|------------------------------------|-------|--------|--------------------------|-------------|----------|
| 14301     | 2" x 4.25"                         | 10    | Black  | 370 Speed Dial®          | 1 lb 5 oz   | 1 year   |
| 14302     | 2" x 4.25"                         | 10    | Black  | Slotted hard hat adapter | 1 lb 2.1 oz | 1 year   |
| 14311     | 2" x 4.25"                         | 10    | Silver | 370 Speed Dial®          | 1 lb 5 oz   | 1 year   |
| 14312     | 2" x 4.25"                         | 10    | Silver | Slotted hard hat adapter | 1 lb 2.1 oz | 1 year   |