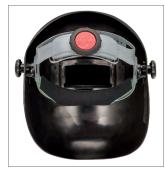

14301, 14302, 14311, 14312 **280PL Lift Front Welding Helmet** 

## **Key Features and Benefits:**

Made especially for pipeline applications, the Jackson Safety® PL280 welding helmet comes with a spring-loaded lift front for maximum versatility, and the Super Tuff nylon material is built for the harshest welding extremes.

- Spring-loaded lift front provides added flexibility by eliminating the need to raise the hood during pre/post preparation work
- Patented 370 Speed Dial<sup>®</sup> ratcheting headgear achieves a perfect fit and creates the ultimate balance in comfort and functionality
- · Super Tuff nylon material provides a lightweight yet durable design and performs in the harshest welding extremes
- Patented lens retention system provides effortless loading of filter, cover, and protective plates
- Exclusive Super Kool coating sheds spatter and reduces heat buildup found in traditional helmets (Models 14311 & 14312)
- Comes complete with a Z87.1+ high-impact polycarbonate window and a 2" x 4.25" Shade 10 filter
- Designed with enough room to fit most half-mask respirators

| Prod. No. | Filter Dimensions/<br>Viewing Area | Shade | Colour | Headgear                 | Weight      | Warranty |
|-----------|------------------------------------|-------|--------|--------------------------|-------------|----------|
| 14301     | 2" x 4.25"                         | 10    | Black  | 370 Speed Dial®          | 1 lb 5 oz   | 1 year   |
| 14302     | 2" x 4.25"                         | 10    | Black  | Slotted hard hat adapter | 1 lb 2.1 oz | 1 year   |
| 14311     | 2" x 4.25"                         | 10    | Silver | 370 Speed Dial®          | 1 lb 5 oz   | 1 year   |
| 14312     | 2" x 4.25"                         | 10    | Silver | Slotted hard hat adapter | 1 lb 2.1 oz | 1 year   |