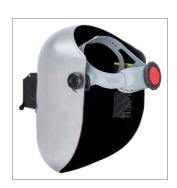

14301, 14302, 14311, 14312 **280PL Lift Front Welding Helmet** 

## **Key Features and Benefits:**

Made especially for pipeline applications, the Jackson Safety® PL280 welding helmet comes with a spring-loaded lift front for maximum versatility, and the Super Tuff nylon material is built for the harshest welding extremes.

- Spring-loaded lift front provides added flexibility by eliminating the need to raise the hood during pre/post preparation work
- Patented 370 Speed Dial<sup>®</sup> ratcheting headgear achieves a perfect fit and creates the ultimate balance in comfort and functionality
- · Super Tuff nylon material provides a lightweight yet durable design and performs in the harshest welding extremes
- Patented lens retention system provides effortless loading of filter, cover, and protective plates
- Exclusive Super Kool coating sheds spatter and reduces heat buildup found in traditional helmets (Models 14311 & 14312)
- Comes complete with a Z87.1+ high-impact polycarbonate window and a 2" x 4.25" Shade 10 filter
- Designed with enough room to fit most half-mask respirators