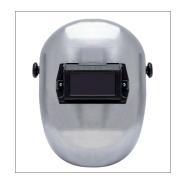

14301, 14302, 14311, 14312 **280PL Lift Front Welding Helmet** 

## **Key Features and Benefits:**

Made especially for pipeline applications, the Jackson Safety® PL280 welding helmet comes with a spring-loaded lift front for maximum versatility, and the Super Tuff nylon material is built for the harshest welding extremes.

- Spring-loaded lift front provides added flexibility by eliminating the need to raise the hood during pre/post preparation work
- Patented 370 Speed Dial<sup>®</sup> ratcheting headgear achieves a perfect fit and creates the ultimate balance in comfort and functionality
- · Super Tuff nylon material provides a lightweight yet durable design and performs in the harshest welding extremes
- Patented lens retention system provides effortless loading of filter, cover, and protective plates
- Exclusive Super Kool coating sheds spatter and reduces heat buildup found in traditional helmets (Models 14311 & 14312)
- Comes complete with a Z87.1+ high-impact polycarbonate window and a 2" x 4.25" Shade 10 filter
- Designed with enough room to fit most half-mask respirators

| Prod. No. | Filter Dimensions/<br>Viewing Area | Shade | Colour | Headgear                 | Weight      | Warranty |
|-----------|------------------------------------|-------|--------|--------------------------|-------------|----------|
| 14301     | 2" x 4.25"                         | 10    | Black  | 370 Speed Dial®          | 1 lb 5 oz   | 1 year   |
| 14302     | 2" x 4.25"                         | 10    | Black  | Slotted hard hat adapter | 1 lb 2.1 oz | 1 year   |
| 14311     | 2" x 4.25"                         | 10    | Silver | 370 Speed Dial®          | 1 lb 5 oz   | 1 year   |
| 14312     | 2" x 4.25"                         | 10    | Silver | Slotted hard hat adapter | 1 lb 2.1 oz | 1 year   |