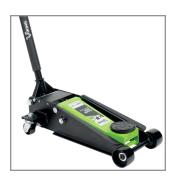

## 3.5-Ton Heavy-Duty Floor Jack

A heavy-duty floor jack featuring the Lightning Lift™ hydraulic lift system for an effortless stroke and quick lift. Constructed with high-strength steel for maximum stability, this jack is built for rugged everyday use and designed with the professional service technician in mind.

## **Key Features and Benefits:**

- Innovative Lightning Lift<sup>™</sup> hydraulic system provides ultimate performance and maximum speed
- Robust and durable steel body design provides rigidity and stability
- Tough UV powder-coated frame withstands even the harshest environments
- Universal joint technology provides a smooth and controlled descent even at max height
- Industrial-quality seals and O-rings ensure a long service life and leak-free operation
- Ball-bearing rear-mounted swivel casters provide easy maneuverability
- Foam pad on handle and cushioned saddle prevent damage to vehicle finish and lift points
- Large saddle provides generous lifting area and a secure grip
- Built-in bypass system prevents accidental overload and improves operator safety