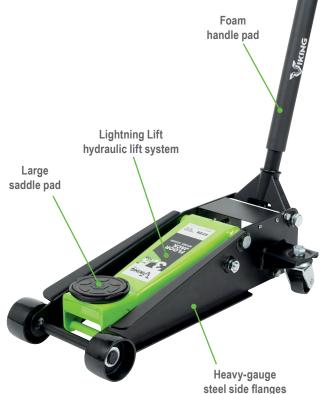

## **Key Features and Benefits:**

- Innovative Lightning Lift<sup>™</sup> hydraulic system provides ultimate performance and maximum speed
- Robust and durable steel body design provides rigidity and stability
- Tough UV powder-coated frame withstands even the harshest environments
- Universal joint technology provides a smooth and controlled descent even at max height
- Industrial-quality seals and O-rings ensure a long service life and leak-free operation
- Ball-bearing rear-mounted swivel casters provide easy maneuverability
- Foam pad on handle and cushioned saddle prevent damage to vehicle finish and lift points
- Large saddle provides generous lifting area and a secure grip
- Built-in bypass system prevents accidental overload and improves operator safety