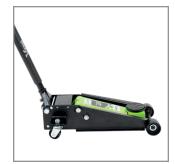

## 3.5-Ton Heavy-Duty Floor Jack

A heavy-duty floor jack featuring the Lightning Lift™ hydraulic lift system for an effortless stroke and quick lift. Constructed with high-strength steel for maximum stability, this jack is built for rugged everyday use and designed with the professional service technician in mind.

## **Key Features and Benefits:**

- Innovative Lightning Lift<sup>™</sup> hydraulic system provides ultimate performance and maximum speed
- Robust and durable steel body design provides rigidity and stability
- Tough UV powder-coated frame withstands even the harshest environments
- Universal joint technology provides a smooth and controlled descent even at max height
- Industrial-quality seals and O-rings ensure a long service life and leak-free operation
- Ball-bearing rear-mounted swivel casters provide easy maneuverability
- Foam pad on handle and cushioned saddle prevent damage to vehicle finish and lift points
- Large saddle provides generous lifting area and a secure grip
- Built-in bypass system prevents accidental overload and improves operator safety