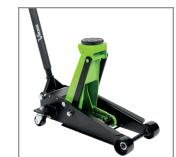

## 3.5-Ton Heavy-Duty Floor Jack

A heavy-duty floor jack featuring the Lightning Lift™ hydraulic lift system for an effortless stroke and quick lift. Constructed with high-strength steel for maximum stability, this jack is built for rugged everyday use and designed with the professional service technician in mind.

## **Key Features and Benefits:**

- Innovative Lightning Lift<sup>™</sup> hydraulic system provides ultimate performance and maximum speed
- Robust and durable steel body design provides rigidity and stability
- Tough UV powder-coated frame withstands even the harshest environments
- Universal joint technology provides a smooth and controlled descent even at max height
- Industrial-quality seals and O-rings ensure a long service life and leak-free operation
- Ball-bearing rear-mounted swivel casters provide easy maneuverability
- Foam pad on handle and cushioned saddle prevent damage to vehicle finish and lift points
- Large saddle provides generous lifting area and a secure grip
- Built-in bypass system prevents accidental overload and improves operator safety