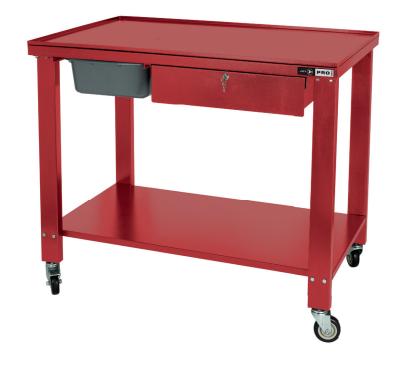

## **Tear-Down Table with Fluid Reservoir**

This tear-down table is equipped with a drainage system to help control messes when working on engines and other automotive components. Made with a spacious work surface and all-steel construction, this table can easily handle loads up to 1,100 lbs while the professional-grade swivel casters let you move the table into perfect position to get the job done.

## **Key Features and Benefits:**

- Heavy-duty rolled-edge all-steel construction will support loads up to 1,100 lbs
- Features a spacious and rugged steel work surface for work on projects of all sizes
- Sloping surface with drain hole allows convenient fluid drainage into a removable basin
- Reinforced steel top with 1/2" lip prevents small parts from rolling off during transport
- · Lockable drawer on ball bearing slides securely stores tools between uses
- Extra-large shelf provides added storage capacity and maximum versatility
- Heavy-duty 4" swivel casters (2 locking) maximize mobility and durability
- Electrostatic powder coating with wrinkle finish provides added protection from rust, scratches, and chips
- · Square-tube leg construction easily supports the heaviest loads