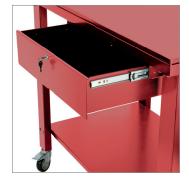

## **Key Features and Benefits:**

- Heavy-duty rolled-edge all-steel construction will support loads up to 1,100 lbs
- Features a spacious and rugged steel work surface for work on projects of all sizes
- Sloping surface with drain hole allows convenient fluid drainage into a removable basin
- Reinforced steel top with 1/2" lip prevents small parts from rolling off during transport
- · Lockable drawer on ball bearing slides securely stores tools between uses
- Extra-large shelf provides added storage capacity and maximum versatility
- Heavy-duty 4" swivel casters (2 locking) maximize mobility and durability
- Electrostatic powder coating with wrinkle finish provides added protection from rust, scratches, and chips
- · Square-tube leg construction easily supports the heaviest loads