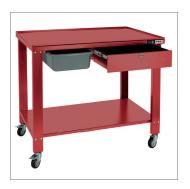

## **Tear-Down Table with Fluid Reservoir**

This tear-down table is equipped with a drainage system to help control messes when working on engines and other automotive components. Made with a spacious work surface and all-steel construction, this table can easily handle loads up to 1,100 lbs while the professional-grade swivel casters let you move the table into perfect position to get the job done.

## **Key Features and Benefits:**

- Heavy-duty rolled-edge all-steel construction will support loads up to 1,100 lbs
- Features a spacious and rugged steel work surface for work on projects of all sizes
- Sloping surface with drain hole allows convenient fluid drainage into a removable basin
- Reinforced steel top with 1/2" lip prevents small parts from rolling off during transport
- · Lockable drawer on ball bearing slides securely stores tools between uses
- Extra-large shelf provides added storage capacity and maximum versatility
- Heavy-duty 4" swivel casters (2 locking) maximize mobility and durability
- Electrostatic powder coating with wrinkle finish provides added protection from rust, scratches, and chips
- · Square-tube leg construction easily supports the heaviest loads