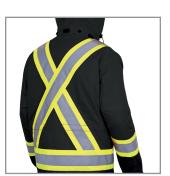

## Key Features and Benefits:

- FR-treated preshrunk cotton material (400 GSM) provides optimum warmth and comfort
- Multi-panel CNT (Carbon Nanotube Technology) heating elements generate active warmth across core body areas
- Easy-to-use LED switch powers ON/OFF and four separate heat settings
- Includes a USB port to connect to a rechargeable power bank (power bank not included)
- Made with premium 180 GSM insulation with extra-soft taffeta lining
- Premium StarTech® reflective tape provides maximum visibility in all weather and light conditions
- Oxford polyester material with PU-coated shell is waterproof and windproof
- Double-stitched and heat-sealed seams provide durability and maximum water resistance
- 3-pc detachable hood to protect you from the elements
- · Entire garment is machine washable
- CSA Z96-22 Class 2 Level 2 (Class 1 for black)
- ANSI/ISEA 107-2020 Class 2 Type P and R (Class 1 for black)