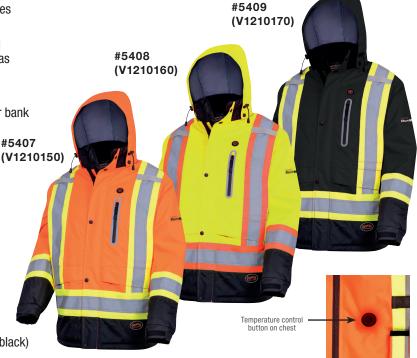

## **Hi-Vis Heated Insulated Safety Jackets**

These heated safety bomber jackets feature 4 temperature settings for adjustable comfort and the premium insulation provides long-lasting warmth even in the coldest weather extremes.

## Key Features and Benefits:

- FR-treated preshrunk cotton material (400 GSM) provides optimum warmth and comfort
- Multi-panel CNT (Carbon Nanotube Technology) heating elements generate active warmth across core body areas
- Easy-to-use LED switch powers ON/OFF and four separate heat settings
- Includes a USB port to connect to a rechargeable power bank (power bank not included)
- Made with premium 180 GSM insulation with extra-soft taffeta lining
- Premium StarTech® reflective tape provides maximum visibility in all weather and light conditions
- Oxford polyester material with PU-coated shell is waterproof and windproof
- Double-stitched and heat-sealed seams provide durability and maximum water resistance
- 3-pc detachable hood to protect you from the elements
- · Entire garment is machine washable
- CSA Z96-22 Class 2 Level 2 (Class 1 for black)
- ANSI/ISEA 107-2020 Class 2 Type P and R (Class 1 for black)

| PROD. NO. | MOD. NO. | COLOUR              | SIZE RANGE |
|-----------|----------|---------------------|------------|
| V1210150  | 5407     | Hi-Vis Orange       | S-4XL      |
| V1210160  | 5408     | Hi-Vis Yellow/Green | S-4XL      |
| V1210170  | 5409     | Black               | S-4XL      |