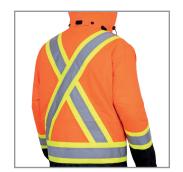

## Key Features and Benefits:

- FR-treated preshrunk cotton material (400 GSM) provides optimum warmth and comfort
- Multi-panel CNT (Carbon Nanotube Technology) heating elements generate active warmth across core body areas
- Easy-to-use LED switch powers ON/OFF and four separate heat settings
- Includes a USB port to connect to a rechargeable power bank (power bank not included)
- Made with premium 180 GSM insulation with extra-soft taffeta lining
- Premium StarTech® reflective tape provides maximum visibility in all weather and light conditions
- Oxford polyester material with PU-coated shell is waterproof and windproof
- Double-stitched and heat-sealed seams provide durability and maximum water resistance
- 3-pc detachable hood to protect you from the elements
- · Entire garment is machine washable
- CSA Z96-22 Class 2 Level 2 (Class 1 for black)
- ANSI/ISEA 107-2020 Class 2 Type P and R (Class 1 for black)