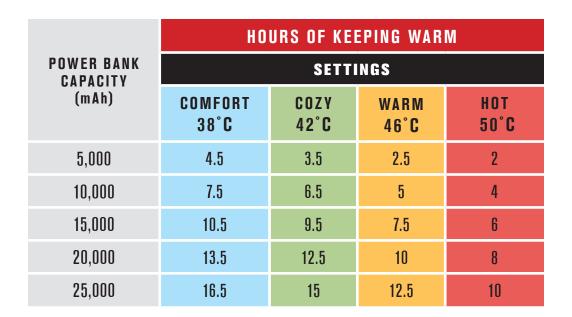

## **Temperature Control**

The chart below is a guideline. Your results can vary based on the age and quality of the power bank used, outside temperatures and your own body heat. Test your power pack to ensure the length of performance with this jacket.

The heat sensor is strategically located to give an accurate measurement of the temperature, to prevent over or under heating.

\*Based on 18W Quick-charge 25,000 mAh power bank.

CARBON NANOTUBE TECHNOLOGY (CNT)