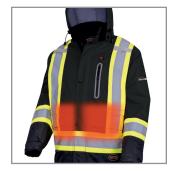

## **Hi-Vis Heated Insulated Safety Jackets**

These heated safety bomber jackets feature 4 temperature settings for adjustable comfort and the premium insulation provides long-lasting warmth even in the coldest weather extremes.

## Key Features and Benefits:

- FR-treated preshrunk cotton material (400 GSM) provides optimum warmth and comfort
- Multi-panel CNT (Carbon Nanotube Technology) heating elements generate active warmth across core body areas
- Easy-to-use LED switch powers ON/OFF and four separate heat settings
- Includes a USB port to connect to a rechargeable power bank (power bank not included)
- Made with premium 180 GSM insulation with extra-soft taffeta lining
- Premium StarTech® reflective tape provides maximum visibility in all weather and light conditions
- Oxford polyester material with PU-coated shell is waterproof and windproof
- Double-stitched and heat-sealed seams provide durability and maximum water resistance
- 3-pc detachable hood to protect you from the elements
- · Entire garment is machine washable
- CSA Z96-22 Class 2 Level 2 (Class 1 for black)
- ANSI/ISEA 107-2020 Class 2 Type P and R (Class 1 for black)

**MULTI-HEATING ZONES** 

CONNECTS TO USB POWER BANK

**UP TO 16.5 HOURS\*** 

100% WATERPROOF & WINDPROOF

MACHINE WASHABLE