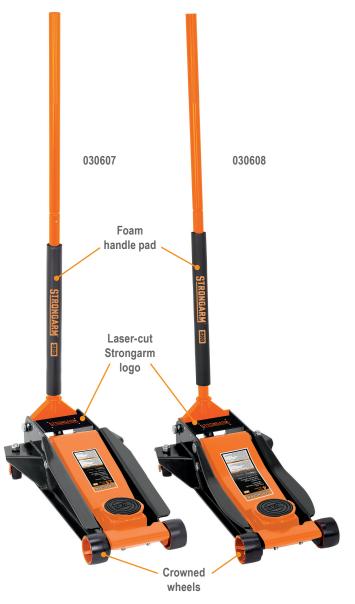

## **Super Heavy-Duty Floor Jacks**

## **Key Features and Benefits:**

- Lightning<sup>™</sup> hydraulic lift system quickly raises the vehicle to desired lift height
- 20.5" max. lift height provides versatility needed to lift most cars, SUVs and pick-up trucks
- Heavy-gauge steel frame with upper and lower flanges withstand twisting of the jack when under load
- Jack is equipped with a rubber saddle pad and foam handle bumper to protect the vehicle
- · Ball-bearing rear-mounted swivel casters for easy maneuverability
- Meets or exceeds 2019 ASME PASE Standards
- Equipped with safety bypass valve to prevent overloading

| PROD. NO. | MOD. NO. | CAPACITY (TONS) | LOW HEIGHT | HIGH HEIGHT | LENGTH | FRONT WIDTH | REAR WIDTH |
|-----------|----------|-----------------|------------|-------------|--------|-------------|------------|
| 030607    | 986SHD   | 3-1/2           | 4.06"      | 20.5"       | 28.35" | 11.04"      | 15.35"     |
| 030608    | 984SHD   | 4               | 4.09"      | 20.5"       | 28.03" | 11.12"      | 15.4"      |