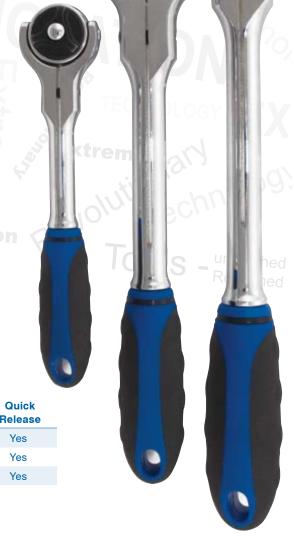

# **Swivel Head Ratchets**

JET's unique new swivel head ratchets are different than most flex head ratchets. Only the head rotates, keeping the overall height of the ratchet at a minimum for access to hard to reach places. The 270° rotation of the head provides access at virtually any workable angle, and has no index teeth so you can set the angle anywhere you need it. You can even use it in-line like a ratcheting screwdriver! The 72 teeth mean you're never more than 5° away from the next tooth engagement. Available in 1/4", 3/8", and 1/2" drives. A real work saving tool!

Quick Length Prod. No. Mod. No. **Drive Pieces** Release **Teeth** (overall) 670922 SH270-14 1/4" 1 (or 3 pcs POP) 5-7/8" 72 Yes 671922 SH270-38 3/8" 1 (or 3 pcs POP) 9-1/4" 72 Yes 672922 SH270-12 1/2" 1 (or 3 pcs POP) 11-7/8" 72 Yes