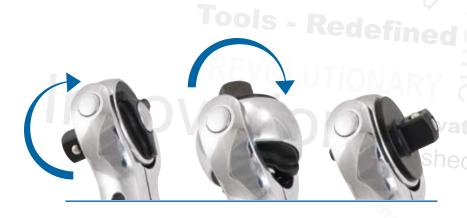

# **Swivel Head Ratchets**

JET's unique new swivel head ratchets are different than most flex head ratchets. Only the head rotates, keeping the overall height of the ratchet at a minimum for access to hard to reach places. The 270° rotation of the head provides access at virtually any workable angle, and has no index teeth so you can set the angle anywhere you need it. You can even use it in-line like a ratcheting screwdriver! The 72 teeth mean you're never more than 5° away from the next tooth engagement. Available in 1/4", 3/8", and 1/2" drives. A real work saving tool!

Quick Length Prod. No. Mod. No. **Drive Pieces** Release **Teeth** (overall) 670922 SH270-14 1/4" 1 (or 3 pcs POP) 5-7/8" 72 Yes 671922 SH270-38 3/8" 1 (or 3 pcs POP) 9-1/4" 72 Yes 672922 SH270-12 1/2" 1 (or 3 pcs POP) 11-7/8" 72 Yes