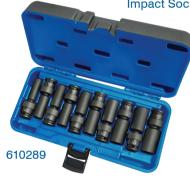

## 3/8" DR Deep & Universal Impact Socket Sets - 6 Point

- Made from the best quality SAE 4140 Chrome Molybdenum high impact steel
- Heavy duty flexible joints allow easier access to fasteners in hard to reach areas
- · Reinforcement ring ensures maximum strength
- · Blow mould case

| PROD. NO. | MOD. NO.  | PCS | DESCRIPTION | CONTENTS                                  |
|-----------|-----------|-----|-------------|-------------------------------------------|
| 610282    | PSU738    | 7   | SAE         | 3/8, 7/16, 1/2, 9/16, 5/8, 11/16, 3/4"    |
| 610283    | PSU738D   | 7   | SAE Deep    | 3/8, 7/16, 1/2, 9/16, 5/8, 11/16, 3/4"    |
| 610288    | PSU1038M  | 10  | Metric      | 10, 11, 12, 13, 14, 15, 16, 17, 18, 19 mm |
| 610289    | PSU1038DM | 10  | Metric Deep | 10, 11, 12, 13, 14, 15, 16, 17, 18, 19 mm |