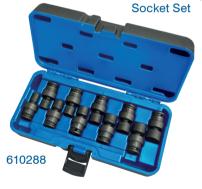

| PROD. NO. | MOD. NO.  | PCS | DESCRIPTION | CONTENTS                                  |
|-----------|-----------|-----|-------------|-------------------------------------------|
| 610282    | PSU738    | 7   | SAE         | 3/8, 7/16, 1/2, 9/16, 5/8, 11/16, 3/4"    |
| 610283    | PSU738D   | 7   | SAE Deep    | 3/8, 7/16, 1/2, 9/16, 5/8, 11/16, 3/4"    |
| 610288    | PSU1038M  | 10  | Metric      | 10, 11, 12, 13, 14, 15, 16, 17, 18, 19 mm |
| 610289    | PSU1038DM | 10  | Metric Deep | 10, 11, 12, 13, 14, 15, 16, 17, 18, 19 mm |