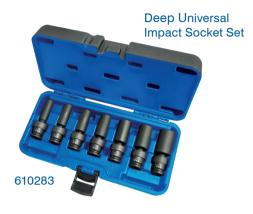

| PROD. NO. | MOD. NO.  | PCS | DESCRIPTION | CONTENTS                                  |
|-----------|-----------|-----|-------------|-------------------------------------------|
| 610282    | PSU738    | 7   | SAE         | 3/8, 7/16, 1/2, 9/16, 5/8, 11/16, 3/4"    |
| 610283    | PSU738D   | 7   | SAE Deep    | 3/8, 7/16, 1/2, 9/16, 5/8, 11/16, 3/4"    |
| 610288    | PSU1038M  | 10  | Metric      | 10, 11, 12, 13, 14, 15, 16, 17, 18, 19 mm |
| 610289    | PSU1038DM | 10  | Metric Deep | 10, 11, 12, 13, 14, 15, 16, 17, 18, 19 mm |

\* Open Stock Available

Universal Impact

Deep Universal Impact Socket Set

Torque-Drive® sockets significantly improve fastener contact, allowing 20% more torque while reducing corner rounding