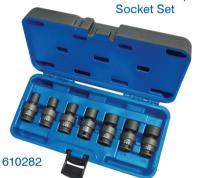

| PROD. NO. | MOD. NO.  | PCS | DESCRIPTION | CONTENTS                                  |
|-----------|-----------|-----|-------------|-------------------------------------------|
| 610282    | PSU738    | 7   | SAE         | 3/8, 7/16, 1/2, 9/16, 5/8, 11/16, 3/4"    |
| 610283    | PSU738D   | 7   | SAE Deep    | 3/8, 7/16, 1/2, 9/16, 5/8, 11/16, 3/4"    |
| 610288    | PSU1038M  | 10  | Metric      | 10, 11, 12, 13, 14, 15, 16, 17, 18, 19 mm |
| 610289    | PSU1038DM | 10  | Metric Deep | 10, 11, 12, 13, 14, 15, 16, 17, 18, 19 mm |