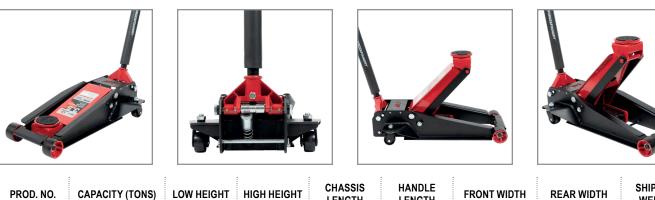

| PROD. NO. | CAPACITY (TONS) | LOW HEIGHT | HIGH HEIGHT | CHASSIS<br>LENGTH | HANDLE<br>LENGTH | FRONT WIDTH | REAR WIDTH | Shipping<br>Weight |
|-----------|-----------------|------------|-------------|-------------------|------------------|-------------|------------|--------------------|
| 352SD     | 3.5             | 4"         | 20.5"       | 28"               | 50"              | 11.04"      | 15.35"     | 103 LBS            |