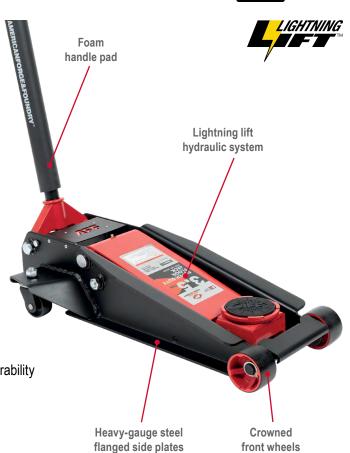

## Key Features and Benefits:

- IInnovative Lightning Lift<sup>™</sup> hydraulic system provides ultimate performance and maximum speed
- Heavy-gauge steel and flanged side plates provide unsurpassed strength and durability
- Tough UV powder-coated frame withstands even the harshest environments
- Universal joint technology provides a smooth and controlled descent even at max height
- Crowned front wheels decrease surface contact on the floor for effortless travel
- · Ball-bearing rear-mounted swivel casters provide easy maneuverability
- Industrial quality seals and O-rings ensure a long service life and leak-free operation
- Foam pad on handle and cushioned saddle prevent damage to vehicle finish and lift points
- · Large saddle provides generous lifting area and a secure grip