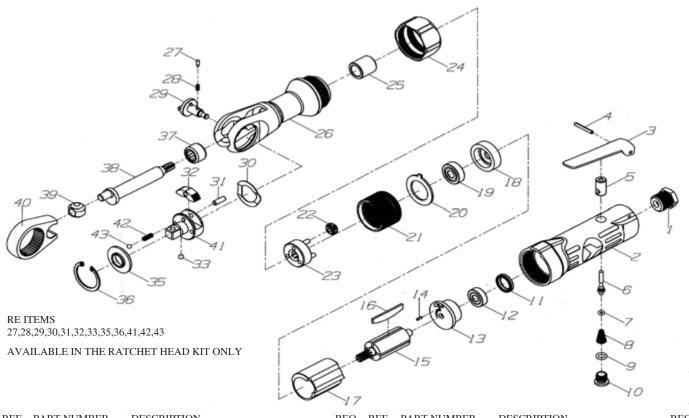

## RW500X 1/2" RATCHET WRENCH PRODUCT # 400213

| REF | PART NUMBER    | DESCRIPTION                    | REQ | REF | PART NUMBER    | DESCRIPTION              | REQ |
|-----|----------------|--------------------------------|-----|-----|----------------|--------------------------|-----|
| 1   | PUT500X-106401 | RW500X BUSHING AIR INLET       | 1   | 22  | PUT500X-106422 | RW500X GEAR              | 3   |
| 2   | PUT500X-106402 | RW500X HANDLE THROTTLE         | 1   | 23  | PUT500X-106423 | RW500X GEAR PLATE        | 1   |
| 3   | PUT500X-106403 | RW500X LEVER THROTTLE          | 1   | 24  | PUT500X-106424 | RW500X CLAMP HOUSING     | 1   |
| 4   | PUT500X-106404 | RW500X PIN                     | 1   | 25  | PUT500X-106425 | RW500X BUSHING           | 1   |
| 5   | PUT500X-106405 | RW500X BUSHING THROTTLE        | 1   | 26  | PUT500X-106426 | RW500X HOUSING RATCHET   | 1   |
| 6   | PUT500X-106406 | RW500X VALVE THROTTLE          | 1   | 27  | PUT-AARHK120   | RW500X PIN LOCK          |     |
| 7   | PUT500X-106407 | RW500X O-RING                  | 1   | 28  | PUT-AARHK120   | RW500X SPRING RATCHET    |     |
| 8   | PUT500X-106408 | RW500X SPRING THROTTLE         | 1   | 29  | PUT-AARHK120   | RW500X BUTTON REVERSE    |     |
| 9   | PUT500x-106409 | RW500X O-RING                  | 1   | 30  | PUT-AARHK120   | RW500X WASHER            |     |
| 10  | PUT500X-106410 | RW500X PLUG THROTTLE VALVE     | 1   | 31  | PUT-AARHK120   | RW500X PIN               |     |
| 11  | PUT500X-106411 | RW500X BEARING CAP             | 1   | 32  | PUT-AARHK120   | RW500X PAWL RATCHET KIT  |     |
| 12  | PB607-2Z       | RW500X BALL BRG                | 1   | 35  | PUT-AARHK120   | RW500X WASHER            |     |
| 13  | PUT500X-106413 | RW500X PLATE FRONT END         | 1   | 36  | PUT-AARHK120   | RW500X RETAINING RING    |     |
| 14  | PUT500X-106414 | RW500X PIN                     | 1   | 37  | PUT500X-106437 | RW500X BEARING BUSHING   | 1   |
| 15  | PUT500X-106415 | RW500X ROTOR                   | 1   | 38  | PUT500X-106438 | RW500X SHAFT CRANK       | 1   |
| 16  | PUT-137713     | RW500X ROTOR BLADE             | 4   | 39  | PUT500X-106439 | RW500X BUSHING DRIVE     | 1   |
| 17  | PUT500X-106417 | RW500X CYLINDER                | 1   | 40  | PUT500X-106440 | RW500X YOKE RATCHET      | 1   |
| 18  | PUT500X-106418 | RW500X PLATE REAR END          | 1   | 41  | PUT-AARHK120   | RW500X SHANK RATCHET KIT |     |
| 19  | PB608-2Z       | RW500X BALL BRG                | 1   | 42  | PUT-AARHK120   | RW500X SPRING KIT        |     |
| 20  | PUT500X-106420 | RW500X BEARING CAP             | 1   | 43  | PUT-AARHK120   | RW500X STEEL BALL KIT    |     |
| 21  | PUT500X-106421 | RW500X HOUSING SPINDLE         | 1   |     |                |                          |     |
| **  | PUT-AARHK120   | RW500X RATCHET HEAD REPAIR KIT | 1   |     |                |                          |     |