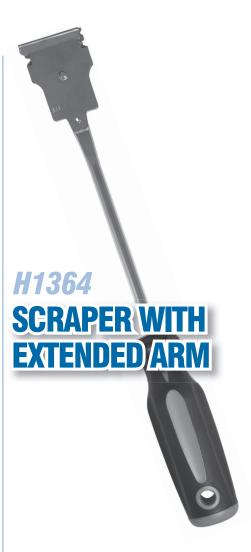

This all purpose scraper is designed to reach into those hard to get areas to remove inspection stickers, paint, masking tape and general purpose scraping. This tool features an ergonomic handle with steel shaft. One steel blade included.

Length: 12-1/2" (317.5mm)