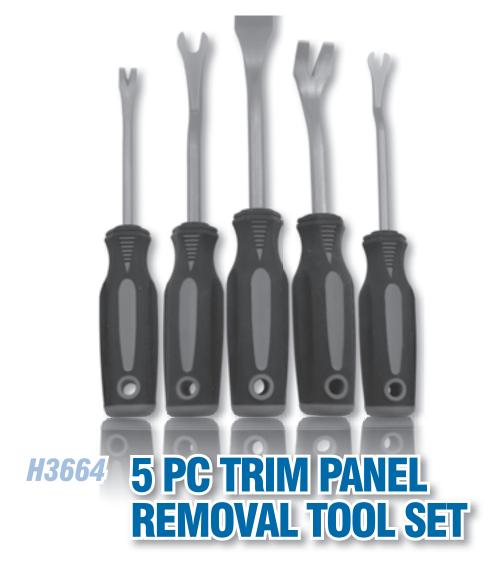

## New Product Announcement

This 5 pc Trim Panel Removal Tool Set has a variety of popular body trim panel removal tools. They are designed to prevent the trim panel fastener from pulling through the panel. These tools have ergonomic handles and "SVCM" satin chrome-plated steel shafts. The set comes with a reusable storage tray.

## Kit includes:

| Large "V" Notch Tip | Length 9" (228,6mm)      |
|---------------------|--------------------------|
| Small "V" Notch Tip | Length 8-1/4" (209,5mm)  |
| 1/4" "U" Notch Tip  | Length 8-3/4" (222,2mm)  |
| 5/16" "U" Notch Tip | Length 8-3/4" (222,2mm)  |
| Square Notch Tip    | Length 9-7/8" ( 250,8mm) |