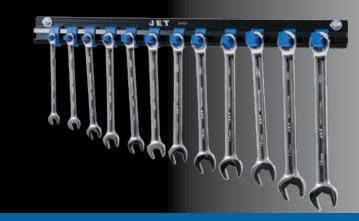

# SOCKET & TOOL ORGANIZERS

- Aluminum rails with engineered nylon pegs, hooks, and clamps for professional use
- Keeps work space organized for maximum efficiency
- All components resistant to rust, corrosion, and most shop chemicals
- Tool holders can be moved to provide adequate spacing between tools
- · Unbreakable in normal use
- Mounting hardware included (except 841151)



### **Socket Organizers**



**841011** JWSR-1414



3 PC Organizer Set for 1/4, 3/8 and 1/2" Drive Sockets  $841001 \, \text{JWSR-}342$ 



3/8" Drive Socket Organizer 841021 JWSR-3814



1/2" Drive Socket Organizer 841031 JWSR-1214



1/4, 3/8, 1/2" Drive Socket Organizer 841151 JTSR-344



## **SOCKET & TOOL ORGANIZERS**





## **Tool Organizers**





#### **Combination Wrench Organizer 841051** JWWR-1200



#### **Screwdriver Organizer** 841056 JWSDR-1200

Nylon pegs, hooks and clamps

Contact your nearest distributor for complete information on the rest of our great product lines.

Check out our other quality JET® products on our website:

www.jetequipment.com