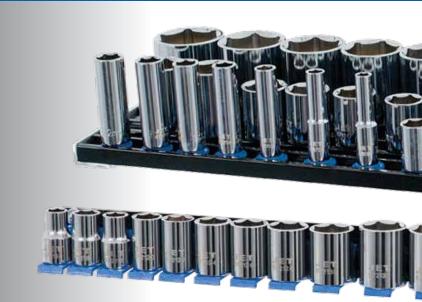

### **Socket Organizers**

**841011** JWSR-1414

3 PC Organizer Set for 1/4, 3/8 and 1/2" Drive Sockets  $841001 \, \text{JWSR-}342$ 

3/8" Drive Socket Organizer 841021 JWSR-3814

1/2" Drive Socket Organizer 841031 JWSR-1214