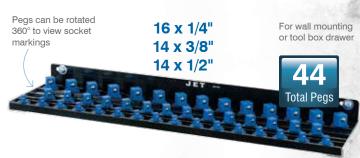

### **Socket Organizers**

**841011** JWSR-1414

3 PC Organizer Set for 1/4, 3/8 and 1/2" Drive Sockets  $841001 \, \text{JWSR-}342$ 

3/8" Drive Socket Organizer 841021 JWSR-3814

1/2" Drive Socket Organizer 841031 JWSR-1214

1/4, 3/8, 1/2" Drive Socket Organizer 841151 JTSR-344