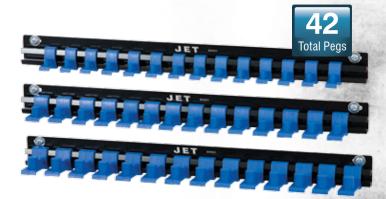

### **Socket Organizers**

**841011** JWSR-1414

3 PC Organizer Set for 1/4, 3/8 and 1/2" Drive Sockets  $841001 \, \text{JWSR-}342$ 

3/8" Drive Socket Organizer 841021 JWSR-3814

1/2" Drive Socket Organizer 841031 JWSR-1214