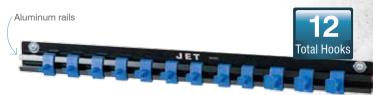

# SOCKET & TOOL ORGANIZERS

- Aluminum rails with engineered nylon pegs, hooks, and clamps for professional use
- Keeps work space organized for maximum efficiency
- All components resistant to rust, corrosion, and most shop chemicals
- Tool holders can be moved to provide adequate spacing between tools
- · Unbreakable in normal use
- Mounting hardware included (except 841151)



### **Socket Organizers**



**841011** JWSR-1414



3 PC Organizer Set for 1/4, 3/8 and 1/2" Drive Sockets  $841001 \, \text{JWSR-}342$ 



3/8" Drive Socket Organizer 841021 JWSR-3814



1/2" Drive Socket Organizer 841031 JWSR-1214



1/4, 3/8, 1/2" Drive Socket Organizer 841151 JTSR-344



## **SOCKET & TOOL ORGANIZERS**





## **Tool Organizers**





#### **Combination Wrench Organizer 841051** JWWR-1200



#### **Screwdriver Organizer** 841056 JWSDR-1200

Nylon pegs, hooks and clamps

Contact your nearest distributor for complete information on the rest of our great product lines.

Check out our other quality JET® products on our website:

www.jetequipment.com