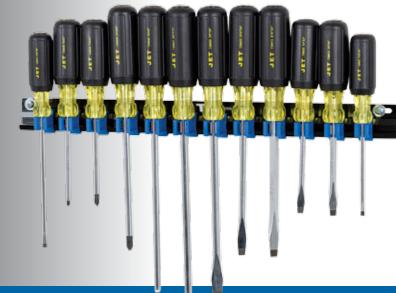

#### **Screwdriver Organizer** 841056 JWSDR-1200

Nylon pegs, hooks and clamps

Contact your nearest distributor for complete information on the rest of our great product lines.

Check out our other quality JET® products on our website: