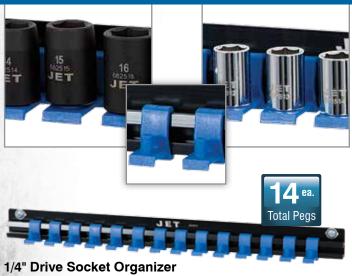

### **Socket Organizers**

**841011** JWSR-1414

3 PC Organizer Set for 1/4, 3/8 and 1/2" Drive Sockets  $841001 \, \text{JWSR-}342$ 

3/8" Drive Socket Organizer 841021 JWSR-3814

1/2" Drive Socket Organizer 841031 JWSR-1214

1/4, 3/8, 1/2" Drive Socket Organizer 841151 JTSR-344