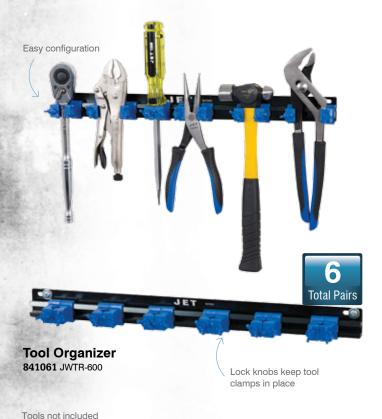

# SOCKET & TOOL ORGANIZERS

- Aluminum rails with engineered nylon pegs, hooks, and clamps for professional use
- Keeps work space organized for maximum efficiency
- All components resistant to rust, corrosion, and most shop chemicals
- Tool holders can be moved to provide adequate spacing between tools
- · Unbreakable in normal use
- Mounting hardware included (except 841151)



### **Socket Organizers**



**841011** JWSR-1414



3 PC Organizer Set for 1/4, 3/8 and 1/2" Drive Sockets  $841001 \, \text{JWSR-}342$ 



3/8" Drive Socket Organizer 841021 JWSR-3814



1/2" Drive Socket Organizer 841031 JWSR-1214



1/4, 3/8, 1/2" Drive Socket Organizer 841151 JTSR-344



## **SOCKET & TOOL ORGANIZERS**





## **Tool Organizers**





#### **Combination Wrench Organizer 841051** JWWR-1200



#### **Screwdriver Organizer** 841056 JWSDR-1200

Nylon pegs, hooks and clamps

Contact your nearest distributor for complete information on the rest of our great product lines.

Check out our other quality JET® products on our website:

www.jetequipment.com