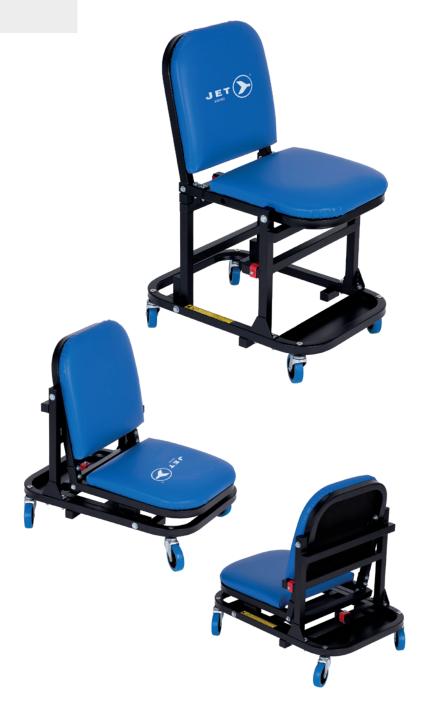

## **DELUXE HIGH/LOW ROLLER SEAT**

Prod. No. 355163 Mod. No. JHLS-330SHD

## **FEATURES / BENEFITS**

- Unique quick-change shop seat provides high and low seating positions with back support
- Ideal for jobs that require long periods of work at various heights
- Low configuration allows user to slide legs under vehicle while seated for close-up work such as paint preparation, detailing, pin striping, etc.
- One-touch pin lock secures seat in either position and cannot be adjusted accidentally
- Four 2.5" professional-grade polyurethane swivel casters for smooth, easy rolling over cords, hoses, cracks, and shop floor debris
- Includes tool tray for convenience
- Upholstery resists most shop chemicals and cleans easily
- Gloss black powder-coat finish protects frame from corrosion
- Super heavy-duty 330 lb weight capacity for maximum support and long service life