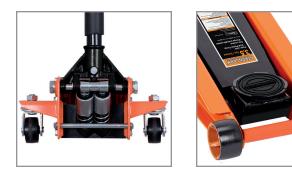

## Key Features and Benefits:

- · Equipped with a double pump design for fast, efficient lifting
- · Heavy steel construction provides strength, stability, and dependability
- Two-piece padded handle bumper protects vehicle finish
- · Ball-bearing rear-mounted swivel casters for easy maneuverability
- Meets or exceeds 2019 ASME PASE Standards
- · Equipped with safety bypass valve to prevent overloading

| _ | PROD. NO. | MOD. NO. | CAPACITY (TONS) | LOW HEIGHT | HIGH HEIGHT | LENGTH | FRONT WIDTH | REAR WIDTH |
|---|-----------|----------|-----------------|------------|-------------|--------|-------------|------------|
|   | 030606    | 985GTO   | 3-1/2           | 4.13"      | 20.5"       | 28.5"  | 11.04"      | 14.3"      |