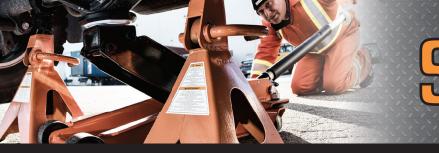

## 3<sup>1</sup>/<sub>2</sub>-Ton Floor Jack

## Key Features and Benefits:

- · Equipped with a double pump design for fast, efficient lifting
- · Heavy steel construction provides strength, stability, and dependability
- Two-piece padded handle bumper protects vehicle finish
- · Ball-bearing rear-mounted swivel casters for easy maneuverability
- Meets or exceeds 2019 ASME PASE Standards
- · Equipped with safety bypass valve to prevent overloading