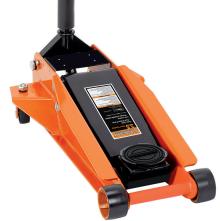

## 3<sup>1</sup>/<sub>2</sub>-Ton Floor Jack

## Key Features and Benefits:

- · Equipped with a double pump design for fast, efficient lifting
- · Heavy steel construction provides strength, stability, and dependability
- Two-piece padded handle bumper protects vehicle finish
- · Ball-bearing rear-mounted swivel casters for easy maneuverability
- Meets or exceeds 2019 ASME PASE Standards
- · Equipped with safety bypass valve to prevent overloading

| _ | PROD. NO. | MOD. NO. | CAPACITY (TONS) | LOW HEIGHT | HIGH HEIGHT | LENGTH | FRONT WIDTH | REAR WIDTH |
|---|-----------|----------|-----------------|------------|-------------|--------|-------------|------------|
|   | 030606    | 985GTO   | 3-1/2           | 4.13"      | 20.5"       | 28.5"  | 11.04"      | 14.3"      |