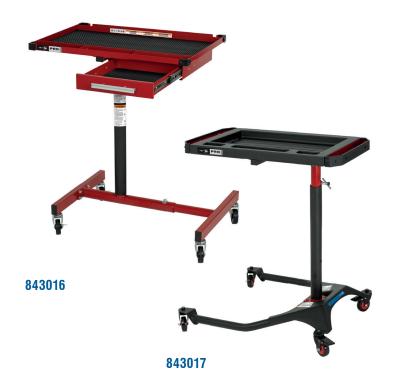

## **Under-Hood Mobile Work Tables**

Mobile under-hood work tables are a must-have for any garage or shop to provide quick and easy access to tools and parts for a wide range of automotive tasks.

## **Key Features and Benefits:**

- All-steel construction is strong enough to accommodate nearly any under-the-hood task
- Adjustable tray accommodates a variety of vehicles including access to hard-to-reach areas
- Scratch-resistant ABS tool tray is easy to clean and provides added durability (model 843017)
- Heavy-duty 3" rubber composite swivel casters easily roll over rough surfaces
- · Locking brake on 2 casters keeps work table secure
- Multiple storage slots, trays, and insert grooves keep tools and parts organized and within reach
- 1" drawer with roller bearing slides offer additional storage capacity (model 843016)
- Centre post bumper pad protects against body damage when working close to vehicle
- Wide base design allows the service tray to slide under the hood from the front or side of the vehicle (model 843017)

| Prod. No | Table Dimensions        | Tabletop<br>Capacity | Drawer<br>Capacity | Drawer<br>Dimensions | Total<br>Capacity | Low<br>Height | High<br>Height | Steel<br>Gauge | Net<br>Weight | Shipping<br>Weight |
|----------|-------------------------|----------------------|--------------------|----------------------|-------------------|---------------|----------------|----------------|---------------|--------------------|
| 843016   | 28.75" x 19.875" x 1.1" | 198 lbs              | 22 lbs             | 13.4" x 11.9" x 2.3" | 220 lbs           | 34"           | 47.75"         | 1.5 mm         | 44 lbs        | 47.3 lbs           |
| 843017   | 31.85" x 18.7" x 1.65"  | 100 lbs              | n/a                | n/a                  | 100 lbs           | 35.4"         | 48.4"          | n/a            | 43 lbs        | 47.5 lbs           |