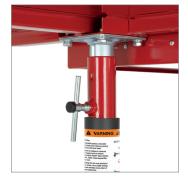

## **Key Features and Benefits:**

- All-steel construction is strong enough to accommodate nearly any under-the-hood task
- Adjustable tray accommodates a variety of vehicles including access to hard-to-reach areas
- Scratch-resistant ABS tool tray is easy to clean and provides added durability (model 843017)
- Heavy-duty 3" rubber composite swivel casters easily roll over rough surfaces
- · Locking brake on 2 casters keeps work table secure
- Multiple storage slots, trays, and insert grooves keep tools and parts organized and within reach
- 1" drawer with roller bearing slides offer additional storage capacity (model 843016)
- Centre post bumper pad protects against body damage when working close to vehicle
- Wide base design allows the service tray to slide under the hood from the front or side of the vehicle (model 843017)