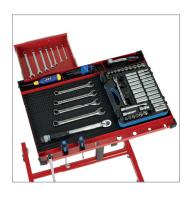

## **Key Features and Benefits:**

- All-steel construction is strong enough to accommodate nearly any under-the-hood task
- Adjustable tray accommodates a variety of vehicles including access to hard-to-reach areas
- Scratch-resistant ABS tool tray is easy to clean and provides added durability (model 843017)
- Heavy-duty 3" rubber composite swivel casters easily roll over rough surfaces
- · Locking brake on 2 casters keeps work table secure
- Multiple storage slots, trays, and insert grooves keep tools and parts organized and within reach
- 1" drawer with roller bearing slides offer additional storage capacity (model 843016)
- Centre post bumper pad protects against body damage when working close to vehicle
- Wide base design allows the service tray to slide under the hood from the front or side of the vehicle (model 843017)