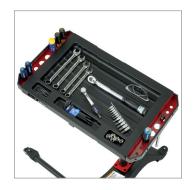

## **Key Features and Benefits:**

- All-steel construction is strong enough to accommodate nearly any under-the-hood task
- Adjustable tray accommodates a variety of vehicles including access to hard-to-reach areas
- Scratch-resistant ABS tool tray is easy to clean and provides added durability (model 843017)
- Heavy-duty 3" rubber composite swivel casters easily roll over rough surfaces
- · Locking brake on 2 casters keeps work table secure
- Multiple storage slots, trays, and insert grooves keep tools and parts organized and within reach
- 1" drawer with roller bearing slides offer additional storage capacity (model 843016)
- Centre post bumper pad protects against body damage when working close to vehicle
- Wide base design allows the service tray to slide under the hood from the front or side of the vehicle (model 843017)