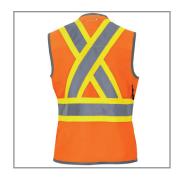

## **Key Features and Benefits:**

- Specially tailored with the woman worker in mind
- 150D polyester twill material is durable, water-repellant, and soft to the touch
- Incorporates 15 strategically placed pockets to provide unsurpassed versatility and organization
- Features multiple-layer pockets, large lower cargo pocket, inner pockets, and back panel pocket with zip access
- Inner pocket with zipper closure safely keeps everything inside
- Features mesh side panels to help increase airflow where you need it most
- Premium StarTech® reflective tape for maximum visibility even in low lit working conditions
- Made with a heavy-duty brass snap front closure for a secure hold
- · D-ring access slot allows convenient use with fall protection
- CSA Z96-22 Class 2 Level 2 and ANSI/ISEA 107-2020 Class 2 Type P& R