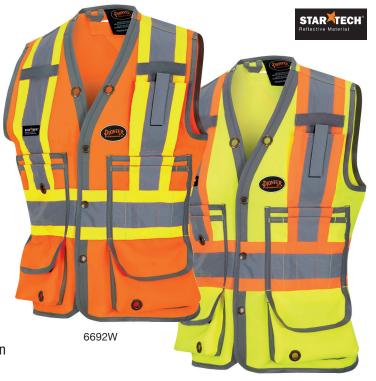

## **WOMEN'S HI-VIS SURVEYOR'S VEST**

Women's-style hi-vis surveyor vest that will keep you cool and comfortable and includes all the storage necessary to carry essential surveying tools and personal effects.

## **Key Features and Benefits:**

- Specially tailored with the woman worker in mind
- 150D polyester twill material is durable, water-repellant, and soft to the touch
- Incorporates 15 strategically placed pockets to provide unsurpassed versatility and organization
- Features multiple-layer pockets, large lower cargo pocket, inner pockets, and back panel pocket with zip access
- Inner pocket with zipper closure safely keeps everything inside
- Features mesh side panels to help increase airflow where you need it most
- Premium StarTech® reflective tape for maximum visibility even in low lit working conditions
- Made with a heavy-duty brass snap front closure for a secure hold
- · D-ring access slot allows convenient use with fall protection
- CSA Z96-22 Class 2 Level 2 and ANSI/ISEA 107-2020 Class 2 Type P& R

6693W

| PROD. NO. | MOD. NO. | COLOUR        | SIZE RANGE |
|-----------|----------|---------------|------------|
| V1011250  | 6692W    | Hi-Vs Orange  | XS-4XL     |
| V1011260  | 6693W    | Hi-Vis Yellow | XS-4XL     |