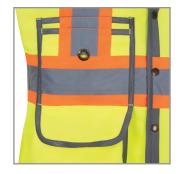

## **Key Features and Benefits:**

- Specially tailored with the woman worker in mind
- 150D polyester twill material is durable, water-repellant, and soft to the touch
- Incorporates 15 strategically placed pockets to provide unsurpassed versatility and organization
- Features multiple-layer pockets, large lower cargo pocket, inner pockets, and back panel pocket with zip access
- Inner pocket with zipper closure safely keeps everything inside
- Features mesh side panels to help increase airflow where you need it most
- Premium StarTech® reflective tape for maximum visibility even in low lit working conditions
- Made with a heavy-duty brass snap front closure for a secure hold
- · D-ring access slot allows convenient use with fall protection
- CSA Z96-22 Class 2 Level 2 and ANSI/ISEA 107-2020 Class 2 Type P& R