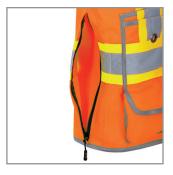

## **Key Features and Benefits:**

- Specially tailored with the woman worker in mind
- 150D polyester twill material is durable, water-repellant, and soft to the touch
- Incorporates 15 strategically placed pockets to provide unsurpassed versatility and organization
- Features multiple-layer pockets, large lower cargo pocket, inner pockets, and back panel pocket with zip access
- Inner pocket with zipper closure safely keeps everything inside
- Features mesh side panels to help increase airflow where you need it most
- Premium StarTech® reflective tape for maximum visibility even in low lit working conditions
- Made with a heavy-duty brass snap front closure for a secure hold
- · D-ring access slot allows convenient use with fall protection
- CSA Z96-22 Class 2 Level 2 and ANSI/ISEA 107-2020 Class 2 Type P& R