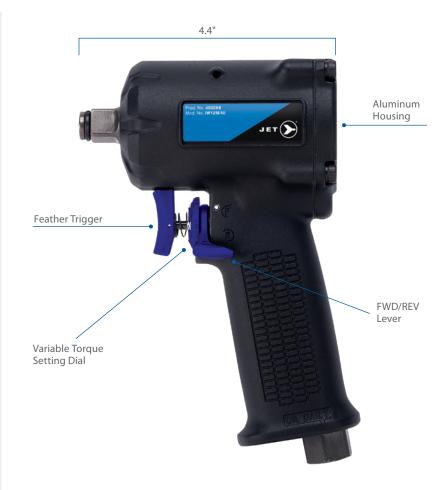

## 1/2" DR. COMPACT IMPACT WRENCH

Prod. No. 400268 Mod. No. IW12MINI

## **FEATURES / BENEFITS**

- · This compact and lightweight impact wrench delivers exceptional power and performance
- 500 ft-lbs of torque in reverse delivers optimum power and performance
- Weighing only 2.9 lbs, this lightweight impact wrench helps eliminate user fatigue
- Delivers the best power-to-weight ratio in the industry
- One-handed operation Forward-Reverse by either left or righthanded users
- Jumbo hammer mechanism provides more powerful and balanced impact blows for reduced vibration
- Impact and chemical-resistant housing protects against repeated drops and exposure to shop fluids
- · Housing made from lightweight, durable aluminum