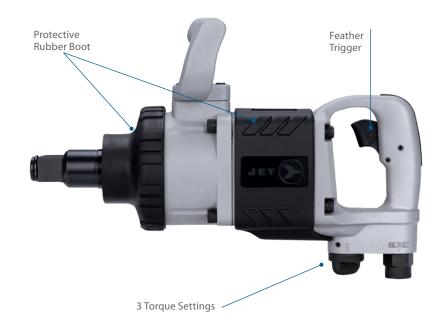

## **FEATURES / BENEFITS**

- Produces 2,200 ft-lbs of torque in reverse for the toughest applications
- Protective rubber boots provide lasting protection against drops
- Durable design for handling the toughest jobs
- Torque adjustment dial with 3 torque settings and feather feather-touch trigger enables impressive control
- Built from a steel hammer case and metal housing, this impact wrench will withstand repeated drops and harsh weather conditions
- Internally mounted throttle trigger for operator safety and convenience
- Rotatable side handle for added comfort
- · Designed for the vehicle repair industry, heavy trucks, tire shops, and MRO