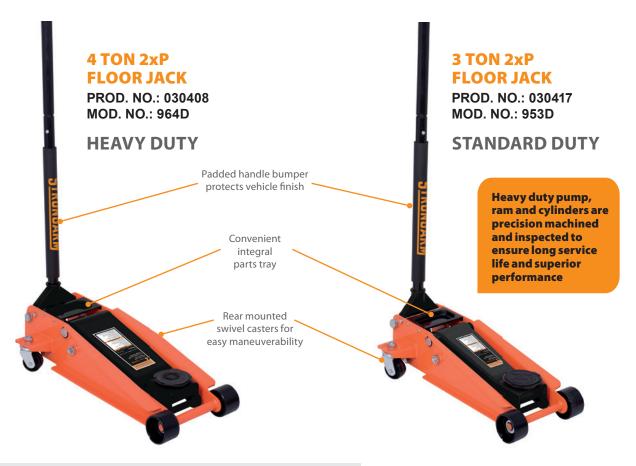

## Common Features

- 2xP Double Pump design for fast efficient lifting
- · Built for the Professional User
- Equipped with Safety Bypass to prevent overloading
- · Rear mounted swivel casters for easy maneuverability
- Heavy duty pump, ram and cylinders are precision machined and inspected to ensure long service life and superior performance
- Superior grade "soft" components for better performance in increased jack life
- · Padded handle bumper protects vehicle finish
- Convenient integral parts tray

| PROD. NO.                                              | CAPACITY<br>(tons) | LOW HEIGHT (inches) | HIGH HEIGHT<br>(inches) | WEIGHT<br>(lb) |
|--------------------------------------------------------|--------------------|---------------------|-------------------------|----------------|
| 030408                                                 | 4                  | 4.3                 | 20.5                    | 97.4           |
| 030417                                                 | 3                  | 4.7                 | 18.1                    | 69.4           |
| 2xP – Double Pump design<br>for fast efficient lifting |                    |                     |                         |                |