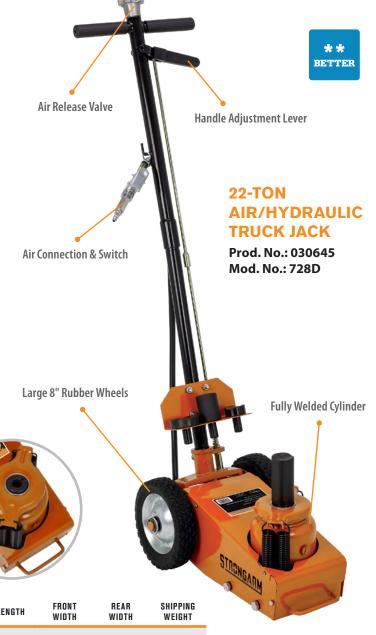

## 22-TON AIR/HYDRAULIC TRUCK JACK

#### Features / Benefits

- Designed for heavy-duty truck and trailer shop use, rail and bus work, and roadside service calls
- Faster, more efficient air motor increases lifting speed by up to 20%
- Premium-grade seals and O-rings coupled with additional machining processes provide extended cylinder and ram life
- Narrow chassis design fits easily between tandem wheels
- Fully welded hydraulic pump and cylinder construction provide increased strength and leak prevention.
- Chrome-plated ram offers additional rust resistance
- Wiper seals protect hydraulic system from contaminates
- Large, 8" diameter rubber wheels for easy maneuverability even on rough terrain
- Overload and bypass safety valves prevent the jack from being used beyond its rated capacity and ram over extension
- Replaces 728C (030445)

| PROD. NO. | MOD. NO. | CAPACITY<br>(TONS) | RAM LIFT | LOW<br>Height | HIGH<br>Height | LENGTH | FRONT<br>Width | REAR<br>Width | SHIPPING<br>Weight |
|-----------|----------|--------------------|----------|---------------|----------------|--------|----------------|---------------|--------------------|
| 030645    | 728D     | 22                 | 4.75"    | 8.25"         | 17.75"         | 20.25" | 6.94"          | 12.81"        | 99 lbs             |