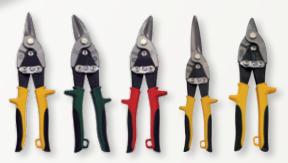

## SHD SERIES AVIATION SNIPS

 Made of the highest quality drop forged Chrome Molybdenum steel for professional use

#### **Traditional Style**

| PROD. NO. | MOD. NO. | Description | Overall Length | <b>Cutting Length</b> |
|-----------|----------|-------------|----------------|-----------------------|
| 735301    | JAS-1S   | Straight    | 10"            | 1-1/2"                |
| 735302    | JAS-1R   | Right Cut   | 10"            | 1-3/8"                |
| 735303    | JAS-1L   | Left Cut    | 10"            | 1-3/8"                |
| 735311    | JAS-1SL  | Long Cut    | 11-3/8"        | 3"                    |
| 735391    | JBS-1    | Bull Dog    | 9"             | 1"                    |

### **Offset Style**

| PROD. NO. | MOD. NO. | Description | Overall Length | <b>Cutting Length</b> |
|-----------|----------|-------------|----------------|-----------------------|
| 735322    | JOS–1R   | Right Cut   | 9-1/4"         | 1-3/16"               |
| 735323    | JOS-1L   | Left Cut    | 9-1/4"         | 1-3/16"               |

735303 735301 735302 735311 735391

35322 735323