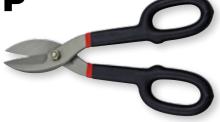

# SHD SERIES 10" TIN SNIP

#### 735210 / JTS-10

- · Made of drop forged high carbon steel
- One piece solid steel construction
- · Smooth finished blades for cleaner cutting

Contact your nearest distributor for complete information on the rest of our great product lines.