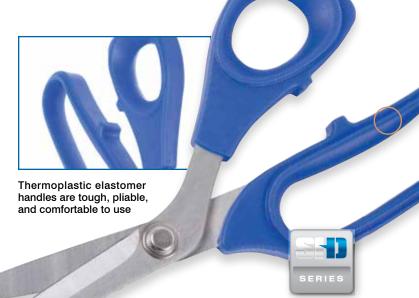

### **Utility Shears**

- · High leverage design transmits power efficiently for easier cutting
- Suitable for cutting thick cloth, upholstery, leather, rubber, vinyl, fabric, rope, cardboard, paper, poultry and many other materials

| PROD. NO. | MOD. NO. | Overall<br>Length | Cutting<br>Length |
|-----------|----------|-------------------|-------------------|
| 735275    | JUS-200  | 8"                | 2-1/2"            |