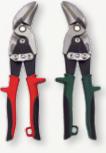

### **Offset Style**

| PROD. NO. | MOD. NO. | Description | Overall Length | <b>Cutting Length</b> |
|-----------|----------|-------------|----------------|-----------------------|
| 735322    | JOS–1R   | Right Cut   | 9-1/4"         | 1-3/16"               |
| 735323    | JOS-1L   | Left Cut    | 9-1/4"         | 1-3/16"               |

735303 735301 735302 735311 735391

35322 735323