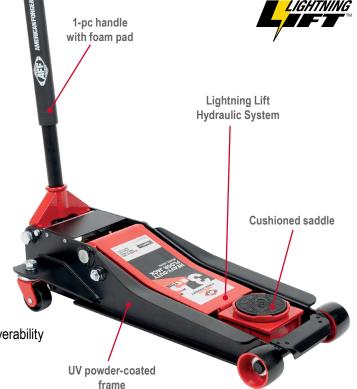

## Key Features and Benefits:

- Innovative Lightning Lift<sup>™</sup> hydraulic system provides ultimate performance and maximum speed
- Robust and durable steel body design provides rigidity and stability
- Tough UV powder-coated frame withstands even the harshest environments
- Universal joint technology provides a smooth and controlled descent even at max height
- Industrial-quality seals and O-rings ensure a long service life and leak-free operation
- · Ball-bearing rear-mounted swivel casters provide easy maneuverability
- Foam pad on handle and cushioned saddle prevent damage to vehicle finish and lift points
- · Large saddle provides generous lifting area and a secure grip
- · Built-in bypass system prevents accidental overload and improves operator safety
- · One-piece, 48" handle allows easy access to a variety of vehicle lift points