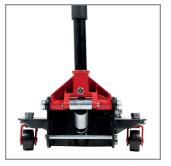

## **3.5-Ton Heavy-Duty Floor Jack**

A heavy-duty floor jack featuring the Lightning Lift<sup>™</sup> hydraulic system for an effortless stroke and quick lift. Constructed with high-strength steel for maximum stability, this jack is built for rugged everyday use and designed with the professional service technician in mind.

## Key Features and Benefits:

- Innovative Lightning Lift<sup>™</sup> hydraulic system provides ultimate performance and maximum speed
- Robust and durable steel body design provides rigidity and stability
- Tough UV powder-coated frame withstands even the harshest environments
- Universal joint technology provides a smooth and controlled descent even at max height
- Industrial-quality seals and O-rings ensure a long service life and leak-free operation
- · Ball-bearing rear-mounted swivel casters provide easy maneuverability
- Foam pad on handle and cushioned saddle prevent damage to vehicle finish and lift points
- · Large saddle provides generous lifting area and a secure grip
- · Built-in bypass system prevents accidental overload and improves operator safety
- · One-piece, 48" handle allows easy access to a variety of vehicle lift points