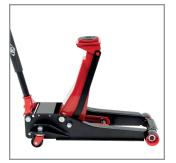

## **3.5-Ton Heavy-Duty Floor Jack**

A heavy-duty floor jack featuring the Lightning Lift<sup>™</sup> hydraulic system for an effortless stroke and quick lift. Constructed with high-strength steel for maximum stability, this jack is built for rugged everyday use and designed with the professional service technician in mind.

## Key Features and Benefits:

- Innovative Lightning Lift<sup>™</sup> hydraulic system provides ultimate performance and maximum speed
- Robust and durable steel body design provides rigidity and stability
- Tough UV powder-coated frame withstands even the harshest environments
- Universal joint technology provides a smooth and controlled descent even at max height
- Industrial-quality seals and O-rings ensure a long service life and leak-free operation
- · Ball-bearing rear-mounted swivel casters provide easy maneuverability
- Foam pad on handle and cushioned saddle prevent damage to vehicle finish and lift points
- · Large saddle provides generous lifting area and a secure grip
- · Built-in bypass system prevents accidental overload and improves operator safety
- · One-piece, 48" handle allows easy access to a variety of vehicle lift points