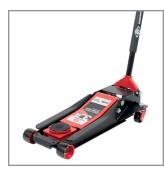

## **3.5-Ton Heavy-Duty Floor Jack**

A heavy-duty floor jack featuring the Lightning Lift<sup>™</sup> hydraulic system for an effortless stroke and quick lift. Constructed with high-strength steel for maximum stability, this jack is built for rugged everyday use and designed with the professional service technician in mind.

## Key Features and Benefits:

- Innovative Lightning Lift<sup>™</sup> hydraulic system provides ultimate performance and maximum speed
- Robust and durable steel body design provides rigidity and stability
- Tough UV powder-coated frame withstands even the harshest environments
- Universal joint technology provides a smooth and controlled descent even at max height
- Industrial-quality seals and O-rings ensure a long service life and leak-free operation
- · Ball-bearing rear-mounted swivel casters provide easy maneuverability
- Foam pad on handle and cushioned saddle prevent damage to vehicle finish and lift points
- · Large saddle provides generous lifting area and a secure grip
- · Built-in bypass system prevents accidental overload and improves operator safety
- · One-piece, 48" handle allows easy access to a variety of vehicle lift points