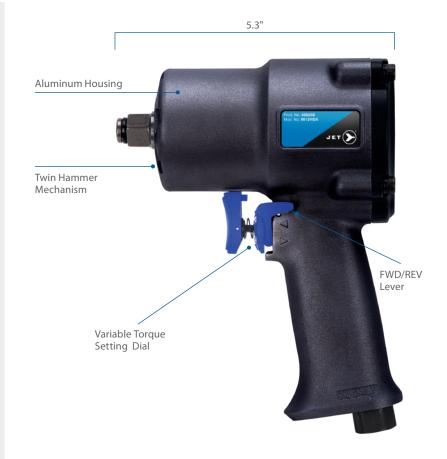

## **FEATURES / BENEFITS**

- Ultra-compact design for confined workspaces
- Produces 650 ft-lbs of max torque in reverse
- Highly durable all-steel motor provides ultimate life and performance
- Twin hammer mechanism reduces vibration and increases durability
- · Lightweight, balanced design weighs just 4.4 lbs
- Impact and chemical-resistant housing protects against repeated drops and exposure to shop fluids
- Housing made from lightweight, durable aluminum