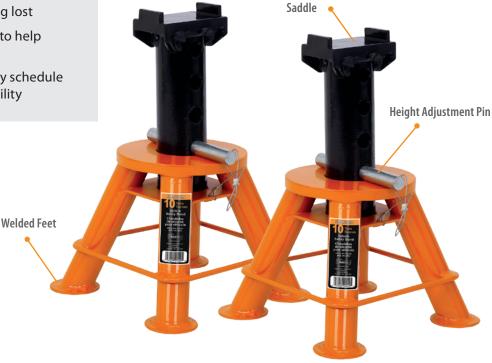

## 10-TON JACK STAND - LOW PROFILE

#### Features / Benefits

- Used and sold in pairs for supporting trucks, trailers, and equipment
- Pin-type support column adjusts to a variety of height positions
- Height-adjustment pin is attached to the standby cable to prevent it being lost
- Large saddle with locating lugs to help support and centre the load
- Four-legged base made of heavy schedule2" diameter pipe for added stability

### 10-TON JACK STAND - LOW PROFILE

Prod. No.: 032218 Mod. No.: 866A

| PROD. NO. | MOD. NO. | CAPACITY (TONS) | LOW HEIGHT | HIGH HEIGHT | BASE DIMENSIONS | SADDLE SIZE | SHIPPING WEIGHT |
|-----------|----------|-----------------|------------|-------------|-----------------|-------------|-----------------|
| 032218    | 866A     | 10              | 11.13"     | 17.31"      | 12.19" x 12.19" | 3" x 5"     | 58 lbs          |