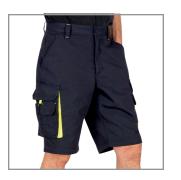

## **Key Features and Benefits:**

- High-denier ripstop fabric offers unparalleled abrasion and tear resistance
- Easy-care poly/cotton material is durable, comfortable, breathable, and wrinkle resistant
- Tapered and modern design offers plenty of room while still providing an overall slim fit
- Special zip-off design can be worn as shorts for cool working comfort or as pants when full coverage is required
- Premium StarTech® reflective tape provides maximum visibility even in low-lit working conditions
- Made with bar-tack stitching for maximum reinforcement on all stress points
- Includes 2 front slash pockets with dual-layer bottom to resist punctures from sharp objects
- Features 2 hip pockets with Hi-Vis trim and button closure
- 10 total pockets deliver unsurpassed functionality for storing tools and personal effects
- Ideal for construction, manufacturing, transportation, warehousing, and other demanding industries