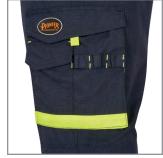

## **Key Features and Benefits:**

- High-denier ripstop fabric offers unparalleled abrasion and tear resistance
- Easy-care poly/cotton material is durable, comfortable, breathable, and wrinkle resistant
- Tapered and modern design offers plenty of room while still providing an overall slim fit
- Special zip-off design can be worn as shorts for cool working comfort or as pants when full coverage is required
- Premium StarTech® reflective tape provides maximum visibility even in low-lit working conditions
- Made with bar-tack stitching for maximum reinforcement on all stress points
- Includes 2 front slash pockets with dual-layer bottom to resist punctures from sharp objects
- Features 2 hip pockets with Hi-Vis trim and button closure
- 10 total pockets deliver unsurpassed functionality for storing tools and personal effects
- Ideal for construction, manufacturing, transportation, warehousing, and other demanding industries