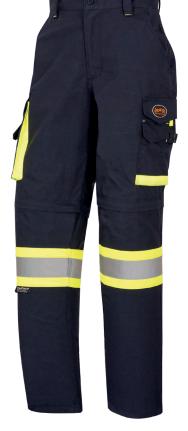

## **Convertible Zip-Off Safety Cargo Pants**

Delivering an ultimate combination of versatility and comfort, these cargo pants are designed with hidden zippers to provide an easy transition from pants to shorts for year-round use and are made with premium ripstop fabric for a durable design yet comfortable feel while at work.

## **Key Features and Benefits:**

- High-denier ripstop fabric offers unparalleled abrasion and tear resistance
- Easy-care poly/cotton material is durable, comfortable, breathable, and wrinkle resistant
- Tapered and modern design offers plenty of room while still providing an overall slim fit
- Special zip-off design can be worn as shorts for cool working comfort or as pants when full coverage is required
- Premium StarTech® reflective tape provides maximum visibility even in low-lit working conditions
- Made with bar-tack stitching for maximum reinforcement on all stress points
- Includes 2 front slash pockets with dual-layer bottom to resist punctures from sharp objects
- Features 2 hip pockets with Hi-Vis trim and button closure
- 10 total pockets deliver unsurpassed functionality for storing tools and personal effects
- Ideal for construction, manufacturing, transportation, warehousing, and other demanding industries