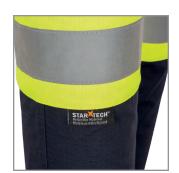

## **Key Features and Benefits:**

- High-denier ripstop fabric offers unparalleled abrasion and tear resistance
- Easy-care poly/cotton material is durable, comfortable, breathable, and wrinkle resistant
- Tapered and modern design offers plenty of room while still providing an overall slim fit
- Special zip-off design can be worn as shorts for cool working comfort or as pants when full coverage is required
- Premium StarTech® reflective tape provides maximum visibility even in low-lit working conditions
- Made with bar-tack stitching for maximum reinforcement on all stress points
- Includes 2 front slash pockets with dual-layer bottom to resist punctures from sharp objects
- Features 2 hip pockets with Hi-Vis trim and button closure
- 10 total pockets deliver unsurpassed functionality for storing tools and personal effects
- Ideal for construction, manufacturing, transportation, warehousing, and other demanding industries