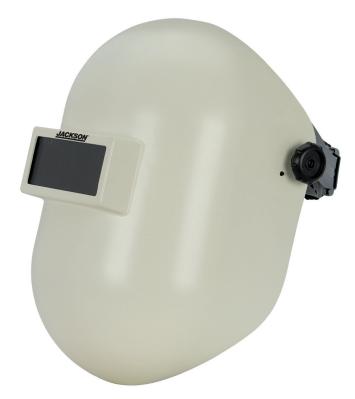

## **280PLFG Welding Helmet**

Helmet is molded from a lightweight yet durable fiberglass material to provide the ultimate combination of safety, comfort, and productivity. Made to perform in the toughest welding conditions, features include premium ratcheting headgear and a compact design to allow easy access into tight working conditions. Comes ready to use and includes a high-impact polycarbonate window and Shade 10 filter.

## **Key Features and Benefits:**

- Durable impact-resistant fiberglass material resists chips and cracks while withstanding high temperatures
- Super lightweight construction provides unsurpassed comfort even during extended use
- Smooth design is self-extinguishing and easily deflects sparks and spatter
- Fixed front style provides superior access even when performing in the tightest working conditions
- Patented 370 Speed Dial® ratcheting headgear achieves a perfect fit to deliver maximum safety, productivity, and satisfaction
- Fine tooth soft rubber adjuster dial delivers a precise fit without overtightening
- Patented "Qwik-Fit" real swivel headband adjusts the suspension to the user's head for superior comfort and convenience
- Comes complete with a Z87.1+ high impact polycarbonate window and a 2" x 4.25" Shade 10 filter
- Easily converts from passive to auto-darkening with the use of a replacement drop-in ADF