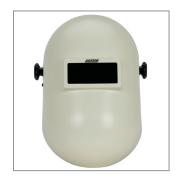

## **280PLFG Welding Helmet**

Helmet is molded from a lightweight yet durable fiberglass material to provide the ultimate combination of safety, comfort, and productivity. Made to perform in the toughest welding conditions, features include premium ratcheting headgear and a compact design to allow easy access into tight working conditions. Comes ready to use and includes a high-impact polycarbonate window and Shade 10 filter.

## **Key Features and Benefits:**

- Durable impact-resistant fiberglass material resists chips and cracks while withstanding high temperatures
- Super lightweight construction provides unsurpassed comfort even during extended use
- Smooth design is self-extinguishing and easily deflects sparks and spatter
- Fixed front style provides superior access even when performing in the tightest working conditions
- Patented 370 Speed Dial® ratcheting headgear achieves a perfect fit to deliver maximum safety, productivity, and satisfaction
- Fine tooth soft rubber adjuster dial delivers a precise fit without overtightening
- Patented "Qwik-Fit" real swivel headband adjusts the suspension to the user's head for superior comfort and convenience
- Comes complete with a Z87.1+ high impact polycarbonate window and a 2" x 4.25" Shade 10 filter
- Easily converts from passive to auto-darkening with the use of a replacement drop-in ADF