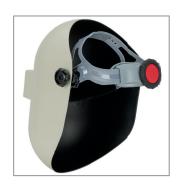

## **280PLFG Welding Helmet**

Helmet is molded from a lightweight yet durable fiberglass material to provide the ultimate combination of safety, comfort, and productivity. Made to perform in the toughest welding conditions, features include premium ratcheting headgear and a compact design to allow easy access into tight working conditions. Comes ready to use and includes a high-impact polycarbonate window and Shade 10 filter.

## **Key Features and Benefits:**

- Durable impact-resistant fiberglass material resists chips and cracks while withstanding high temperatures
- Super lightweight construction provides unsurpassed comfort even during extended use
- Smooth design is self-extinguishing and easily deflects sparks and spatter
- Fixed front style provides superior access even when performing in the tightest working conditions
- Patented 370 Speed Dial® ratcheting headgear achieves a perfect fit to deliver maximum safety, productivity, and satisfaction
- Fine tooth soft rubber adjuster dial delivers a precise fit without overtightening
- Patented "Qwik-Fit" real swivel headband adjusts the suspension to the user's head for superior comfort and convenience
- Comes complete with a Z87.1+ high impact polycarbonate window and a 2" x 4.25" Shade 10 filter
- Easily converts from passive to auto-darkening with the use of a replacement drop-in ADF