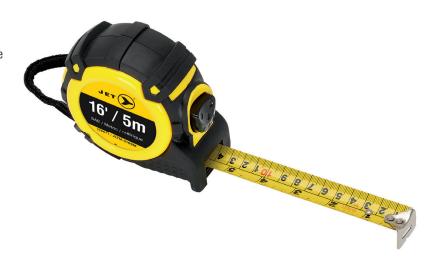

## **Autolock SAE/Metric Tape Measure**

## **Key Features and Benefits:**

- · Auto-locking with release buttons located on the side and bottom
- · Magnetic hook sticks to steel studs and pipe for easy one-hand use
- Tape is marked every 16" and 19.2" for easy stud measurements
- · Nylon-coated, nickel-plated blade resists corrosion
- · High-contrast blade for easy reading
- · Dual SAE and metric scales
- · Integral rubber inserts provide maximum grip and protection
- Built-in bumper cushions reduce recoil impact
- Tape provides up to 1.9 meters (6.5 feet) standout
- Meets MID II (Measuring Instruments Directive) Standards
- · Available individually carded or in display cases of 6 carded tapes

| Product No. | Model No.  | Scale      | Length | Width |
|-------------|------------|------------|--------|-------|
| 775971      | JLTM-316SM | SAE/Metric | 16'    | 3/4"  |
| 775979      | JLTM-425SM | SAE/Metric | 25'    | 1"    |