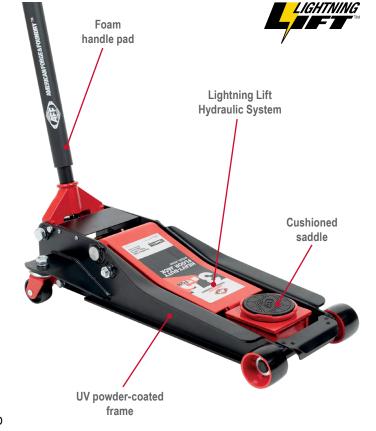

## **Key Features and Benefits:**

- Innovative Lightning Lift<sup>™</sup> hydraulic system provides ultimate performance and maximum speed
- Robust and durable steel body design provides rigidity and stability
- Tough UV powder-coated frame withstands even the harshest environments
- Universal joint technology provides a smooth and controlled descent even at max height
- Industrial-quality seals and O-rings ensure a long service life and leak-free operation
- Ball-bearing rear-mounted swivel casters provide easy maneuverability
- Foam pad on handle and cushioned saddle prevent damage to vehicle finish and lift points
- Large saddle provides generous lifting area and a secure grip
- Built-in bypass system prevents accidental overload and improves operator safety