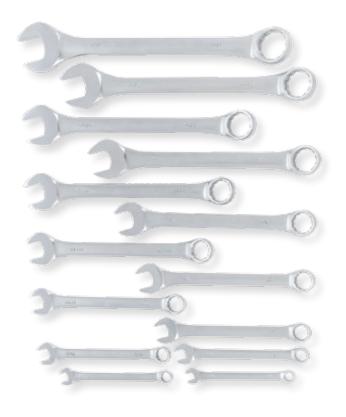

## 14 PC POLISHED COMBINATION WRENCH SETS

**S.A.E. Prod. No.** 020210 **Mod. No.** ICW-14SPS **Metric Prod. No.** 020211 **Mod. No.** ICW-14SPM

- Drop Forged heat treated Chrome Vanadium steel
- Precision machined open and box ends
- Box ends feature anti-rounding design to prevent fastener damage
- · Nickel Chrome finish resists corrosion
- Meets A.N.S.I. standards
- · Includes roll up pouch

| Prod. No. | Mod. No.  | Description                                     | Sizes                                                                              |
|-----------|-----------|-------------------------------------------------|------------------------------------------------------------------------------------|
| 020210    | ICW-14SPS | 14 PC S.A.E.<br>Polished Combination Wrench Set | 3/8, 7/16, 1/2, 9/16, 5/8, 11/16, 3/4, 13/16, 7/8, 15/16, 1, 1-1/16, 1-1/8, 1-1/4" |
| 020211    | ICW-14SPM | 14 PC Metric<br>Polished Combination Wrench Set | 10, 11, 13, 14, 15, 16, 17, 18, 19, 21, 22, 24, 27, 32mm                           |