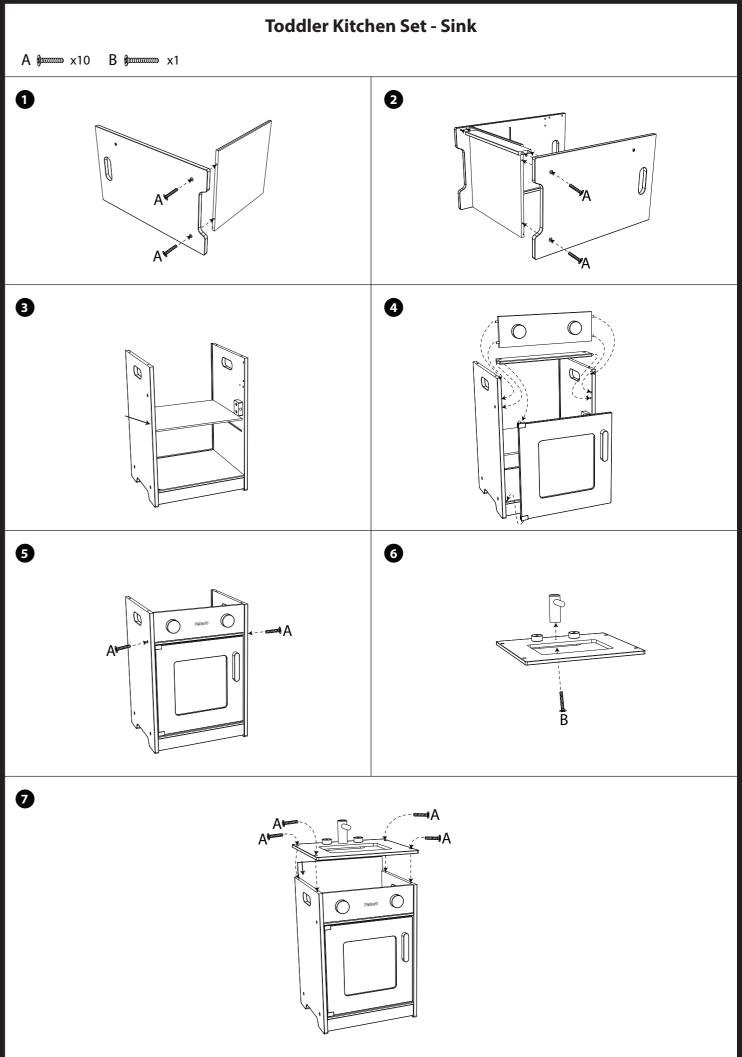

## **WARNING:**

This toy is required to be assembled by adults only. It may contain potential choking hazards, small parts or sharp points before assembly. Incorrect assembly may cause injury to children. Screws may rust over time, please inspect all the screws periodically. It contains magnets or magnetic components. Magnets sticking together or becoming attached to a metallic object inside the human body can cause serious or fatal injury. Seek immediate medical help if magnets are swallowed or inhaled.

Please pay attention to the gaps between the door and the pillar after the hinges are installed, make sure the gaps are less than 5mm.

## PelarB

## **Assembly Instruction**

#44247 / 44248 Toddler Kitchen Set