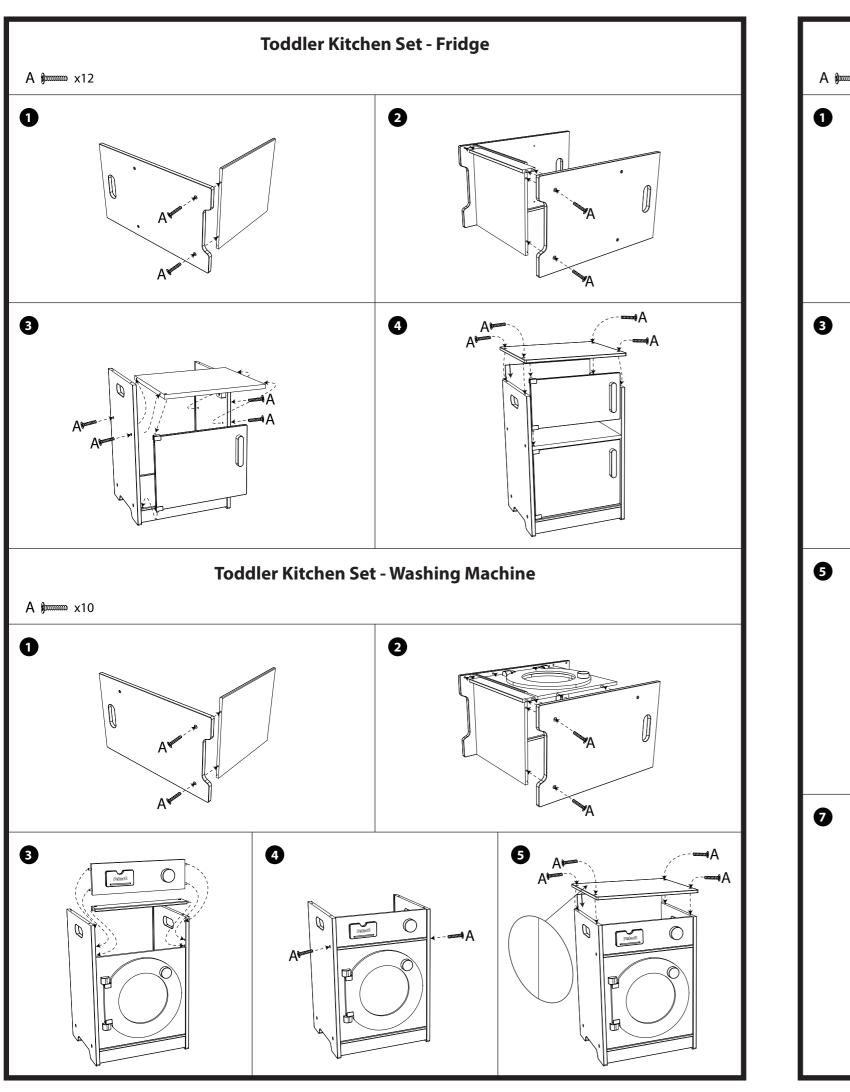

## **WARNING:**

This toy is required to be assembled by adults only. It may contain potential choking hazards, small parts or sharp points before assembly. Incorrect assembly may cause injury to children. Screws may rust over time, please inspect all the screws periodically. It contains magnets or magnetic components. Magnets sticking together or becoming attached to a metallic object inside the human body can cause serious or fatal injury. Seek immediate medical help if magnets are swallowed or inhaled.

Please pay attention to the gaps between the door and the pillar after the hinges are installed, make sure the gaps are less than 5mm.

## PelarB

## **Assembly Instruction**

#44247 / 44248 Toddler Kitchen Set