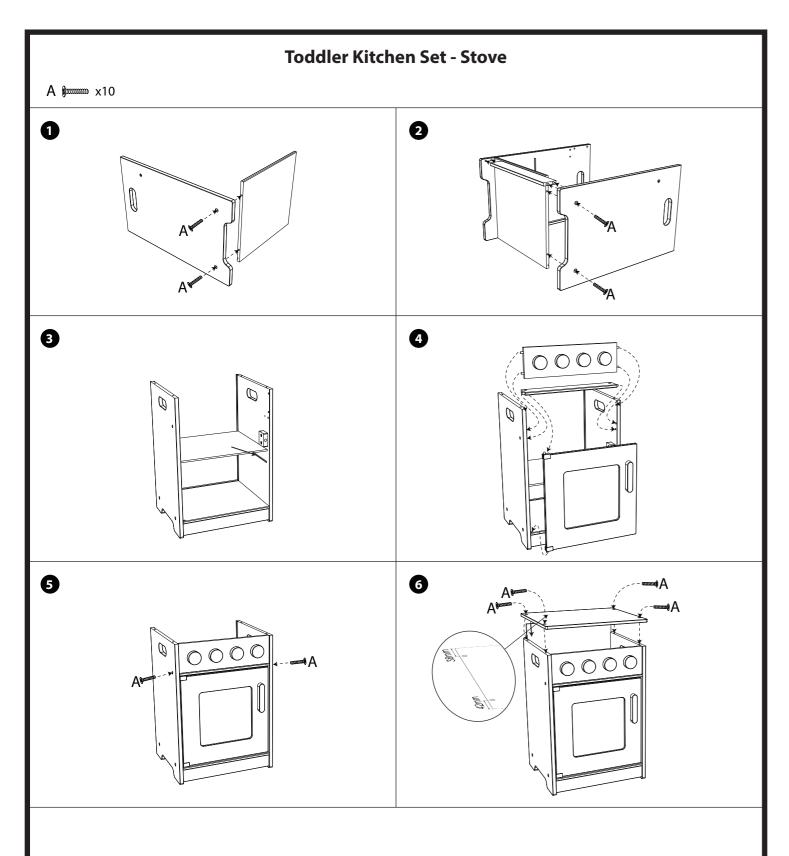

## **WARNING:**

This toy is required to be assembled by adults only. It may contain potential choking hazards, small parts or sharp points before assembly. Incorrect assembly may cause injury to children. Screws may rust over time, please inspect all the screws periodically. It contains magnets or magnetic components. Magnets sticking together or becoming attached to a metallic object inside the human body can cause serious or fatal injury. Seek immediate medical help if magnets are swallowed or inhaled.

Please pay attention to the gaps between the door and the pillar after the hinges are installed, make sure the gaps are less than 5mm.

## PelarB

## **Assembly Instruction**

#44247 / 44248 Toddler Kitchen Set