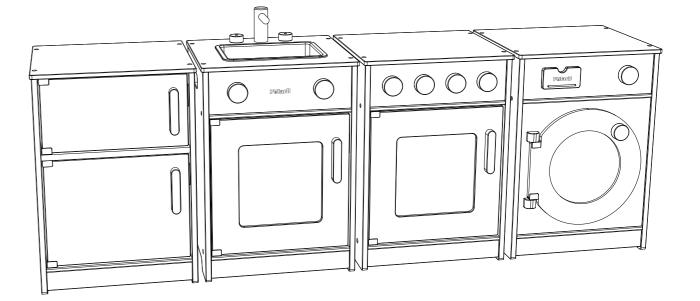

## **WARNING:**

This toy is required to be assembled by adults only. It may contain potential choking hazards, small parts or sharp points before assembly. Incorrect assembly may cause injury to children. Screws may rust over time, please inspect all the screws periodically. It contains magnets or magnetic components. Magnets sticking together or becoming attached to a metallic object inside the human body can cause serious or fatal injury. Seek immediate medical help if magnets are swallowed or inhaled.

Please pay attention to the gaps between the door and the pillar after the hinges are installed, make sure the gaps are less than 5mm.

## PelarB

## **Assembly Instruction**

#44247 / 44248 Toddler Kitchen Set