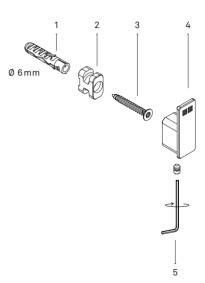

## Cleaning & Maintenance

Always spray detergents on a cloth and not directly on the product, and rinse the surface thoroughly with water afterwards. Residues from basic detergents that are not washed off with water may cause damage to the surface. Do not use detergents containing strong acids or chemicals such as iodine, chlorine, fluorine, bromine and hydrogen peroxides. These chemicals can cause damage to the protective layer of the product.

For maintenance we recommend using a gentle care product for stainless steel. Always rub brushed steel in the direction of the brush lines.

## MOUNTING INSTRUCTIONS



## **TOWEL HOOK**







Bit torx 20