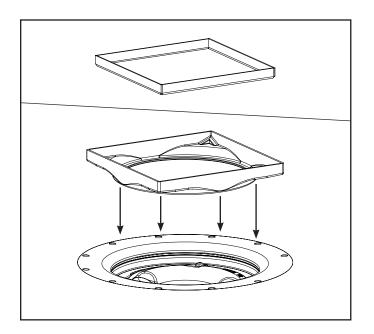

Purus Ltd.

UK - Installation instruction Purus Tile Frame - 02829 - 20190116

info@purusgroup.com www.purusgroup.com 0844 800 1651 0113 289 3172

The plastic tile frame must be centred in the floor gully. Apply MS Polymer under the plastic tile frame and fix the tile frame in the gully so that the opening of the frame covers the clamping ring. Make sure that the water trap is removable.

The frame can be rotated to the desired location of the tiles.

Place the Tile Insert, Platinum or Twist grate in its place within the frame.