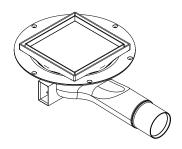

## **Installation instructions** Purus tile adapter grate

Purus tile adapter grate 130x130mm is designed for use with Purus floor gullies with a grate diameter of 130mm. The tile adapter grate is designed to sit into the floor gully with the clamping ring.

Included

Plastic tile frame

**Purus tile adapter frame with Tile Insert grate** with MiniMax 50

**Purus tile adapter frame with Twist grate** with MiniMax 50

Our ongoing product development may cause changes in the specifications. We reserve these rights.