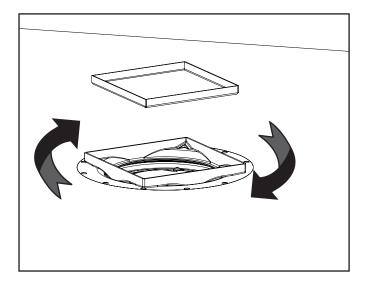

Purus Ltd.

UK - Installation instruction Purus Tile Frame - 02829 - 20190116

info@purusgroup.com www.purusgroup.com 0844 800 1651 0113 289 3172

The plastic tile frame must be centred in the floor gully. Apply MS Polymer under the plastic tile frame and fix the tile frame in the gully so that the opening of the frame covers the clamping ring. Make sure that the water trap is removable.

The frame can be rotated to the desired location of the tiles.

Place the Tile Insert, Platinum or Twist grate in its place within the frame.