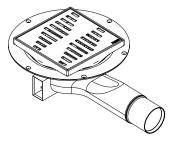

## **Installation instructions** Purus tile adapter grate

Purus tile adapter grate 130x130mm is designed for use with Purus floor gullies with a grate diameter of 130mm. The tile adapter grate is designed to sit into the floor gully with the clamping ring.

Included

Plastic tile frame

**Purus tile adapter frame with Tile Insert grate** with MiniMax 50

**Purus tile adapter frame with Twist grate** with MiniMax 50

Our ongoing product development may cause changes in the specifications. We reserve these rights.