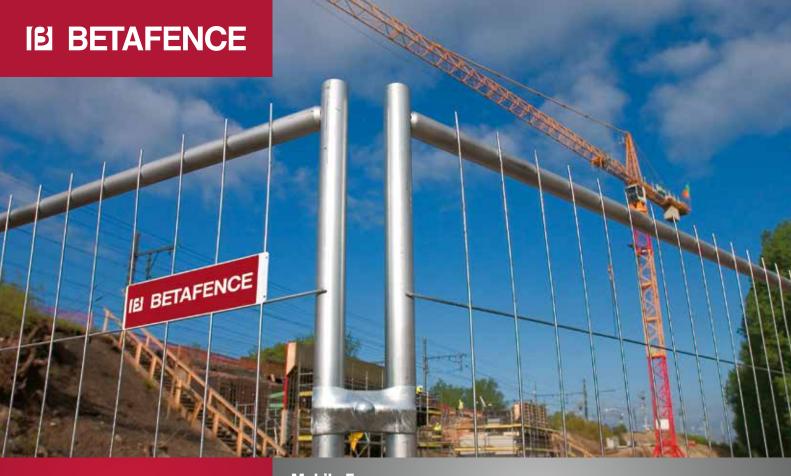

# **Mobile Fences**

Fencing systems for temporary protection and control of people, vehicles and goods.

### **Quality and durability**

The panels are made out of pre-galvanised or HDG materials for a long-lasting corrosion protection in all weather conditions. Each wire is individually welded to the frame.

### **Flexibility**

A wide assortment of panels and accessories provides a solution for any temporary security need. Different connection systems and logistic possibilities offer flexibility in transport and installation.