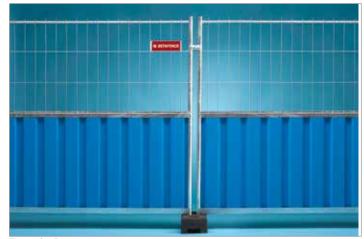

### Tempofor F range

F1: standard mobile fence panel of 1,2 meter height F2: standard mobile fence panel of 2 meter height

F2 Medium: light mobile fence panel

F2 Supermedium: standard mobile fence panel with extra light tubes and

**C6:** Mobile crowd guidance system: for effective entry control to events.

Tempofor F2

Tempofor B3

Tempofor F2 Protect

Tempofor C1

C2: Crowd entrance system