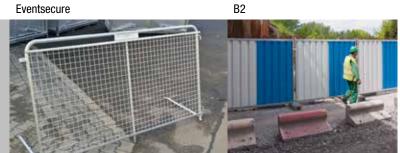

B1: Standard panel of 1,2 m height B2: Standard panel of 2,0 m height B3: Semi-closed version of 2,0 m height

#### Tempofor C range

**C1:** Guiding panel with reinforced upper guiding rail for crowd control.

C2: standard crowd barrier

C2 Light: light crowd barrier

C2 Eventsecure: Inclinated crowd barrier (3m), for extra safety of spectators during cycling events.