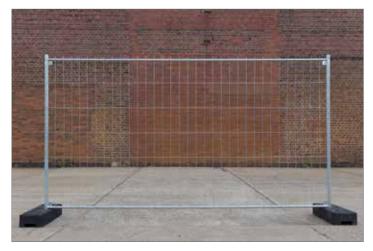

### Tempofor F range

F1: standard mobile fence panel of 1,2 meter height F2: standard mobile fence panel of 2 meter height

F2 Medium: light mobile fence panel

F2 Supermedium: standard mobile fence panel with extra light tubes and

F2 Super: mobile fence with reinforced horizontal and vertical tubes and mesh, ideal for heavy duty usage, e.g. for rental.

F2 Protect: HDG standard mobile fence of 2 meter heigh with reinforced corners