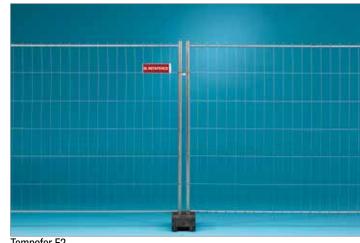

### Tempofor F range

F1: standard mobile fence panel of 1,2 meter height F2: standard mobile fence panel of 2 meter height

F2 Medium: light mobile fence panel

F2 Supermedium: standard mobile fence panel with extra light tubes and

**C6:** Mobile crowd guidance system: for effective entry control to events.

Tempofor F2

Tempofor B3

Tempofor F2 Protect

Tempofor C1

C2: Crowd entrance system