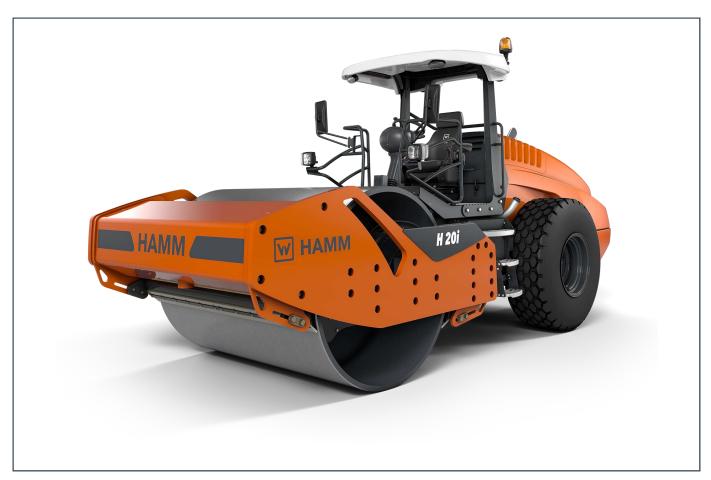

# H 20i

# Compactor with smooth drum

Compactors Series H / Series H268

# **HIGHLIGHTS H**

- 3-point articulation for excellent traction and cross-country mobility
- > Operating concept Easy Drive
- > Electronic machine management Hammtronic
- > Excellent view of machine and construction
- High compaction performance due to linear load and big amplitudes