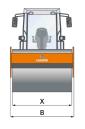

|  | Machine dimensions         |         |              |
|--|----------------------------|---------|--------------|
|  | Total length (L)           | mm • in | 6600 • 259.8 |
|  | Width (B)                  | mm • in | 2308 • 90.9  |
|  | Total height (H)           | mm • in | 2970 • 116.9 |
|  | Drum width (X)             | mm • in | 2140 • 84.3  |
|  | Height, loading, min. (Hl) | mm • in | 2320 • 91.3  |