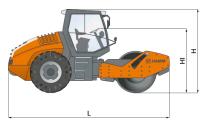

|  | Machine dimensions         |         |              |
|--|----------------------------|---------|--------------|
|  | Total length (L)           | mm • in | 6600 • 259.8 |
|  | Width (B)                  | mm • in | 2308 • 90.9  |
|  | Total height (H)           | mm • in | 2970 • 116.9 |
|  | Drum width (X)             | mm • in | 2140 • 84.3  |
|  | Height, loading, min. (Hl) | mm • in | 2320 • 91.3  |