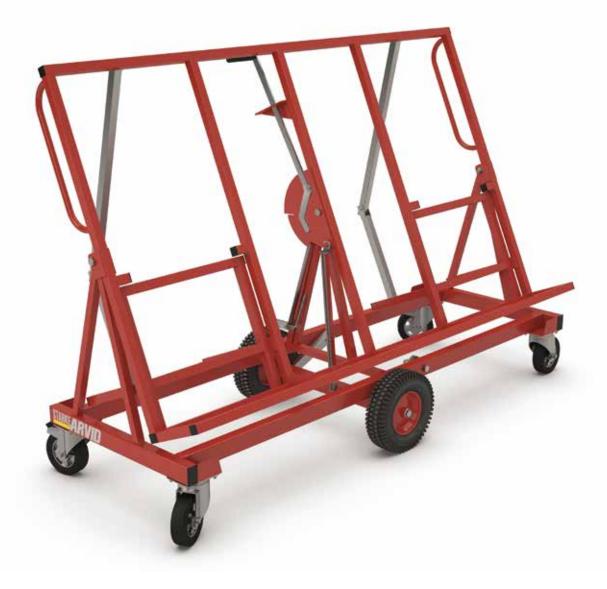

## **Product Features**

The rugged tubular steel construction has the capacity for up to 500 kg (roughly 20 sheets) of plasterboard. In vertical position the bench becomes very narrow and can negotiate its way through confined spaces. In horizontal position the four smaller wheels and the built-in supports unfold automatically to give extra support when working with the plasterboard.

- Ergonomic transport of cumbersome board material
- Negotiates narrow passages and rough surfaces
- Switches between horizontal and vertical positions
- Doubles up as a workbench

The ergonomic design and versatility of the Transit Bench turns the workplace into a well-planned concept, allowing you to transport material through confined spaces while doubling up as a workbench for the cutting of board material.