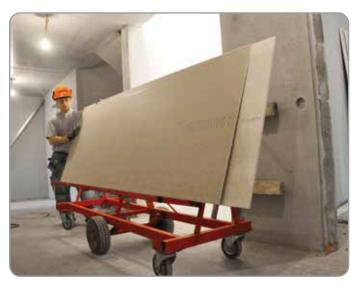

The Transit Bench as a stable workbench to enable easy and precise cutting of plasterboard.

Transport mode using the pneumatic wheels for easy rolling over rough surfaces.