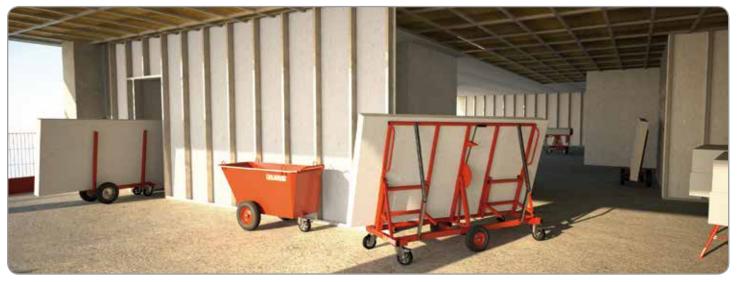

Our Transit Bench has a natural place in the plasterboard handling flow. Just load boards off the Trestle and take them straight to the erection site. Boards can be easily cut on the bench before moving them to the Panel Lifter for erection.