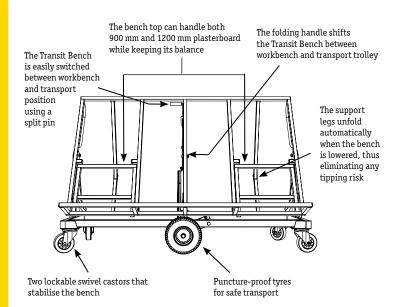

## **Product Features**

The rugged tubular steel construction has the capacity for up to 500 kg (roughly 20 sheets) of plasterboard. In vertical position the bench becomes very narrow and can negotiate its way through confined spaces. In horizontal position the four smaller wheels and the built-in supports unfold automatically to give extra support when working with the plasterboard.

- Ergonomic transport of cumbersome board material
- Negotiates narrow passages and rough surfaces
- Switches between horizontal and vertical positions
- Doubles up as a workbench

The ergonomic design and versatility of the Transit Bench turns the workplace into a well-planned concept, allowing you to transport material through confined spaces while doubling up as a workbench for the cutting of board material.