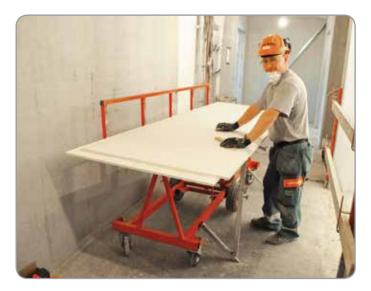

The Transit Bench as a stable workbench to enable easy and precise cutting of plasterboard.

Transport mode using the pneumatic wheels for easy rolling over rough surfaces.