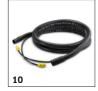

# **ACCESSORIES FOR PUZZI 30/4 1.101-120.0**

| 14 |  |  |
|----|--|--|

|                                                             |    | Order no    | Description                                                                                                                                                                                                           |            |
|-------------------------------------------------------------|----|-------------|-----------------------------------------------------------------------------------------------------------------------------------------------------------------------------------------------------------------------|------------|
| OTHER ACCESSORIES SCRUBBER DRIERS                           |    | Order no.   | Description                                                                                                                                                                                                           | L          |
| Home Base accessories                                       |    |             |                                                                                                                                                                                                                       | _          |
| Home Base adapter                                           | 1  | 5.035-488.0 | Fastener for various hooks and clips on the machine.                                                                                                                                                                  | I          |
| SPRAY EXTRACTION CLEANERS                                   |    |             |                                                                                                                                                                                                                       | H          |
| Other                                                       |    |             |                                                                                                                                                                                                                       |            |
| Spray/suction gun Puzzi DN32                                | 2  | 4.130-000.0 | Practical spray/suction gun with nominal width DN 32 for cleaning upholstery, textile surfaces and carpet with upholstery, crevice or floor nozzles of the Puzzi spray extraction cleaners from Kärcher.              | •          |
| Cleaning agent container, complete                          | 3  | 4.070-006.0 | Kit consisting of cleaning agent container and Home Base adapter. For connecting Home Base rail.                                                                                                                      |            |
| Spray/suction tube Puzzi, 775 mm long                       | 4  | 4.025-004.0 | Spray/suction tube, 775 mm in length, for Puzzi spray extraction cleaners from Kärcher. The tube is ideal for cleaning carpeted floors with the flexible floor nozzle.                                                | 3 🗆        |
| D handle for puzzi spray/suction tube                       | 5  | 4.321-001.0 | Perfect for comfortable 2-handed cleaning of carpet with Puzzi spray extraction cleaners. The D handle for left- and right-handed individuals is secured directly on the spray/suction tube with nominal width DN 32. |            |
| Floor tools                                                 |    | l           |                                                                                                                                                                                                                       | Т          |
| Carpet cleaning set with floor nozzle, 350 mm, for Puzzi $$ | 6  | 4.130-011.0 | Convenient carpet cleaning set for Puzzi spray extraction cleaners from Kärcher. The set consists of a flexible floor nozzle (350 mm), a spray/suction tube and a D-handle.                                           | f <b>=</b> |
| Carpet cleaning set with floor nozzle, 240 mm, for Puzzi    | 7  | 4.130-007.0 | Convenient carpet cleaning set for Puzzi spray extraction cleaners from Kärcher. The set consists of a flexible floor nozzle (240 mm), a spray/suction tube and a D-handle.                                           |            |
| Flexible floor nozzle Puzzi, 240 mm wide                    | 8  | 4.130-008.0 | Floor nozzle with flexible squeegee and transparent section for optimal cleaning of carpets with the Puzzi spray extraction cleaner from Kärcher. Width: 240 mm.                                                      |            |
| Flexible floor nozzle Puzzi, 350 mm wide                    | 9  | 4.130-009.0 | Floor nozzle with flexible squeegee and transparent section for optimal cleaning of carpets with the Puzzi spray extraction cleaner from Kärcher. Width: 350 mm.                                                      |            |
| Spray/suction hoses                                         |    |             |                                                                                                                                                                                                                       |            |
| Spray/suction hose, 4.0 m, Puzzi 30/4                       | 10 | 6.394-874.0 | Spray/suction hose with a thread and length of 4 m. Suitable for the Puzzi 30/4 spray extraction cleaner from Kärcher.                                                                                                |            |
| Upholstery tools                                            |    |             |                                                                                                                                                                                                                       |            |
| Crevice nozzle Puzzi                                        | 11 | 4.130-010.0 | Crevice nozzle for spray extraction machines.                                                                                                                                                                         |            |
| Hard surface adapters                                       |    |             |                                                                                                                                                                                                                       |            |
| Hard floor rubber adapter, small 240 mm                     | 12 | 4.762-014.0 | Hard surface adapter for floor nozzle, 240 mm.                                                                                                                                                                        |            |
| Hard floor rubber adapter, large 350 mm                     | 13 | 4.762-017.0 | Hard surface adapter for floor nozzle, 350 mm.                                                                                                                                                                        |            |
| SPRAY-EXTRACTION CLEANERS                                   |    |             |                                                                                                                                                                                                                       |            |
| PW 30/1                                                     | 14 | 1.913-103.0 | Increases the area performance of our spray extraction cleaner Puzzi 30/4 by up to 35 percent and also improves the cleaning result; power washing head PW 30/1 with rotating roller brush.                           |            |