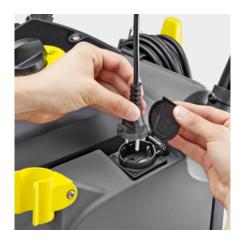

#### Power outlet for PW 30

- The integrated power outlet enables flexible use of the PW 30/1 without an additional power source.
- When not in use, the power outlet is effectively protected by an automatically closing flap.
- The PW 30/1 improves the area performance, cleans the pile with a rotating brush and aligns it in one direction.