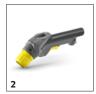

#### Power outlet for PW 30

- The integrated power outlet enables flexible use of the PW 30/1 without an additional power source.
- When not in use, the power outlet is effectively protected by an automatically closing flap.
- The PW 30/1 improves the area performance, cleans the pile with a rotating brush and aligns it in one direction.

# **ACCESSORIES FOR PUZZI 30/4 1.101-120.0**

| 14 |  |  |
|----|--|--|

|                                                             |    | Order no    | Description                                                                                                                                                                                                           |            |
|-------------------------------------------------------------|----|-------------|-----------------------------------------------------------------------------------------------------------------------------------------------------------------------------------------------------------------------|------------|
| OTHER ACCESSORIES SCRUBBER DRIERS                           |    | Order no.   | Description                                                                                                                                                                                                           | L          |
| Home Base accessories                                       |    |             |                                                                                                                                                                                                                       | _          |
| Home Base adapter                                           | 1  | 5.035-488.0 | Fastener for various hooks and clips on the machine.                                                                                                                                                                  | I          |
| SPRAY EXTRACTION CLEANERS                                   |    |             |                                                                                                                                                                                                                       | H          |
| Other                                                       |    |             |                                                                                                                                                                                                                       |            |
| Spray/suction gun Puzzi DN32                                | 2  | 4.130-000.0 | Practical spray/suction gun with nominal width DN 32 for cleaning upholstery, textile surfaces and carpet with upholstery, crevice or floor nozzles of the Puzzi spray extraction cleaners from Kärcher.              | •          |
| Cleaning agent container, complete                          | 3  | 4.070-006.0 | Kit consisting of cleaning agent container and Home Base adapter. For connecting Home Base rail.                                                                                                                      |            |
| Spray/suction tube Puzzi, 775 mm long                       | 4  | 4.025-004.0 | Spray/suction tube, 775 mm in length, for Puzzi spray extraction cleaners from Kärcher. The tube is ideal for cleaning carpeted floors with the flexible floor nozzle.                                                | 3 🗆        |
| D handle for puzzi spray/suction tube                       | 5  | 4.321-001.0 | Perfect for comfortable 2-handed cleaning of carpet with Puzzi spray extraction cleaners. The D handle for left- and right-handed individuals is secured directly on the spray/suction tube with nominal width DN 32. |            |
| Floor tools                                                 |    | l           |                                                                                                                                                                                                                       | Т          |
| Carpet cleaning set with floor nozzle, 350 mm, for Puzzi $$ | 6  | 4.130-011.0 | Convenient carpet cleaning set for Puzzi spray extraction cleaners from Kärcher. The set consists of a flexible floor nozzle (350 mm), a spray/suction tube and a D-handle.                                           | f <b>=</b> |
| Carpet cleaning set with floor nozzle, 240 mm, for Puzzi    | 7  | 4.130-007.0 | Convenient carpet cleaning set for Puzzi spray extraction cleaners from Kärcher. The set consists of a flexible floor nozzle (240 mm), a spray/suction tube and a D-handle.                                           |            |
| Flexible floor nozzle Puzzi, 240 mm wide                    | 8  | 4.130-008.0 | Floor nozzle with flexible squeegee and transparent section for optimal cleaning of carpets with the Puzzi spray extraction cleaner from Kärcher. Width: 240 mm.                                                      |            |
| Flexible floor nozzle Puzzi, 350 mm wide                    | 9  | 4.130-009.0 | Floor nozzle with flexible squeegee and transparent section for optimal cleaning of carpets with the Puzzi spray extraction cleaner from Kärcher. Width: 350 mm.                                                      |            |
| Spray/suction hoses                                         |    |             |                                                                                                                                                                                                                       |            |
| Spray/suction hose, 4.0 m, Puzzi 30/4                       | 10 | 6.394-874.0 | Spray/suction hose with a thread and length of 4 m. Suitable for the Puzzi 30/4 spray extraction cleaner from Kärcher.                                                                                                |            |
| Upholstery tools                                            |    |             |                                                                                                                                                                                                                       |            |
| Crevice nozzle Puzzi                                        | 11 | 4.130-010.0 | Crevice nozzle for spray extraction machines.                                                                                                                                                                         |            |
| Hard surface adapters                                       |    |             |                                                                                                                                                                                                                       |            |
| Hard floor rubber adapter, small 240 mm                     | 12 | 4.762-014.0 | Hard surface adapter for floor nozzle, 240 mm.                                                                                                                                                                        |            |
| Hard floor rubber adapter, large 350 mm                     | 13 | 4.762-017.0 | Hard surface adapter for floor nozzle, 350 mm.                                                                                                                                                                        |            |
| SPRAY-EXTRACTION CLEANERS                                   |    |             |                                                                                                                                                                                                                       |            |
| PW 30/1                                                     | 14 | 1.913-103.0 | Increases the area performance of our spray extraction cleaner Puzzi 30/4 by up to 35 percent and also improves the cleaning result; power washing head PW 30/1 with rotating roller brush.                           |            |