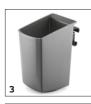

#### Removable dirty water tank

- To protect against dirt, the waste water tank handle is attached to the outside.
- The dirty water tank is easy to remove and can also be used for filling the fresh water tank.
- A short description on the rear of the waste water tank explains the work process in a way that is easy to understand.