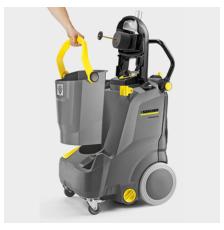

#### Removable dirty water tank

- To protect against dirt, the waste water tank handle is attached to the outside.
- The dirty water tank is easy to remove and can also be used for filling the fresh water tank.
- A short description on the rear of the waste water tank explains the work process in a way that is easy to understand.