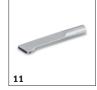

# **ACCESSORIES FOR PUZZI 30/4 1.101-120.0**

| 14 |  |  |
|----|--|--|

|                                                             |    | Order no    | Description                                                                                                                                                                                                           |            |
|-------------------------------------------------------------|----|-------------|-----------------------------------------------------------------------------------------------------------------------------------------------------------------------------------------------------------------------|------------|
| OTHER ACCESSORIES SCRUBBER DRIERS                           |    | Order no.   | Description                                                                                                                                                                                                           | L          |
| Home Base accessories                                       |    |             |                                                                                                                                                                                                                       | _          |
| Home Base adapter                                           | 1  | 5.035-488.0 | Fastener for various hooks and clips on the machine.                                                                                                                                                                  | I          |
| SPRAY EXTRACTION CLEANERS                                   |    |             |                                                                                                                                                                                                                       | H          |
| Other                                                       |    |             |                                                                                                                                                                                                                       |            |
| Spray/suction gun Puzzi DN32                                | 2  | 4.130-000.0 | Practical spray/suction gun with nominal width DN 32 for cleaning upholstery, textile surfaces and carpet with upholstery, crevice or floor nozzles of the Puzzi spray extraction cleaners from Kärcher.              | •          |
| Cleaning agent container, complete                          | 3  | 4.070-006.0 | Kit consisting of cleaning agent container and Home Base adapter. For connecting Home Base rail.                                                                                                                      |            |
| Spray/suction tube Puzzi, 775 mm long                       | 4  | 4.025-004.0 | Spray/suction tube, 775 mm in length, for Puzzi spray extraction cleaners from Kärcher. The tube is ideal for cleaning carpeted floors with the flexible floor nozzle.                                                | 3 🗆        |
| D handle for puzzi spray/suction tube                       | 5  | 4.321-001.0 | Perfect for comfortable 2-handed cleaning of carpet with Puzzi spray extraction cleaners. The D handle for left- and right-handed individuals is secured directly on the spray/suction tube with nominal width DN 32. |            |
| Floor tools                                                 |    | l           |                                                                                                                                                                                                                       | Т          |
| Carpet cleaning set with floor nozzle, 350 mm, for Puzzi $$ | 6  | 4.130-011.0 | Convenient carpet cleaning set for Puzzi spray extraction cleaners from Kärcher. The set consists of a flexible floor nozzle (350 mm), a spray/suction tube and a D-handle.                                           | f <b>=</b> |
| Carpet cleaning set with floor nozzle, 240 mm, for Puzzi    | 7  | 4.130-007.0 | Convenient carpet cleaning set for Puzzi spray extraction cleaners from Kärcher. The set consists of a flexible floor nozzle (240 mm), a spray/suction tube and a D-handle.                                           |            |
| Flexible floor nozzle Puzzi, 240 mm wide                    | 8  | 4.130-008.0 | Floor nozzle with flexible squeegee and transparent section for optimal cleaning of carpets with the Puzzi spray extraction cleaner from Kärcher. Width: 240 mm.                                                      |            |
| Flexible floor nozzle Puzzi, 350 mm wide                    | 9  | 4.130-009.0 | Floor nozzle with flexible squeegee and transparent section for optimal cleaning of carpets with the Puzzi spray extraction cleaner from Kärcher. Width: 350 mm.                                                      |            |
| Spray/suction hoses                                         |    |             |                                                                                                                                                                                                                       |            |
| Spray/suction hose, 4.0 m, Puzzi 30/4                       | 10 | 6.394-874.0 | Spray/suction hose with a thread and length of 4 m. Suitable for the Puzzi 30/4 spray extraction cleaner from Kärcher.                                                                                                |            |
| Upholstery tools                                            |    |             |                                                                                                                                                                                                                       |            |
| Crevice nozzle Puzzi                                        | 11 | 4.130-010.0 | Crevice nozzle for spray extraction machines.                                                                                                                                                                         |            |
| Hard surface adapters                                       |    |             |                                                                                                                                                                                                                       |            |
| Hard floor rubber adapter, small 240 mm                     | 12 | 4.762-014.0 | Hard surface adapter for floor nozzle, 240 mm.                                                                                                                                                                        |            |
| Hard floor rubber adapter, large 350 mm                     | 13 | 4.762-017.0 | Hard surface adapter for floor nozzle, 350 mm.                                                                                                                                                                        |            |
| SPRAY-EXTRACTION CLEANERS                                   |    |             |                                                                                                                                                                                                                       |            |
| PW 30/1                                                     | 14 | 1.913-103.0 | Increases the area performance of our spray extraction cleaner Puzzi 30/4 by up to 35 percent and also improves the cleaning result; power washing head PW 30/1 with rotating roller brush.                           |            |