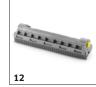

# **ACCESSORIES FOR PUZZI 30/4 1.101-120.0**

| 14 |  |  |
|----|--|--|

|                                                             |    | Order no    | Description                                                                                                                                                                                                           |            |
|-------------------------------------------------------------|----|-------------|-----------------------------------------------------------------------------------------------------------------------------------------------------------------------------------------------------------------------|------------|
| OTHER ACCESSORIES SCRUBBER DRIERS                           |    | Order no.   | Description                                                                                                                                                                                                           | L          |
| Home Base accessories                                       |    |             |                                                                                                                                                                                                                       | _          |
| Home Base adapter                                           | 1  | 5.035-488.0 | Fastener for various hooks and clips on the machine.                                                                                                                                                                  | I          |
| SPRAY EXTRACTION CLEANERS                                   |    |             |                                                                                                                                                                                                                       | H          |
| Other                                                       |    |             |                                                                                                                                                                                                                       |            |
| Spray/suction gun Puzzi DN32                                | 2  | 4.130-000.0 | Practical spray/suction gun with nominal width DN 32 for cleaning upholstery, textile surfaces and carpet with upholstery, crevice or floor nozzles of the Puzzi spray extraction cleaners from Kärcher.              | •          |
| Cleaning agent container, complete                          | 3  | 4.070-006.0 | Kit consisting of cleaning agent container and Home Base adapter. For connecting Home Base rail.                                                                                                                      |            |
| Spray/suction tube Puzzi, 775 mm long                       | 4  | 4.025-004.0 | Spray/suction tube, 775 mm in length, for Puzzi spray extraction cleaners from Kärcher. The tube is ideal for cleaning carpeted floors with the flexible floor nozzle.                                                | 3 🗆        |
| D handle for puzzi spray/suction tube                       | 5  | 4.321-001.0 | Perfect for comfortable 2-handed cleaning of carpet with Puzzi spray extraction cleaners. The D handle for left- and right-handed individuals is secured directly on the spray/suction tube with nominal width DN 32. |            |
| Floor tools                                                 |    | l           |                                                                                                                                                                                                                       | Т          |
| Carpet cleaning set with floor nozzle, 350 mm, for Puzzi $$ | 6  | 4.130-011.0 | Convenient carpet cleaning set for Puzzi spray extraction cleaners from Kärcher. The set consists of a flexible floor nozzle (350 mm), a spray/suction tube and a D-handle.                                           | f <b>=</b> |
| Carpet cleaning set with floor nozzle, 240 mm, for Puzzi    | 7  | 4.130-007.0 | Convenient carpet cleaning set for Puzzi spray extraction cleaners from Kärcher. The set consists of a flexible floor nozzle (240 mm), a spray/suction tube and a D-handle.                                           |            |
| Flexible floor nozzle Puzzi, 240 mm wide                    | 8  | 4.130-008.0 | Floor nozzle with flexible squeegee and transparent section for optimal cleaning of carpets with the Puzzi spray extraction cleaner from Kärcher. Width: 240 mm.                                                      |            |
| Flexible floor nozzle Puzzi, 350 mm wide                    | 9  | 4.130-009.0 | Floor nozzle with flexible squeegee and transparent section for optimal cleaning of carpets with the Puzzi spray extraction cleaner from Kärcher. Width: 350 mm.                                                      |            |
| Spray/suction hoses                                         |    |             |                                                                                                                                                                                                                       |            |
| Spray/suction hose, 4.0 m, Puzzi 30/4                       | 10 | 6.394-874.0 | Spray/suction hose with a thread and length of 4 m. Suitable for the Puzzi 30/4 spray extraction cleaner from Kärcher.                                                                                                |            |
| Upholstery tools                                            |    |             |                                                                                                                                                                                                                       |            |
| Crevice nozzle Puzzi                                        | 11 | 4.130-010.0 | Crevice nozzle for spray extraction machines.                                                                                                                                                                         |            |
| Hard surface adapters                                       |    |             |                                                                                                                                                                                                                       |            |
| Hard floor rubber adapter, small 240 mm                     | 12 | 4.762-014.0 | Hard surface adapter for floor nozzle, 240 mm.                                                                                                                                                                        |            |
| Hard floor rubber adapter, large 350 mm                     | 13 | 4.762-017.0 | Hard surface adapter for floor nozzle, 350 mm.                                                                                                                                                                        |            |
| SPRAY-EXTRACTION CLEANERS                                   |    |             |                                                                                                                                                                                                                       |            |
| PW 30/1                                                     | 14 | 1.913-103.0 | Increases the area performance of our spray extraction cleaner Puzzi 30/4 by up to 35 percent and also improves the cleaning result; power washing head PW 30/1 with rotating roller brush.                           |            |