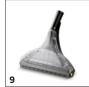

# **ACCESSORIES FOR PUZZI 30/4 1.101-120.0**

| 14 |  |  |
|----|--|--|

|                                                             |    | Order no    | Description                                                                                                                                                                                                           |            |
|-------------------------------------------------------------|----|-------------|-----------------------------------------------------------------------------------------------------------------------------------------------------------------------------------------------------------------------|------------|
| OTHER ACCESSORIES SCRUBBER DRIERS                           |    | Order no.   | Description                                                                                                                                                                                                           | L          |
| Home Base accessories                                       |    |             |                                                                                                                                                                                                                       | _          |
| Home Base adapter                                           | 1  | 5.035-488.0 | Fastener for various hooks and clips on the machine.                                                                                                                                                                  | I          |
| SPRAY EXTRACTION CLEANERS                                   |    |             |                                                                                                                                                                                                                       | H          |
| Other                                                       |    |             |                                                                                                                                                                                                                       |            |
| Spray/suction gun Puzzi DN32                                | 2  | 4.130-000.0 | Practical spray/suction gun with nominal width DN 32 for cleaning upholstery, textile surfaces and carpet with upholstery, crevice or floor nozzles of the Puzzi spray extraction cleaners from Kärcher.              | •          |
| Cleaning agent container, complete                          | 3  | 4.070-006.0 | Kit consisting of cleaning agent container and Home Base adapter. For connecting Home Base rail.                                                                                                                      |            |
| Spray/suction tube Puzzi, 775 mm long                       | 4  | 4.025-004.0 | Spray/suction tube, 775 mm in length, for Puzzi spray extraction cleaners from Kärcher. The tube is ideal for cleaning carpeted floors with the flexible floor nozzle.                                                | 3 🗆        |
| D handle for puzzi spray/suction tube                       | 5  | 4.321-001.0 | Perfect for comfortable 2-handed cleaning of carpet with Puzzi spray extraction cleaners. The D handle for left- and right-handed individuals is secured directly on the spray/suction tube with nominal width DN 32. |            |
| Floor tools                                                 |    | l           |                                                                                                                                                                                                                       | Т          |
| Carpet cleaning set with floor nozzle, 350 mm, for Puzzi $$ | 6  | 4.130-011.0 | Convenient carpet cleaning set for Puzzi spray extraction cleaners from Kärcher. The set consists of a flexible floor nozzle (350 mm), a spray/suction tube and a D-handle.                                           | f <b>=</b> |
| Carpet cleaning set with floor nozzle, 240 mm, for Puzzi    | 7  | 4.130-007.0 | Convenient carpet cleaning set for Puzzi spray extraction cleaners from Kärcher. The set consists of a flexible floor nozzle (240 mm), a spray/suction tube and a D-handle.                                           |            |
| Flexible floor nozzle Puzzi, 240 mm wide                    | 8  | 4.130-008.0 | Floor nozzle with flexible squeegee and transparent section for optimal cleaning of carpets with the Puzzi spray extraction cleaner from Kärcher. Width: 240 mm.                                                      |            |
| Flexible floor nozzle Puzzi, 350 mm wide                    | 9  | 4.130-009.0 | Floor nozzle with flexible squeegee and transparent section for optimal cleaning of carpets with the Puzzi spray extraction cleaner from Kärcher. Width: 350 mm.                                                      |            |
| Spray/suction hoses                                         |    |             |                                                                                                                                                                                                                       |            |
| Spray/suction hose, 4.0 m, Puzzi 30/4                       | 10 | 6.394-874.0 | Spray/suction hose with a thread and length of 4 m. Suitable for the Puzzi 30/4 spray extraction cleaner from Kärcher.                                                                                                |            |
| Upholstery tools                                            |    |             |                                                                                                                                                                                                                       |            |
| Crevice nozzle Puzzi                                        | 11 | 4.130-010.0 | Crevice nozzle for spray extraction machines.                                                                                                                                                                         |            |
| Hard surface adapters                                       |    |             |                                                                                                                                                                                                                       |            |
| Hard floor rubber adapter, small 240 mm                     | 12 | 4.762-014.0 | Hard surface adapter for floor nozzle, 240 mm.                                                                                                                                                                        |            |
| Hard floor rubber adapter, large 350 mm                     | 13 | 4.762-017.0 | Hard surface adapter for floor nozzle, 350 mm.                                                                                                                                                                        |            |
| SPRAY-EXTRACTION CLEANERS                                   |    |             |                                                                                                                                                                                                                       |            |
| PW 30/1                                                     | 14 | 1.913-103.0 | Increases the area performance of our spray extraction cleaner Puzzi 30/4 by up to 35 percent and also improves the cleaning result; power washing head PW 30/1 with rotating roller brush.                           |            |