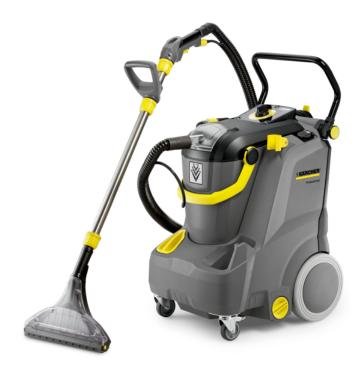

# **PUZZI 30/4**

The Puzzi 30/4 spray extraction machine is the economical cleaning solution for large carpet surfaces and makes cleaning ergonomic, stress-free and quick.

### Order no.

1.101-120.0

- Removable waste water tank
- Fresh water tank filling level display
- Horizontal transport possible with full fresh water tank

| _                          |            |                     |
|----------------------------|------------|---------------------|
| Technical data             |            |                     |
| EAN code                   |            | 4039784632417       |
| Max. area performance      | m²/h       | 60 - 75             |
| Air flow                   | I/s        | 74                  |
| Vacuum                     | mbar / kPa | 254 / 25.4          |
| Spray volume               | l/min      | 3                   |
| Spray pressure             | bar        | 4                   |
| Tank of fresh/dirty water  | 1          | 30 / 15             |
| Turbine capacity           | W          | 1200                |
| Pump capacity              | W          | 70                  |
| Supply voltage             | V / Hz     | 220 - 240 / 50 - 60 |
| Weight without accessories | kg         | 26                  |
| Dimensions (L × W × H)     | mm         | 580 × 460 × 930     |

Users must receive training on this device.

| Socket for Professional washing head | PW 30/1                   |
|--------------------------------------|---------------------------|
|                                      |                           |
| Spray/suction hose m                 | 4                         |
| Floor nozzle mm                      | 350                       |
| Spray/suction gun                    |                           |
| D-handle for spray/suction tube      |                           |
| Spray/suction tube piece(s) / mm     | 1 / 700 / Stainless steel |
| Nozzle mouthpiece                    | Floor nozzle / yellow     |
| Included in the scope of supply.     |                           |