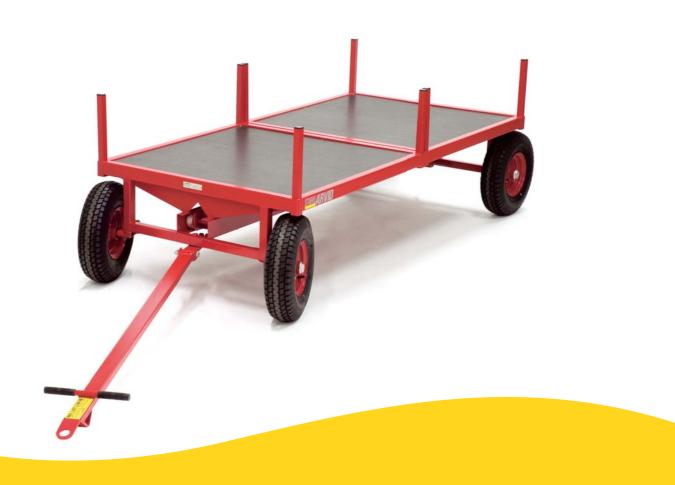

#### **Extension Truck**

|                   | Without platform                  | With divided platform | Extra equipment:      |
|-------------------|-----------------------------------|-----------------------|-----------------------|
| Articlel no:      | 13100                             | 13500                 | (polyurethane-filled) |
| Maximum load:     | 2500 kg                           | 2500 kg               |                       |
| Width, platform:  | 1080 mm                           | 1080 mm               |                       |
| Length, platform: | -                                 | 2x1080 mm             |                       |
| Heigth:           | 540 mm                            | 540 mm                |                       |
| Drawbar length:   | 1490 mm                           | 1490 mm               |                       |
| Distance to axle: | 2420 - 2720 - 3020 - 3320 - 3620  |                       |                       |
| Weight:           | 100 kg                            | 120 kg                |                       |
| Whells (type):    | (air rubber wheels with bearings) |                       |                       |
|                   | 4 off. 5.00x8"                    | 4 off. 5.00x8"        |                       |
|                   | 6-layered                         | 6-laered              |                       |
| Air pressure:     | 490 kPa                           | 490 kPa               |                       |
| Maximum speed:    | 15 km/h                           | 15 km/h               |                       |
|                   |                                   |                       |                       |