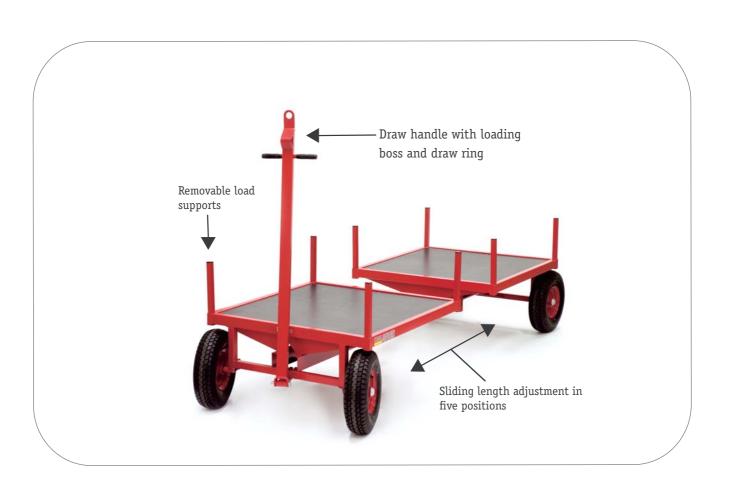

#### **Extension Truck**

|                   | Without platform                  | With divided platform | Extra equipment:      |
|-------------------|-----------------------------------|-----------------------|-----------------------|
| Articlel no:      | 13100                             | 13500                 | (polyurethane-filled) |
| Maximum load:     | 2500 kg                           | 2500 kg               |                       |
| Width, platform:  | 1080 mm                           | 1080 mm               |                       |
| Length, platform: | -                                 | 2x1080 mm             |                       |
| Heigth:           | 540 mm                            | 540 mm                |                       |
| Drawbar length:   | 1490 mm                           | 1490 mm               |                       |
| Distance to axle: | 2420 - 2720 - 3020 - 3320 - 3620  |                       |                       |
| Weight:           | 100 kg                            | 120 kg                |                       |
| Whells (type):    | (air rubber wheels with bearings) |                       |                       |
|                   | 4 off. 5.00x8"                    | 4 off. 5.00x8"        |                       |
|                   | 6-layered                         | 6-laered              |                       |
| Air pressure:     | 490 kPa                           | 490 kPa               |                       |
| Maximum speed:    | 15 km/h                           | 15 km/h               |                       |
|                   |                                   |                       |                       |