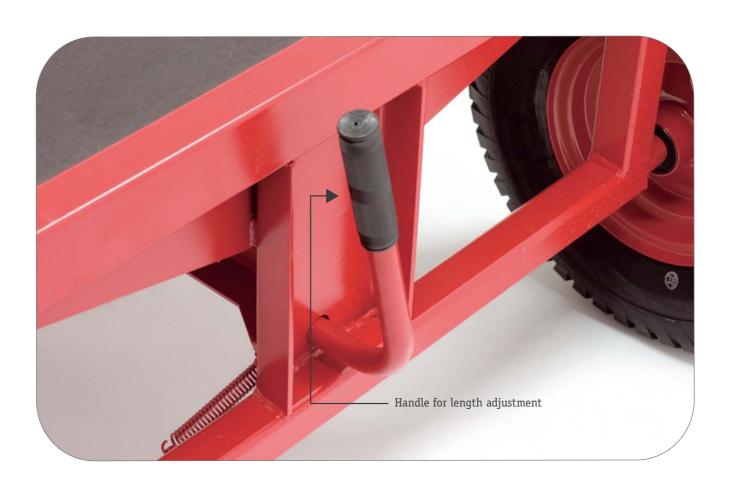

#### **Extension Truck**

|                   | Without platform                  | With divided platform | Extra equipment:      |
|-------------------|-----------------------------------|-----------------------|-----------------------|
| Articlel no:      | 13100                             | 13500                 | (polyurethane-filled) |
| Maximum load:     | 2500 kg                           | 2500 kg               |                       |
| Width, platform:  | 1080 mm                           | 1080 mm               |                       |
| Length, platform: | -                                 | 2x1080 mm             |                       |
| Heigth:           | 540 mm                            | 540 mm                |                       |
| Drawbar length:   | 1490 mm                           | 1490 mm               |                       |
| Distance to axle: | 2420 - 2720 - 3020 - 3320 - 3620  |                       |                       |
| Weight:           | 100 kg                            | 120 kg                |                       |
| Whells (type):    | (air rubber wheels with bearings) |                       |                       |
|                   | 4 off. 5.00x8"                    | 4 off. 5.00x8"        |                       |
|                   | 6-layered                         | 6-laered              |                       |
| Air pressure:     | 490 kPa                           | 490 kPa               |                       |
| Maximum speed:    | 15 km/h                           | 15 km/h               |                       |
|                   |                                   |                       |                       |