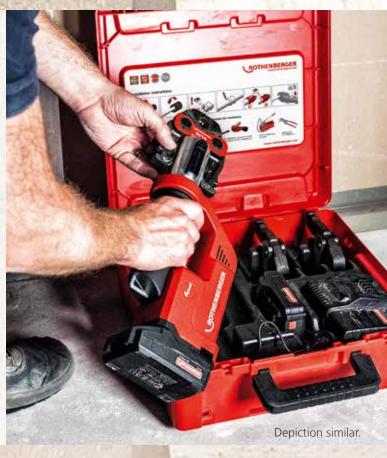

#### THAT'S HOW YOU GET THE ROMAX COMPACT TT:

1000002115 ROMAX Compact TT Basic Set 1, 1 x 2 Ah, EU 1000002116 ROMAX Compact TT Basic Set 2, 2 x 2 Ah, EU 1000002117 ROMAX Compact TT Press Jaw Set SV 15-22-28, 1 x 2 Ah, EU 1000002118 ROMAX Compact TT Press Jaw Set M 15-22-28, 1 x 2 Ah, EU 1000002119 ROMAX Compact TT Press Jaw Set U 16-20-25, 1 x 2 Ah, EU 1000002120 ROMAX Compact TT Press Jaw Set TH 16-20-26, 1 x 2 Ah, EU 1000002111 ROMAX Compact TT Interchangeable Press Jaw Set\* RFz16-20-25-32, 1 x 2 Ah, EU ROMAX Compact TT Interchangeable 1000002112 Press Jaw Set\* U 16-20-25-32,1 x 2 Ah, EU 1000002113 ROMAX Compact TT Interchangeable Press Jaw Set\* TH 16-20-26-32, 1 x 2 Ah, EU 1000002114 ROMAX Compact TT Interchangeable Press Jaw Set\* CO 12-16-20-25, 1 x 2 Ah, EU 1000002123 ROMAX Compact TT basic set\* 1, 1 x 2 Ah, UK 1000002124 ROMAX Compact TT with press jaw set\* M 15-22-28, 1 x 2 Ah, UK