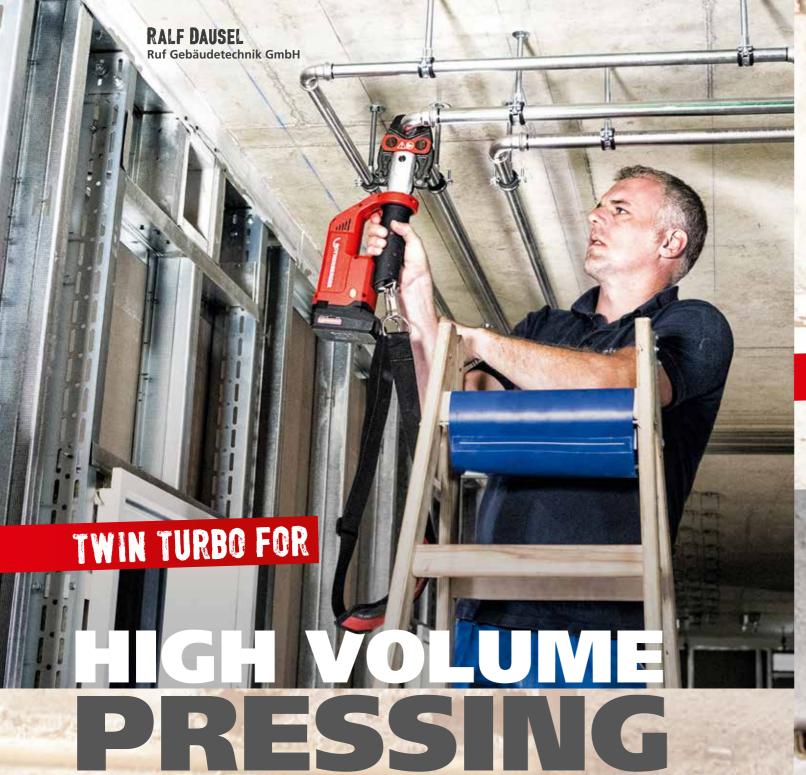

#### TWIN TURBO IS SAFE.

Constant Force Technology (CFT®) guarantees constant pressing force.

TWIN TURBO FOR

From top to bottom – with the ROMAX Compact TT all domestic installations can be carried out with metal fittings up to Ø 35 mm, plastic and multi-layer pipes (MLP) up to Ø 40 mm.

In service cases mostly one thing is missing: space to work. With the ROMAX Compact TT even tight spaces are no challenge - and most situations can be mastered easily with this compact machine.

TWIN TURBO IS COMPACT.