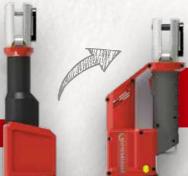

#### SHAPE WITH TWO CYLINDERS.

For the majority, this shape was the clear winner the handling was just an unbeatable advantage.

At the end of the development stood the ROMAX Compact TT: a small and handy machine, which is able to press metal fittings up to Ø 35 mm within 3 seconds. And perfectly balanced at that.

# BALANCE.

- The engine and the gear are located opposite the hydraulic system in the two cylinders.
- Therefore, the center of gravity is where the user grips the machine.
- The perfectly balanced weight distribution enables users to work comfortably - even over long periods of work.

## SIZE.

- Installing components in two cylinders reduces the size of the machine.
- This is why the two-cylinder shape is shorter than the wand shape.
- The two-cylinder shape saves 15 % of the length: The ROMAX Compact TT measures only 34 cm.