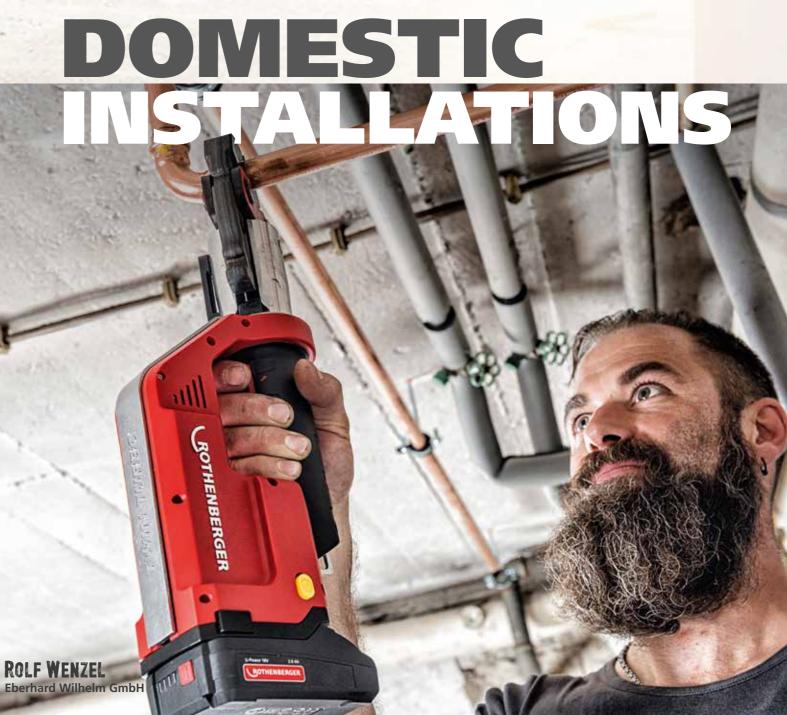

#### TWIN TURBO IS SAFE.

Constant Force Technology (CFT®) guarantees constant pressing force.

TWIN TURBO FOR

From top to bottom – with the ROMAX Compact TT all domestic installations can be carried out with metal fittings up to Ø 35 mm, plastic and multi-layer pipes (MLP) up to Ø 40 mm.