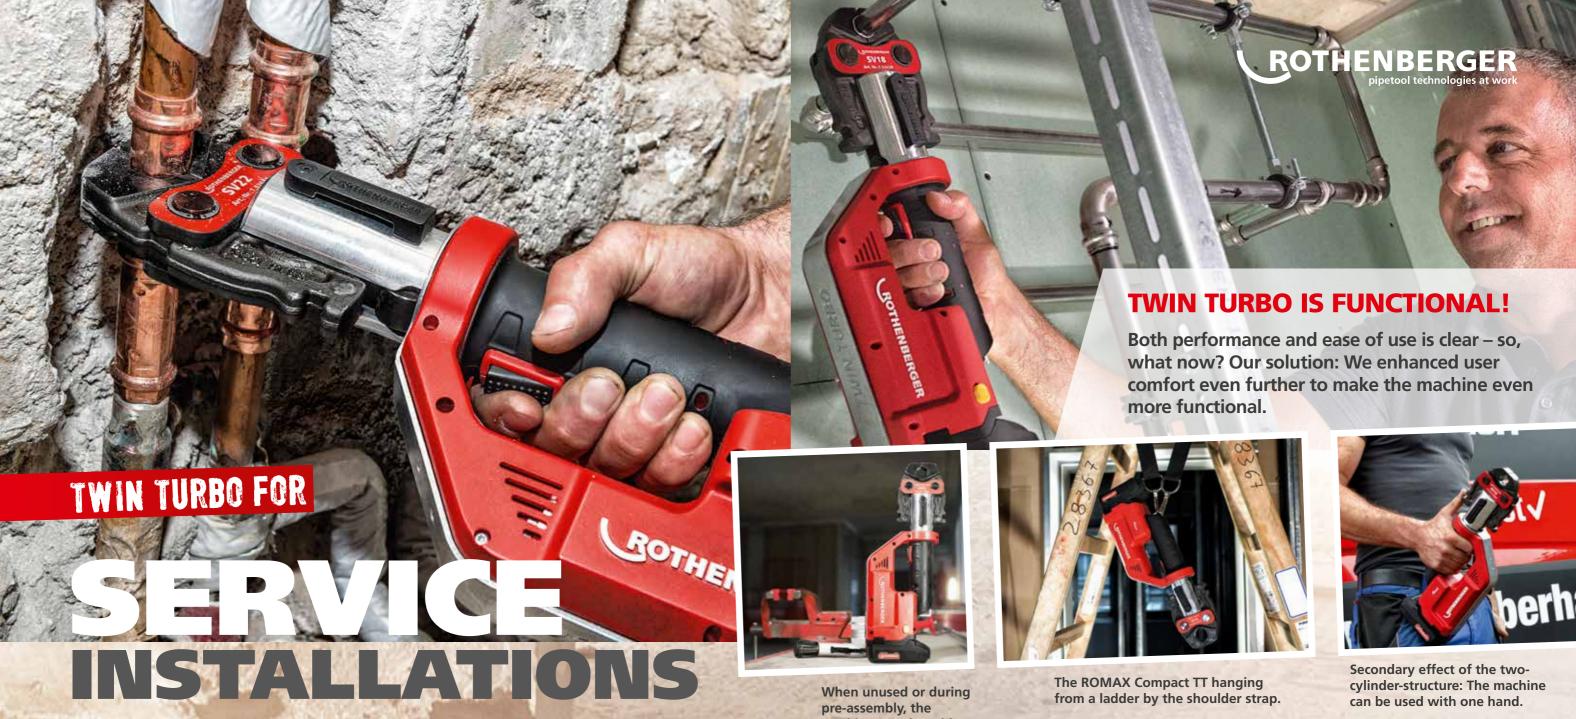

In service cases mostly one thing is missing: space to work. With the ROMAX Compact TT even tight spaces are no challenge - and most situations can be mastered easily with this compact machine.

TWIN TURBO IS COMPACT.

# BALANCE.

- The engine and the gear are located opposite the hydraulic system in the two cylinders.
- Therefore, the center of gravity is where the user grips the machine.
- The perfectly balanced weight distribution enables users to work comfortably - even over long periods of work.

## SIZE.

- Installing components in two cylinders reduces the size of the machine.
- This is why the two-cylinder shape is shorter than the wand shape.
- The two-cylinder shape saves 15 % of the length: The ROMAX Compact TT measures only 34 cm.

## POWER.

- The ROMAX Compact TT has a powerful and newly developed pressure heart.
- This enables pressing of metal fittings up to Ø 35 mm.
- The speed results from the turbo pressure: Every press cycle takes only 3 seconds.