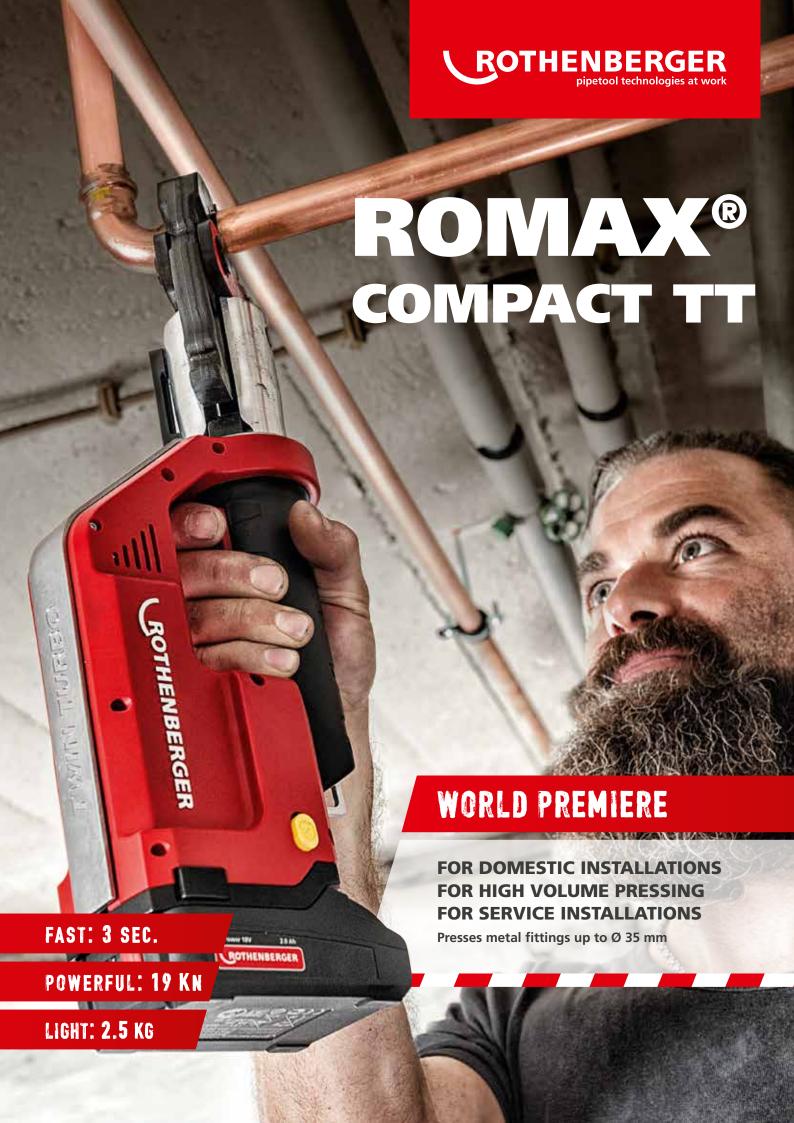

Our goals were ambitious: our new pressing machine was to press metal fittings up to Ø 35 mm within 3 seconds. But what else tips the scales in the decision for a press machine?

**OUR QUESTION:** 

The 34 cm press machine only weighs 2.5 kg.

TWIN TURBO IS FAST.

Done in 3 seconds due to turbo pressure.

## TWIN TURBO IS POWERFUL.

Pressing of metal fittings with 19 kN up to Ø 35 mm.

Only 34 cm in length with small press jaws.

TWIN TURBO IS AGILE.

Press jaw head can be rotated 270°.

+ 100 %\* PRESS CYCLES **WITH LASER HARDENING** 