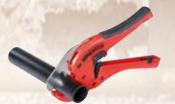

# "SMALL, LIGHT AND EASY TO HANDLE"

Heating installers and service technicians were on the same page: The machine must be small, light and easy to handle.

Based on that, we developed two different prototypes and gave them to tradesmen to test - one

WAND-SHAPED.

The other in a new

#### SHAPE WITH TWO CYLINDERS.

For the majority, this shape was the clear winner the handling was just an unbeatable advantage.

At the end of the development stood the ROMAX Compact TT: a small and handy machine, which is able to press metal fittings up to Ø 35 mm within 3 seconds. And perfectly balanced at that.

# BALANCE.

- The engine and the gear are located opposite the hydraulic system in the two cylinders.
- Therefore, the center of gravity is where the user grips the machine.
- The perfectly balanced weight distribution enables users to work comfortably - even over long periods of work.

## SIZE.

- Installing components in two cylinders reduces the size of the machine.
- This is why the two-cylinder shape is shorter than the wand shape.
- The two-cylinder shape saves 15 % of the length: The ROMAX Compact TT measures only 34 cm.

## POWER.

- The ROMAX Compact TT has a powerful and newly developed pressure heart.
- This enables pressing of metal fittings up to Ø 35 mm.
- The speed results from the turbo pressure: Every press cycle takes only 3 seconds.