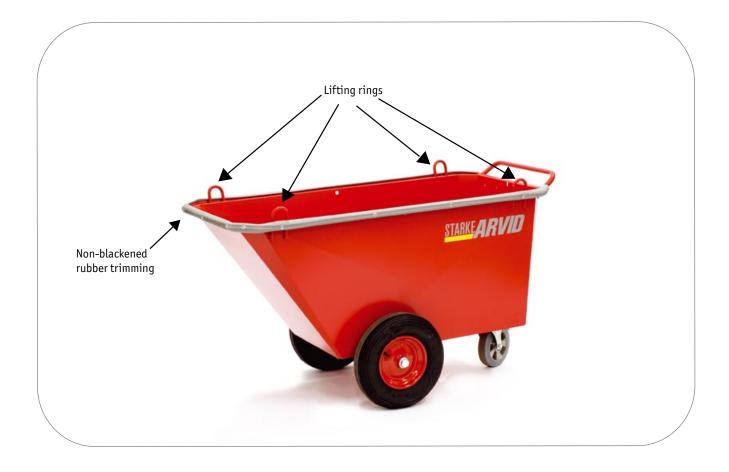

## General use and safety regulations:

- Maximum load must not be exceeded.
- Check the parking brake before use.
- Check that there are no visible damages to the tires.
- Check the air pressure of the tires.
- Check the lifting rings for any damages.
- Use the necessary safety equipment.

#### General maintenance and care instructions:

- All mobile parts must be greased once a month.
- Check all mobile parts and welding joints, wheels and other material at least once a year.
- Remove all outer rust and coat with anti-corrosive paint..
- Replace worn parts.
- Check lifting and emptying rings with crack indication spray.
- When unsure, contact Alia AB.