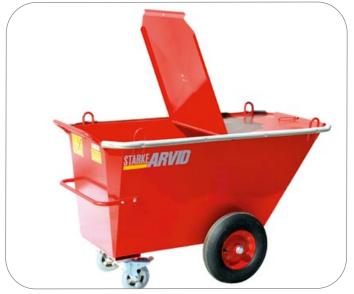

## **Instructions for Use**

Waste Bin

## Waste Bin

|               | 200 l                                                   | 400 l          | Extras:                    |
|---------------|---------------------------------------------------------|----------------|----------------------------|
| Articlel no:  | 25000                                                   | 14000          | Lockable hatch             |
| Maximum load: | 500 kg                                                  | 750 kg         | Double handles (400 l)     |
| Length:       | 1160 mm                                                 | 1530 mm        | Polyurethane-filled wheels |
| Width:        | 610 mm                                                  | 750 mm         | Double castors (400 l)     |
| Weight:       | 50 kg                                                   | 67 kg          | Hand and foot brake        |
| Heigth        | 890 mm                                                  | 930 mm         |                            |
| Wheel (type): | (air rubber wheels with bearings or polyurethanefilled) |                |                            |
|               | 2 off. 4.00x4"                                          | 2 off. 4.00x4" |                            |
|               | 4-layered                                               | 4-layered      |                            |
|               | (bearings and dubble-braked castors)                    |                |                            |
|               | 1 off, 160 mm                                           | 1 off, 200 mm  |                            |
| Air pressure: | 4,25 bar                                                | 3,00 bar       |                            |
|               |                                                         |                |                            |
|               |                                                         |                |                            |