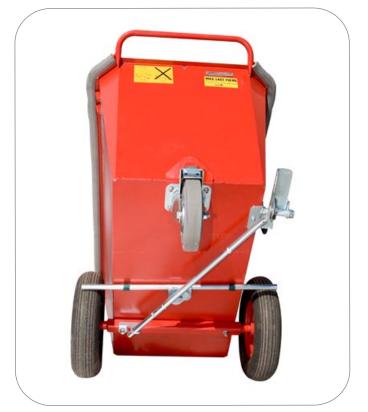

## Extra Equipment

Hand and foot brake

Dubble castors Dubble handles

Lockable hatch

Hand and foot brake Polyurethane-filled wheels