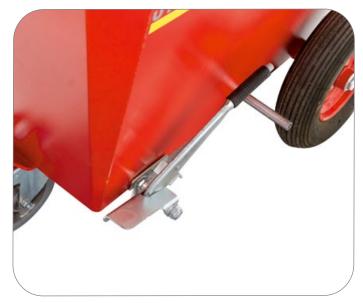

## Extra Equipment

Hand and foot brake

Dubble castors Dubble handles

Lockable hatch

Hand and foot brake Polyurethane-filled wheels