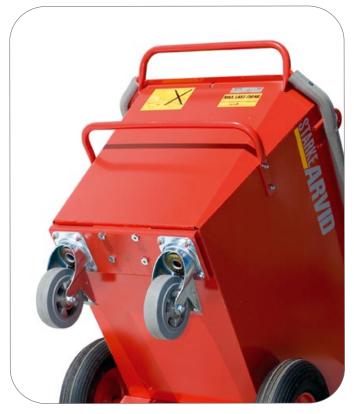

## Extra Equipment

Hand and foot brake

Dubble castors Dubble handles

Lockable hatch

Hand and foot brake Polyurethane-filled wheels