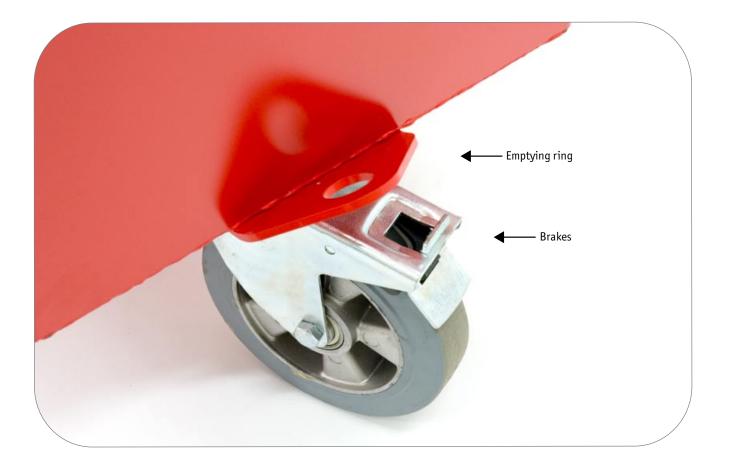

## General use and safety regulations:

- Maximum load must not be exceeded.
- Check the parking brake before use.
- Check that there are no visible damages to the tires.
- Check the air pressure of the tires.
- Check the lifting rings for any damages.
- Use the necessary safety equipment.

#### General maintenance and care instructions:

- All mobile parts must be greased once a month.
- Check all mobile parts and welding joints, wheels and other material at least once a year.
- Remove all outer rust and coat with anti-corrosive paint..
- Replace worn parts.
- Check lifting and emptying rings with crack indication spray.
- When unsure, contact Alia AB.