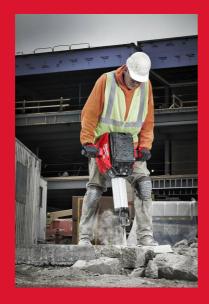

## MX FUEL™ 25 KG CLASS 28 MM HEX DEMOLITION HAMMER

- The industry's first cordless 28 mm Hex demolition hammer, delivering the power of petrol, corded and pneumatic
- Heavy Duty hammer provides 64 blow Joules of impact energy for toughest demolition applications
- Floating body anti-vibration technologies allows the user to work all day without reaching dangerous exposure levels
- Low 5.17 m/s² vibrations for over 7 hrs (HAVS) non-stop productivity
- Fast material removal at 1300 BPM, providing maximum productivity in all applications
- Breaks up to 2 tons of concrete or a 12 m (20 cm deep and 30 cm wide) trench on 1 x MXF XC406 battery
- AC-equivalent tool life and service friendly with an integrated service indicator light alerting the user every 40 hours to add grease
- Building on the strengths of the FUEL™ technology, MX FUEL™ system reaches new levels of cordless performance. Focused on petrol, corded and pneumatic performance, these tools deliver without the hazards associated with emissions, noise, vibration, tripping hazards and the frustrations of complex maintenance
- ONE-KEY<sup>™</sup> tool tracking & security offers a free of charge cloud-based tracking network and inventory management platform for your tools. ONE-KEY<sup>™</sup> also features a remote locking functionality
- Separately available trolley DHT MXF with 4 chisel storage locations, charger and battery storage, and hammer retention strap to easily transport the tool on the jobsite