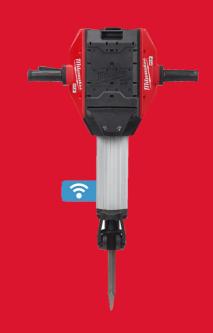

## MXF DH2528H-602

## MX FUEL™ 25 KG CLASS 28 MM HEX DEMOLITION HAMMER

- The industry's first cordless 28 mm Hex demolition hammer, delivering the power of petrol, corded and pneumatic
- Heavy Duty hammer provides 64 blow Joules of impact energy for toughest demolition applications
- Floating body anti-vibration technologies allows the user to work all day without reaching dangerous exposure levels
- Low 5.17 m/s² vibrations for over 7 hrs (HAVS) non-stop productivity
- Fast material removal at 1300 BPM, providing maximum productivity in all applications
- Breaks up to 2 tons of concrete or a 12 m (20 cm deep and 30 cm wide) trench on 1 x MXF XC406 battery
- AC-equivalent tool life and service friendly with an integrated service indicator light alerting the user every 40 hours to add grease
- Building on the strengths of the FUEL™ technology, MX FUEL™ system reaches new levels of cordless performance. Focused on petrol, corded and pneumatic performance, these tools deliver without the hazards associated with emissions, noise, vibration, tripping hazards and the frustrations of complex maintenance
- ONE-KEY<sup>™</sup> tool tracking & security offers a free of charge cloud-based tracking network and inventory management platform for your tools. ONE-KEY<sup>™</sup> also features a remote locking functionality
- Separately available trolley DHT MXF with 4 chisel storage locations, charger and battery storage, and hammer retention strap to easily transport the tool on the jobsite