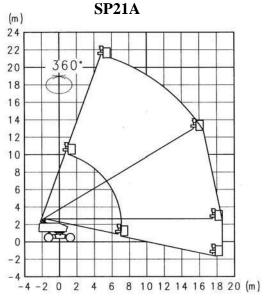

# 18.6m Horizontal Outreach(SP21A) 17.8m Horizontal Outreach(SP21A-J)

Aichi SP21A/SP21A-J aerial platform has the greatest outreach in its class.

| Specifications            | SP21A-J                              | SP21A     |
|---------------------------|--------------------------------------|-----------|
| Reach Specifications      |                                      |           |
| Platform Height           | 21.0m                                |           |
| Horizontal Outreach       | 17.8m                                | 18.6m     |
| Swing                     | 360degree,Continuous                 |           |
| Platform Capacity         | 227kgs                               |           |
| Platform Rotator          | 180degree(90,90)                     |           |
| Jib Range of Articulation | 130degree(+70,-60)                   | N/A       |
|                           |                                      |           |
| Dimension Data            |                                      |           |
| A. Platform Size          | 1.8m x 0.75m(Std), 2.4m x 0.75m(Opt) |           |
| B. Overall Width          | 2.43m                                |           |
| C. Tailswing              | 2.36m                                |           |
| D. Overall Height         | 2.64m                                |           |
| E. Overall Length         | 11.57m                               | 10.15m    |
| F. Wheelbase              | 2.50m                                |           |
| G. Ground Clearance       | 0.255m                               |           |
| Gross Vehicle Weight      | 14,300kgs                            | 14,100kgs |
|                           |                                      |           |
| Chassis                   |                                      |           |
| Drive Speed 4WD           | 5.5km/h                              |           |
| Gradeability 4WD          | 24degree                             |           |
| Tires                     | 15 x 19.5,Foamfilled                 |           |
| Axle Oscillation          | STD.                                 |           |
|                           |                                      |           |
| Power Source              |                                      |           |
| Diesel Engine             | Isuzu A 4JB1, PAA-2                  |           |
|                           | 44.3KW/2,400rpm                      |           |
| Fuel Tank Capacity        | 150liter                             |           |
| ~ ~ —                     |                                      |           |
| Safety Features           |                                      | D.        |
| H-V Control               | STD                                  |           |
| Sandblast Protection      | STD                                  |           |
| Travel Speed Control      | STD                                  |           |
| Rotation Speed Control    | STD                                  |           |
| Lifting Speed Control     | STD                                  |           |
| All Motion Alarm          | STD                                  |           |
| Lever Guard               | STD                                  |           |