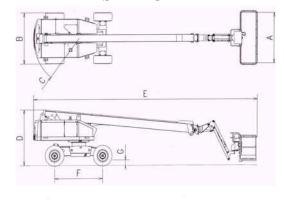

| Specifications            | SP21A-J                              | SP21A     |
|---------------------------|--------------------------------------|-----------|
| Reach Specifications      |                                      |           |
| Platform Height           | 21.0m                                |           |
| Horizontal Outreach       | 17.8m                                | 18.6m     |
| Swing                     | 360degree,Continuous                 |           |
| Platform Capacity         | 227kgs                               |           |
| Platform Rotator          | 180degree(90,90)                     |           |
| Jib Range of Articulation | 130degree(+70,-60)                   | N/A       |
|                           |                                      |           |
| Dimension Data            |                                      |           |
| A. Platform Size          | 1.8m x 0.75m(Std), 2.4m x 0.75m(Opt) |           |
| B. Overall Width          | 2.43m                                |           |
| C. Tailswing              | 2.36m                                |           |
| D. Overall Height         | 2.64m                                |           |
| E. Overall Length         | 11.57m                               | 10.15m    |
| F. Wheelbase              | 2.50m                                |           |
| G. Ground Clearance       | 0.255m                               |           |
| Gross Vehicle Weight      | 14,300kgs                            | 14,100kgs |
|                           |                                      |           |
| Chassis                   |                                      |           |
| Drive Speed 4WD           | 5.5km/h                              |           |
| Gradeability 4WD          | 24degree                             |           |
| Tires                     | 15 x 19.5,Foamfilled                 |           |
| Axle Oscillation          | STD.                                 |           |
|                           |                                      |           |
| Power Source              |                                      |           |
| Diesel Engine             | Isuzu A 4JB1, PAA-2                  |           |
|                           | 44.3KW/2,400rpm                      |           |
| Fuel Tank Capacity        | 150liter                             |           |
| ~ ~ —                     |                                      |           |
| Safety Features           |                                      | D.        |
| H-V Control               | STD                                  |           |
| Sandblast Protection      | STD                                  |           |
| Travel Speed Control      | STD                                  |           |
| Rotation Speed Control    | STD                                  |           |
| Lifting Speed Control     | STD                                  |           |
| All Motion Alarm          | STD                                  |           |
| Lever Guard               | STD                                  |           |