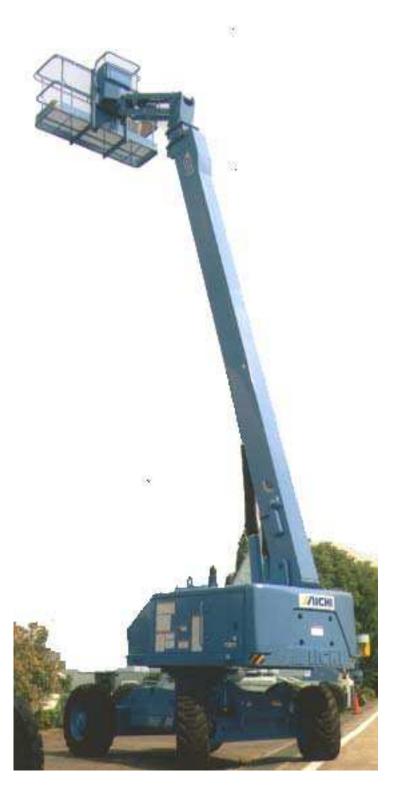

# SP21A-J

For unsurpassed outreach and flexibility, choose Aichi SP21A / SP21A-J aerial platform from Aichi Skymaster.

Max. Platform Height: 21.0mMax. Load Capacity: 227kgs

# 18.6m Horizontal Outreach(SP21A) 17.8m Horizontal Outreach(SP21A-J)

Aichi SP21A/SP21A-J aerial platform has the greatest outreach in its class.