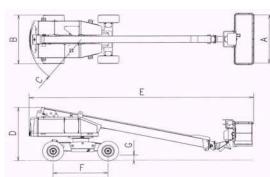

| Specifications            | SP21A-J                              | SP21A     |
|---------------------------|--------------------------------------|-----------|
| Reach Specifications      |                                      |           |
| Platform Height           | 21.0m                                |           |
| Horizontal Outreach       | 17.8m                                | 18.6m     |
| Swing                     | 360degree,Continuous                 |           |
| Platform Capacity         | 227kgs                               |           |
| Platform Rotator          | 180degree(90,90)                     |           |
| Jib Range of Articulation | 130degree(+70,-60)                   | N/A       |
|                           |                                      |           |
| Dimension Data            |                                      |           |
| A. Platform Size          | 1.8m x 0.75m(Std), 2.4m x 0.75m(Opt) |           |
| B. Overall Width          | 2.43m                                |           |
| C. Tailswing              | 2.36m                                |           |
| D. Overall Height         | 2.64m                                |           |
| E. Overall Length         | 11.57m                               | 10.15m    |
| F. Wheelbase              | 2.50m                                |           |
| G. Ground Clearance       | 0.255m                               |           |
| Gross Vehicle Weight      | 14,300kgs                            | 14,100kgs |
|                           |                                      |           |
| Chassis                   |                                      |           |
| Drive Speed 4WD           | 5.5km/h                              |           |
| Gradeability 4WD          | 24degree                             |           |
| Tires                     | 15 x 19.5,Foamfilled                 |           |
| Axle Oscillation          | STD.                                 |           |
|                           |                                      |           |
| Power Source              |                                      |           |
| Diesel Engine             | Isuzu A 4JB1, PAA-2                  |           |
|                           | 44.3KW/2,400rpm                      |           |
| Fuel Tank Capacity        | 150liter                             |           |
| ~ ~ —                     |                                      |           |
| Safety Features           |                                      | D.        |
| H-V Control               | STD                                  |           |
| Sandblast Protection      | STD                                  |           |
| Travel Speed Control      | STD                                  |           |
| Rotation Speed Control    | STD                                  |           |
| Lifting Speed Control     | STD                                  |           |
| All Motion Alarm          | STD                                  |           |
| Lever Guard               | STD                                  |           |