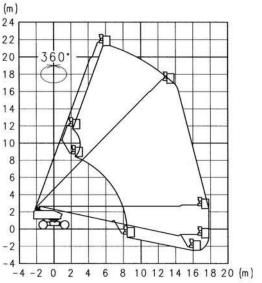

# 18.6m Horizontal Outreach(SP21A) 17.8m Horizontal Outreach(SP21A-J)

Aichi SP21A/SP21A-J aerial platform has the greatest outreach in its class.

| Specifications            | SP21A-J                              | SP21A     |
|---------------------------|--------------------------------------|-----------|
| Reach Specifications      |                                      |           |
| Platform Height           | 21.0m                                |           |
| Horizontal Outreach       | 17.8m                                | 18.6m     |
| Swing                     | 360degree,Continuous                 |           |
| Platform Capacity         | 227kgs                               |           |
| Platform Rotator          | 180degree(90,90)                     |           |
| Jib Range of Articulation | 130degree(+70,-60)                   | N/A       |
|                           |                                      |           |
| Dimension Data            |                                      |           |
| A. Platform Size          | 1.8m x 0.75m(Std), 2.4m x 0.75m(Opt) |           |
| B. Overall Width          | 2.43m                                |           |
| C. Tailswing              | 2.36m                                |           |
| D. Overall Height         | 2.64m                                |           |
| E. Overall Length         | 11.57m                               | 10.15m    |
| F. Wheelbase              | 2.50m                                |           |
| G. Ground Clearance       | 0.255m                               |           |
| Gross Vehicle Weight      | 14,300kgs                            | 14,100kgs |
|                           |                                      |           |
| Chassis                   |                                      |           |
| Drive Speed 4WD           | 5.5km/h                              |           |
| Gradeability 4WD          | 24degree                             |           |
| Tires                     | 15 x 19.5,Foamfilled                 |           |
| Axle Oscillation          | STD.                                 |           |
|                           |                                      |           |
| Power Source              |                                      |           |
| Diesel Engine             | Isuzu A 4JB1, PAA-2                  |           |
|                           | 44.3KW/2,400rpm                      |           |
| Fuel Tank Capacity        | 150liter                             |           |
| ~ ~ —                     |                                      |           |
| Safety Features           |                                      | D.        |
| H-V Control               | STD                                  |           |
| Sandblast Protection      | STD                                  |           |
| Travel Speed Control      | STD                                  |           |
| Rotation Speed Control    | STD                                  |           |
| Lifting Speed Control     | STD                                  |           |
| All Motion Alarm          | STD                                  |           |
| Lever Guard               | STD                                  |           |