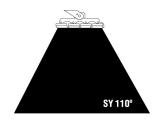

## Art.no

Watt (system power) Voltage 220-240VAC, 50-60Hz

556105

150W

22500Lm Lumen Color temperature (Kelvin) 5700K Color rendering (CRI) 70

0,95 Power factor Optics Clear glass

Light exchange 141Lm/W Spreading angle SY 110° -20° to +50° Working temperature