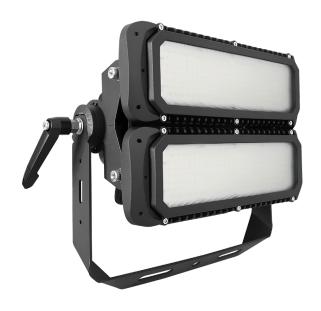

## FLEX 150W SY

## Art.no

Watt (system power) Voltage 220-240VAC, 50-60Hz

556105

150W

22500Lm Lumen Color temperature (Kelvin) 5700K Color rendering (CRI) 70

0,95 Power factor Optics Clear glass

Light exchange 141Lm/W Spreading angle SY 110° -20° to +50° Working temperature

## **PRODUCT INFO**

FLEX 150W, Energy efficient LED headlights with adjustable modules. The modules are adjustable only at different angles. Either only the entire luminaire is adjusted or both the luminaire and modules. The headlight is made of aluminum with powder coating from Akzo Nobel, LED diodes from Osram and Driver from Meanwell ELG. Aluminum luminaire body provides low weight and good cooling capacity, which in turn increases the life of diodes and ballasts. These factors contribute to high energy efficiency and long life. The luminaire is D-marked.

**SUITABLE FOR:** The headlight is excellent for lighting like parking lots, sports arenas, paddocks and other large areas. Also suitable for lighting masts.