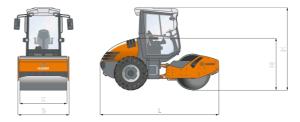

|  | Machine dimensions        |    |      |  |
|--|---------------------------|----|------|--|
|  | Total length (L)          | mm | 4040 |  |
|  | Width (B)                 | mm | 1500 |  |
|  | Total height (H)          | mm | 2867 |  |
|  | Drum width (X)            | mm | 1370 |  |
|  | Height loading, min. (Hl) | mm | 2867 |  |

EU Stage V / EPA Tier 4

|                  | TECHNICAL DATA                                                                                                                                                                                                                                                                                                                                                                                                                                                                                                                                                                                                                                                                                                                                                                                                                                                                                                                                                                                                                                                                                                                                                                                                                                                                                                                                                                                                                                                                                                                                                         | Unit  | u ei                    |  |  |
|------------------|------------------------------------------------------------------------------------------------------------------------------------------------------------------------------------------------------------------------------------------------------------------------------------------------------------------------------------------------------------------------------------------------------------------------------------------------------------------------------------------------------------------------------------------------------------------------------------------------------------------------------------------------------------------------------------------------------------------------------------------------------------------------------------------------------------------------------------------------------------------------------------------------------------------------------------------------------------------------------------------------------------------------------------------------------------------------------------------------------------------------------------------------------------------------------------------------------------------------------------------------------------------------------------------------------------------------------------------------------------------------------------------------------------------------------------------------------------------------------------------------------------------------------------------------------------------------|-------|-------------------------|--|--|
| _                |                                                                                                                                                                                                                                                                                                                                                                                                                                                                                                                                                                                                                                                                                                                                                                                                                                                                                                                                                                                                                                                                                                                                                                                                                                                                                                                                                                                                                                                                                                                                                                        | Unit  | H 5i                    |  |  |
|                  | Weights                                                                                                                                                                                                                                                                                                                                                                                                                                                                                                                                                                                                                                                                                                                                                                                                                                                                                                                                                                                                                                                                                                                                                                                                                                                                                                                                                                                                                                                                                                                                                                |       |                         |  |  |
|                  | Operating weight with cab                                                                                                                                                                                                                                                                                                                                                                                                                                                                                                                                                                                                                                                                                                                                                                                                                                                                                                                                                                                                                                                                                                                                                                                                                                                                                                                                                                                                                                                                                                                                              | kg    | 5035                    |  |  |
|                  | Operating weight with ROPS                                                                                                                                                                                                                                                                                                                                                                                                                                                                                                                                                                                                                                                                                                                                                                                                                                                                                                                                                                                                                                                                                                                                                                                                                                                                                                                                                                                                                                                                                                                                             | kg    | 4815                    |  |  |
|                  | Operating weight, max.                                                                                                                                                                                                                                                                                                                                                                                                                                                                                                                                                                                                                                                                                                                                                                                                                                                                                                                                                                                                                                                                                                                                                                                                                                                                                                                                                                                                                                                                                                                                                 | kg    | 6040                    |  |  |
|                  | Axle load, front/rear                                                                                                                                                                                                                                                                                                                                                                                                                                                                                                                                                                                                                                                                                                                                                                                                                                                                                                                                                                                                                                                                                                                                                                                                                                                                                                                                                                                                                                                                                                                                                  | kg    | 2625/2410               |  |  |
|                  | Static linear load, front                                                                                                                                                                                                                                                                                                                                                                                                                                                                                                                                                                                                                                                                                                                                                                                                                                                                                                                                                                                                                                                                                                                                                                                                                                                                                                                                                                                                                                                                                                                                              | kg/cm | 19,2                    |  |  |
| _                | French classific., data/class                                                                                                                                                                                                                                                                                                                                                                                                                                                                                                                                                                                                                                                                                                                                                                                                                                                                                                                                                                                                                                                                                                                                                                                                                                                                                                                                                                                                                                                                                                                                          |       | 23,9/VM1                |  |  |
|                  | Machine dimensions                                                                                                                                                                                                                                                                                                                                                                                                                                                                                                                                                                                                                                                                                                                                                                                                                                                                                                                                                                                                                                                                                                                                                                                                                                                                                                                                                                                                                                                                                                                                                     |       |                         |  |  |
|                  | Total length                                                                                                                                                                                                                                                                                                                                                                                                                                                                                                                                                                                                                                                                                                                                                                                                                                                                                                                                                                                                                                                                                                                                                                                                                                                                                                                                                                                                                                                                                                                                                           | mm    | 4040                    |  |  |
|                  | Total height with cab                                                                                                                                                                                                                                                                                                                                                                                                                                                                                                                                                                                                                                                                                                                                                                                                                                                                                                                                                                                                                                                                                                                                                                                                                                                                                                                                                                                                                                                                                                                                                  | mm    | 2867                    |  |  |
|                  | Height loading, min.                                                                                                                                                                                                                                                                                                                                                                                                                                                                                                                                                                                                                                                                                                                                                                                                                                                                                                                                                                                                                                                                                                                                                                                                                                                                                                                                                                                                                                                                                                                                                   | mm    | 2867                    |  |  |
|                  | Wheel base                                                                                                                                                                                                                                                                                                                                                                                                                                                                                                                                                                                                                                                                                                                                                                                                                                                                                                                                                                                                                                                                                                                                                                                                                                                                                                                                                                                                                                                                                                                                                             | mm    | 2168                    |  |  |
|                  | Total width with cab                                                                                                                                                                                                                                                                                                                                                                                                                                                                                                                                                                                                                                                                                                                                                                                                                                                                                                                                                                                                                                                                                                                                                                                                                                                                                                                                                                                                                                                                                                                                                   | mm    | 1500                    |  |  |
|                  | Ground clearance, centre                                                                                                                                                                                                                                                                                                                                                                                                                                                                                                                                                                                                                                                                                                                                                                                                                                                                                                                                                                                                                                                                                                                                                                                                                                                                                                                                                                                                                                                                                                                                               | mm    | 270                     |  |  |
|                  | Turning radius, inside                                                                                                                                                                                                                                                                                                                                                                                                                                                                                                                                                                                                                                                                                                                                                                                                                                                                                                                                                                                                                                                                                                                                                                                                                                                                                                                                                                                                                                                                                                                                                 | mm    | 3375                    |  |  |
|                  | Angle of driving slope, front/rear                                                                                                                                                                                                                                                                                                                                                                                                                                                                                                                                                                                                                                                                                                                                                                                                                                                                                                                                                                                                                                                                                                                                                                                                                                                                                                                                                                                                                                                                                                                                     | ٥     | 43/36                   |  |  |
| 5                | Drum dimensions                                                                                                                                                                                                                                                                                                                                                                                                                                                                                                                                                                                                                                                                                                                                                                                                                                                                                                                                                                                                                                                                                                                                                                                                                                                                                                                                                                                                                                                                                                                                                        |       |                         |  |  |
|                  | Drum width, front                                                                                                                                                                                                                                                                                                                                                                                                                                                                                                                                                                                                                                                                                                                                                                                                                                                                                                                                                                                                                                                                                                                                                                                                                                                                                                                                                                                                                                                                                                                                                      | mm    | 1370                    |  |  |
|                  | Drum diameter, front                                                                                                                                                                                                                                                                                                                                                                                                                                                                                                                                                                                                                                                                                                                                                                                                                                                                                                                                                                                                                                                                                                                                                                                                                                                                                                                                                                                                                                                                                                                                                   | mm    | 1000                    |  |  |
|                  | Drum thickness, front                                                                                                                                                                                                                                                                                                                                                                                                                                                                                                                                                                                                                                                                                                                                                                                                                                                                                                                                                                                                                                                                                                                                                                                                                                                                                                                                                                                                                                                                                                                                                  | mm    | 20                      |  |  |
|                  | Drum type, front                                                                                                                                                                                                                                                                                                                                                                                                                                                                                                                                                                                                                                                                                                                                                                                                                                                                                                                                                                                                                                                                                                                                                                                                                                                                                                                                                                                                                                                                                                                                                       |       | smooth                  |  |  |
| 0                | Wheel dimensions                                                                                                                                                                                                                                                                                                                                                                                                                                                                                                                                                                                                                                                                                                                                                                                                                                                                                                                                                                                                                                                                                                                                                                                                                                                                                                                                                                                                                                                                                                                                                       |       |                         |  |  |
|                  | Size of tyres, rear                                                                                                                                                                                                                                                                                                                                                                                                                                                                                                                                                                                                                                                                                                                                                                                                                                                                                                                                                                                                                                                                                                                                                                                                                                                                                                                                                                                                                                                                                                                                                    |       | AW 12.4-24 8 PR         |  |  |
|                  | Diesel engine                                                                                                                                                                                                                                                                                                                                                                                                                                                                                                                                                                                                                                                                                                                                                                                                                                                                                                                                                                                                                                                                                                                                                                                                                                                                                                                                                                                                                                                                                                                                                          |       |                         |  |  |
|                  | Manufacturer                                                                                                                                                                                                                                                                                                                                                                                                                                                                                                                                                                                                                                                                                                                                                                                                                                                                                                                                                                                                                                                                                                                                                                                                                                                                                                                                                                                                                                                                                                                                                           |       | KUBOTA                  |  |  |
|                  | Version                                                                                                                                                                                                                                                                                                                                                                                                                                                                                                                                                                                                                                                                                                                                                                                                                                                                                                                                                                                                                                                                                                                                                                                                                                                                                                                                                                                                                                                                                                                                                                |       | V3307-CR-T              |  |  |
|                  | Number of cylinders                                                                                                                                                                                                                                                                                                                                                                                                                                                                                                                                                                                                                                                                                                                                                                                                                                                                                                                                                                                                                                                                                                                                                                                                                                                                                                                                                                                                                                                                                                                                                    |       | 4                       |  |  |
|                  | Power rat. ISO 14396, kW/PS/rpm                                                                                                                                                                                                                                                                                                                                                                                                                                                                                                                                                                                                                                                                                                                                                                                                                                                                                                                                                                                                                                                                                                                                                                                                                                                                                                                                                                                                                                                                                                                                        |       | 55,4/75,3/2200          |  |  |
|                  | Power rating SAE J1349, kW/HP/rpm                                                                                                                                                                                                                                                                                                                                                                                                                                                                                                                                                                                                                                                                                                                                                                                                                                                                                                                                                                                                                                                                                                                                                                                                                                                                                                                                                                                                                                                                                                                                      |       | 55,4/74,2/2200          |  |  |
|                  | Emission standard                                                                                                                                                                                                                                                                                                                                                                                                                                                                                                                                                                                                                                                                                                                                                                                                                                                                                                                                                                                                                                                                                                                                                                                                                                                                                                                                                                                                                                                                                                                                                      |       | EU Stage V / EPA Tier 4 |  |  |
|                  | Exhaust gas after-treatment                                                                                                                                                                                                                                                                                                                                                                                                                                                                                                                                                                                                                                                                                                                                                                                                                                                                                                                                                                                                                                                                                                                                                                                                                                                                                                                                                                                                                                                                                                                                            |       | DOC-DPF                 |  |  |
|                  | Drive                                                                                                                                                                                                                                                                                                                                                                                                                                                                                                                                                                                                                                                                                                                                                                                                                                                                                                                                                                                                                                                                                                                                                                                                                                                                                                                                                                                                                                                                                                                                                                  |       |                         |  |  |
|                  | Speed, working gear                                                                                                                                                                                                                                                                                                                                                                                                                                                                                                                                                                                                                                                                                                                                                                                                                                                                                                                                                                                                                                                                                                                                                                                                                                                                                                                                                                                                                                                                                                                                                    | km/h  | 0-6,0                   |  |  |
|                  | Speed, transportation gear                                                                                                                                                                                                                                                                                                                                                                                                                                                                                                                                                                                                                                                                                                                                                                                                                                                                                                                                                                                                                                                                                                                                                                                                                                                                                                                                                                                                                                                                                                                                             | km/h  | 0-12,5                  |  |  |
|                  | Climbing ability, vibration on/off                                                                                                                                                                                                                                                                                                                                                                                                                                                                                                                                                                                                                                                                                                                                                                                                                                                                                                                                                                                                                                                                                                                                                                                                                                                                                                                                                                                                                                                                                                                                     | %     | 55/60                   |  |  |
| $\sum_{i=1}^{n}$ | Vibration                                                                                                                                                                                                                                                                                                                                                                                                                                                                                                                                                                                                                                                                                                                                                                                                                                                                                                                                                                                                                                                                                                                                                                                                                                                                                                                                                                                                                                                                                                                                                              |       |                         |  |  |
|                  | Vibration frequency, front                                                                                                                                                                                                                                                                                                                                                                                                                                                                                                                                                                                                                                                                                                                                                                                                                                                                                                                                                                                                                                                                                                                                                                                                                                                                                                                                                                                                                                                                                                                                             | Hz    | 30                      |  |  |
|                  | Amplitude, front                                                                                                                                                                                                                                                                                                                                                                                                                                                                                                                                                                                                                                                                                                                                                                                                                                                                                                                                                                                                                                                                                                                                                                                                                                                                                                                                                                                                                                                                                                                                                       | mm    | 1,55                    |  |  |
|                  | Centrifugal force, front                                                                                                                                                                                                                                                                                                                                                                                                                                                                                                                                                                                                                                                                                                                                                                                                                                                                                                                                                                                                                                                                                                                                                                                                                                                                                                                                                                                                                                                                                                                                               | kN    | 69                      |  |  |
| ⊗                | Steering                                                                                                                                                                                                                                                                                                                                                                                                                                                                                                                                                                                                                                                                                                                                                                                                                                                                                                                                                                                                                                                                                                                                                                                                                                                                                                                                                                                                                                                                                                                                                               |       |                         |  |  |
|                  | Oscillation angle +/-                                                                                                                                                                                                                                                                                                                                                                                                                                                                                                                                                                                                                                                                                                                                                                                                                                                                                                                                                                                                                                                                                                                                                                                                                                                                                                                                                                                                                                                                                                                                                  | ٥     | 10                      |  |  |
|                  | Steering, type                                                                                                                                                                                                                                                                                                                                                                                                                                                                                                                                                                                                                                                                                                                                                                                                                                                                                                                                                                                                                                                                                                                                                                                                                                                                                                                                                                                                                                                                                                                                                         |       | Articulated steering    |  |  |
| 5                | Tank capacity/Fill capacity                                                                                                                                                                                                                                                                                                                                                                                                                                                                                                                                                                                                                                                                                                                                                                                                                                                                                                                                                                                                                                                                                                                                                                                                                                                                                                                                                                                                                                                                                                                                            |       |                         |  |  |
| ~ •              | Fuel tank, capacity                                                                                                                                                                                                                                                                                                                                                                                                                                                                                                                                                                                                                                                                                                                                                                                                                                                                                                                                                                                                                                                                                                                                                                                                                                                                                                                                                                                                                                                                                                                                                    | L     | 123                     |  |  |
|                  | Sound level                                                                                                                                                                                                                                                                                                                                                                                                                                                                                                                                                                                                                                                                                                                                                                                                                                                                                                                                                                                                                                                                                                                                                                                                                                                                                                                                                                                                                                                                                                                                                            |       |                         |  |  |
|                  | Acoustic power LW(A), sticker                                                                                                                                                                                                                                                                                                                                                                                                                                                                                                                                                                                                                                                                                                                                                                                                                                                                                                                                                                                                                                                                                                                                                                                                                                                                                                                                                                                                                                                                                                                                          |       | 104                     |  |  |
|                  | the second s |       |                         |  |  |