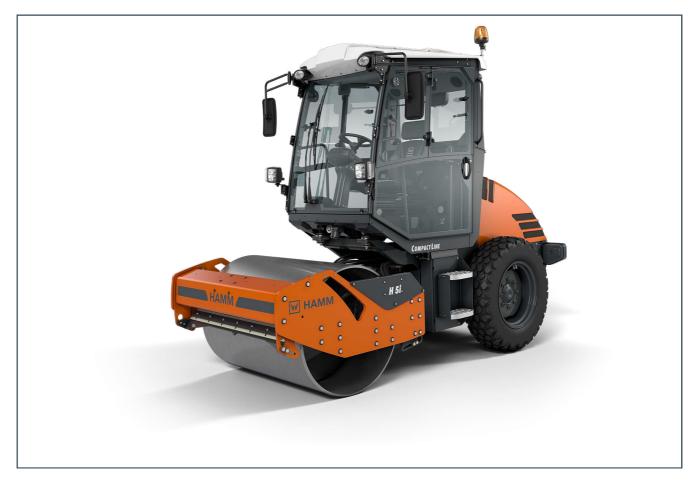

# H 5i

## Compactor with smooth drum Compactors Series H CompactLine / Series H270

## **HIGHLIGHTS H CompactLine**

- 3-point articulation for outstanding traction and off-road mobility
- Simple, intuitive and language-neutral operation
- Excellent view of the machine and the construction site
- > High climbing ability
- Compact dimensions